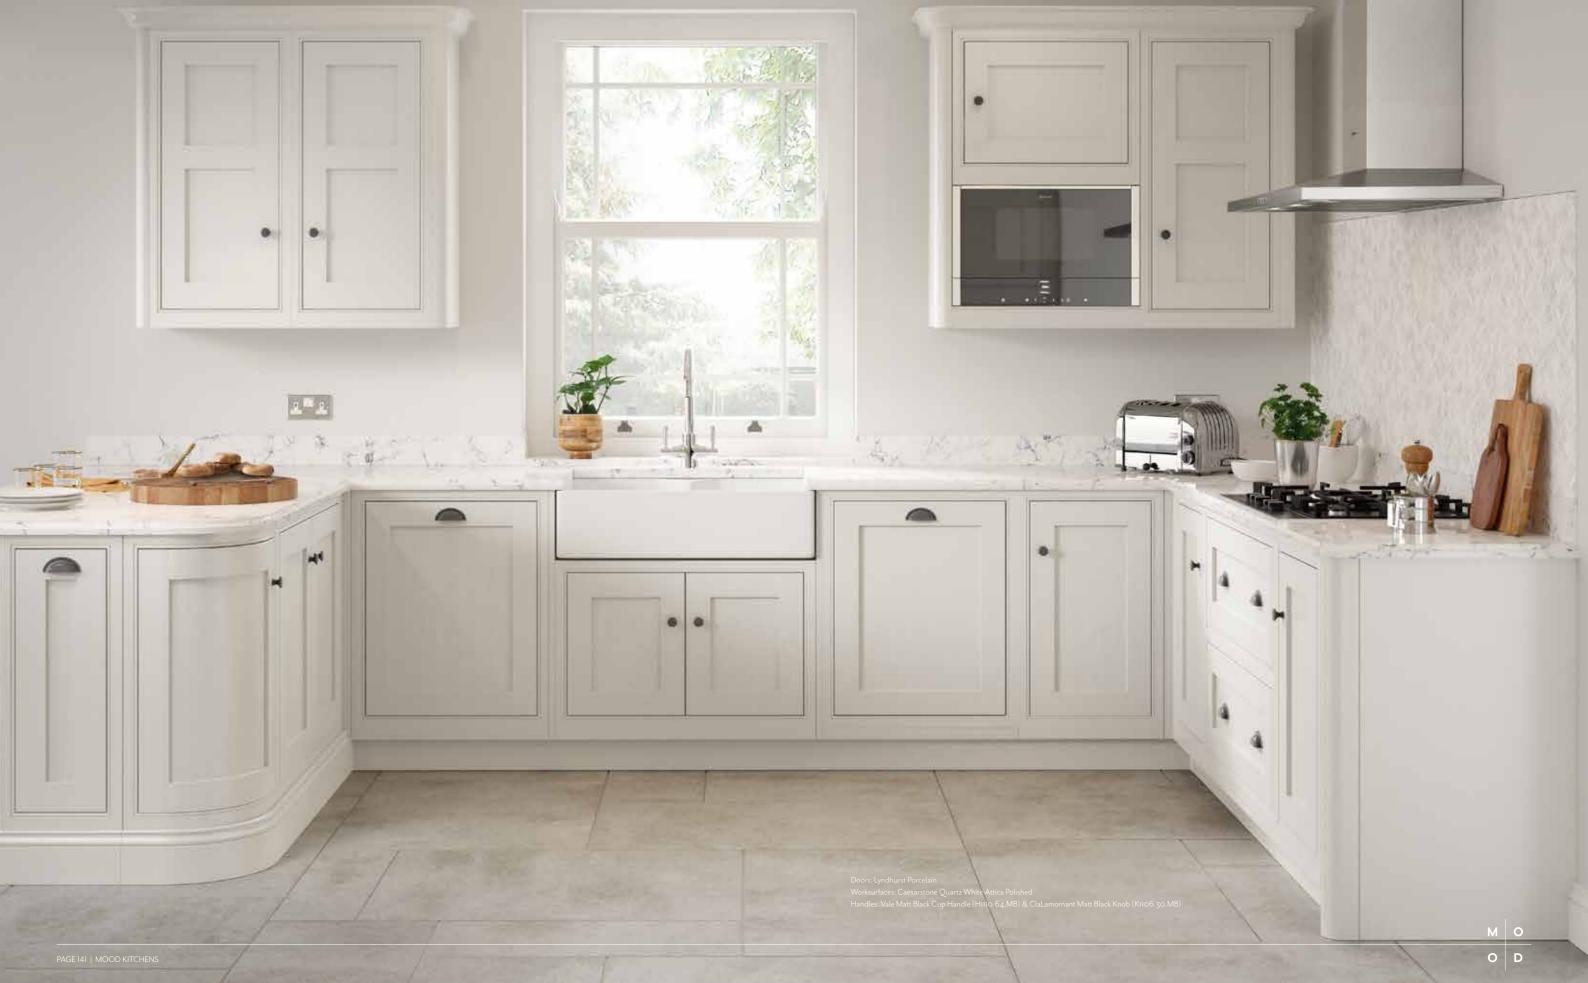

, such as our bronze cup and knob handles.

Worksurfaces: Silestone Quartz Eternal Sernena Suede

Handles: Hoxton Antique Bronze Effect Cup Handle (H1104.96.BR)

& Weel Antique Bronze Effect Knob (H1091.60.BR)





This statement kitchen makes the most of the generous space available, with an inspiring island centrepiece, beautiful pantry unit and a feature appliance bank, all designed to make a lasting impression. A soft, refined  $colour\ palette, combined\ with\ elegant\ features\ brings\ the\ traditional\ design\ of\ Lyndhurst\ right\ up-to-date.$ 

SHOWN IN DOVE GREY & REGIMENT













### 2 COLOURS AS STANDARD









Worksurfaces: Caesarstone Quartz Primordia

Handles: Highbury Aged Brass Cup Handle (H1138.160.AGB, H1138.320.AGB) & Stivichall Aged Brass Knob (K266.33.AB)











The Platinum Painted collection is a range of classic smooth-painted timber kitchens, crafted to meet the aesthetic and functional demands of the 21st century and any style of home. With both traditional Shaker  $and\ a\ contemporary\ Slab\ options,\ all\ built\ within\ a\ traditional,\ in\ -frame\ construction\ these\ door\ styles\ work$ equally well on their own or combined to create a style unique to you. Each kitchen can be finished with an extensive palette of stunning colours, intricate beading options, door furniture and handles, resulting in a truly individual kitchen, from cleverly detailed opulence, to simple, understated sophistication.

SHOWN IN CHARCOAL, CHALK AND PARTRIDGE GREY

## 









35 PAINT TO ORDER COLOURS AS STANDARD





#### HALF PENCIL AND SCALLOPED

SHOW