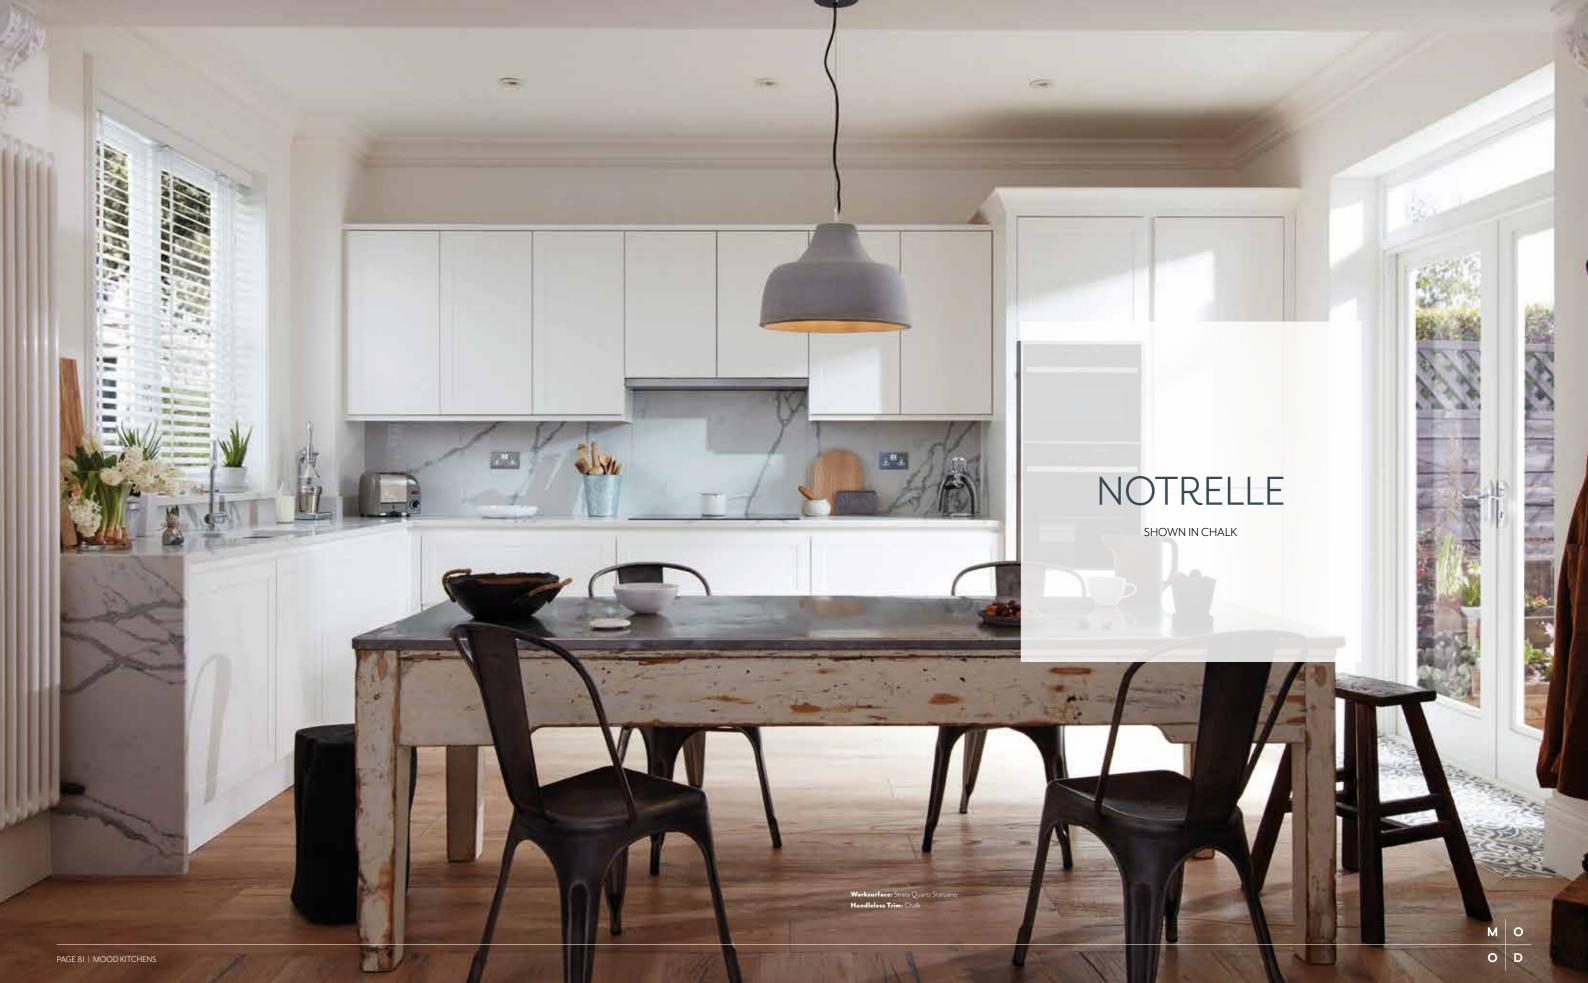

ct for any setting.

**Below:** The sleek, slimline j-pull integrated handle is effortlessly accentuated by the smooth, earthy colourway of Regents Green.

Worksurfaces: Dekton Laurent







## **STANHOPE MODERN**

Three eye-catching styles perfectly create Stanhope's handleless collection; from a simple Whitfield slab, to the curved sapponetta style of Henshaw and finally the integrated handle design of Acomb.

Combining clean lines with a contemporary colour palette, this range is perfect for those looking to create a minimalist, handleless environment at an affordable price.

ACOMB SHOWN IN MATT PORCELAIN & FEATURE CONCRETE













TO VIEW THE FULL STANHOPE MODERN COLLECTION PLEASE SEE PAGE 165











FEATURE

Worksurface: Strata Quartz Marble Black



MATT























## **NOTRELLE**

A classic look with a modern twist, Notrelle combines the fine frame detailing of a traditional Shaker with the contemporary, clean lines of a handleless door, to create a truly unique look.

Open these doors via a simple handleless trim, available in complementing painted colours or a contrasting Rye finish to create a unique look that will feel at home in any setting.

SHOWN IN STONE









### 1 COLOUR AS STANDARD









#### HANDLELESS TRIM OPTIONS









Worksurface: Strata Quartz Thunder Storm Handleless Trim: Stone

мо





## **HARTLAND**

A unique take on the popular handleless design whilst still featuring elements from its Shaker heritage, Hartland is available in four popular colours, as well as a beautiful paint to order palette. With a sleek and pra