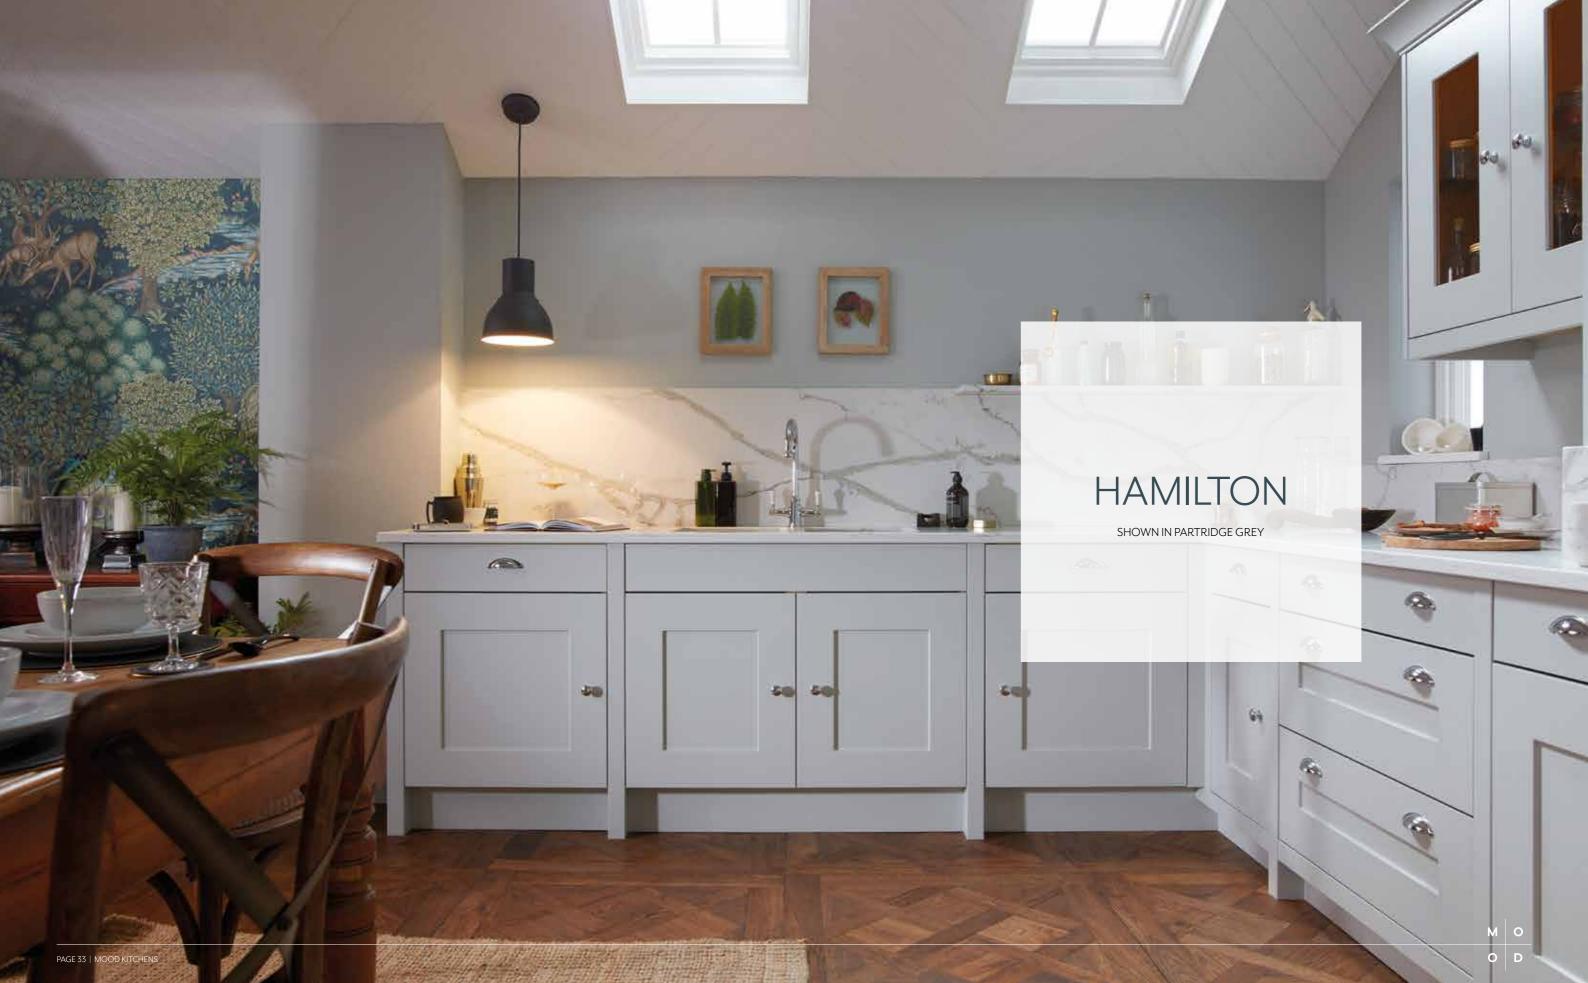

s been designed to emulate the look of

free-standing furniture; a nod to heritage design whilst remaining sleek and practical. This kitchen is perfect for entertaining friends, dining with family or simply enjoying a cup of tea on a Sunday morning.

Worksurfaces: Strata Quartz Absolute Marbled White

Handles: Knurled Antique Bronze Bar Handles (H1126.257B386BR) & Knob Handles (K1111.20B384BR)







### **HARTLAND**

SHOWN IN PUTTY

**Left:** Open shelving and full height larder units ensure storage doesn't have to be sacrificed within a smaller space.

Below: The addition of ultra-stylish, minimalist trim handles, transform Hartland's classical aesthetic into a sleek and seamless design.

Worksurfaces: Dekton Kira Matt Handles: Soho Matt Black Trim Handles (H1131.90.MB, H1131.250.MB)







A simple Shaker with a smooth painted finish, Hamilton provides an ideal canvas to create a striking, quintessentially British look, or stay pared back to maintain a refined understated style.

SHOWN IN PARTRIDGE GREY & PORCELAIN















### **6 COLOURS AS STANDARD**

















Worksurfaces: Strata Quartz Calacatta Gold

Handles: Barton Chrome Cup Handle (H1092.64.CH) & Chrome Knob (K265.33.CH)

мо

SHOWN IN COPSE GREEN

Right: Achieve a sophisticated, heritage feel to your design through the clever use of classic antique bronze cup handles and a dramatic Strata Quartz Calacatta Gold splashback.

Below: Our best-selling LeMans corner unit aims to banish dark corners, bringing all your kitchen essentials within reach.

Worksurface: Strata Quartz Calacatta Gold

Handles: Cla