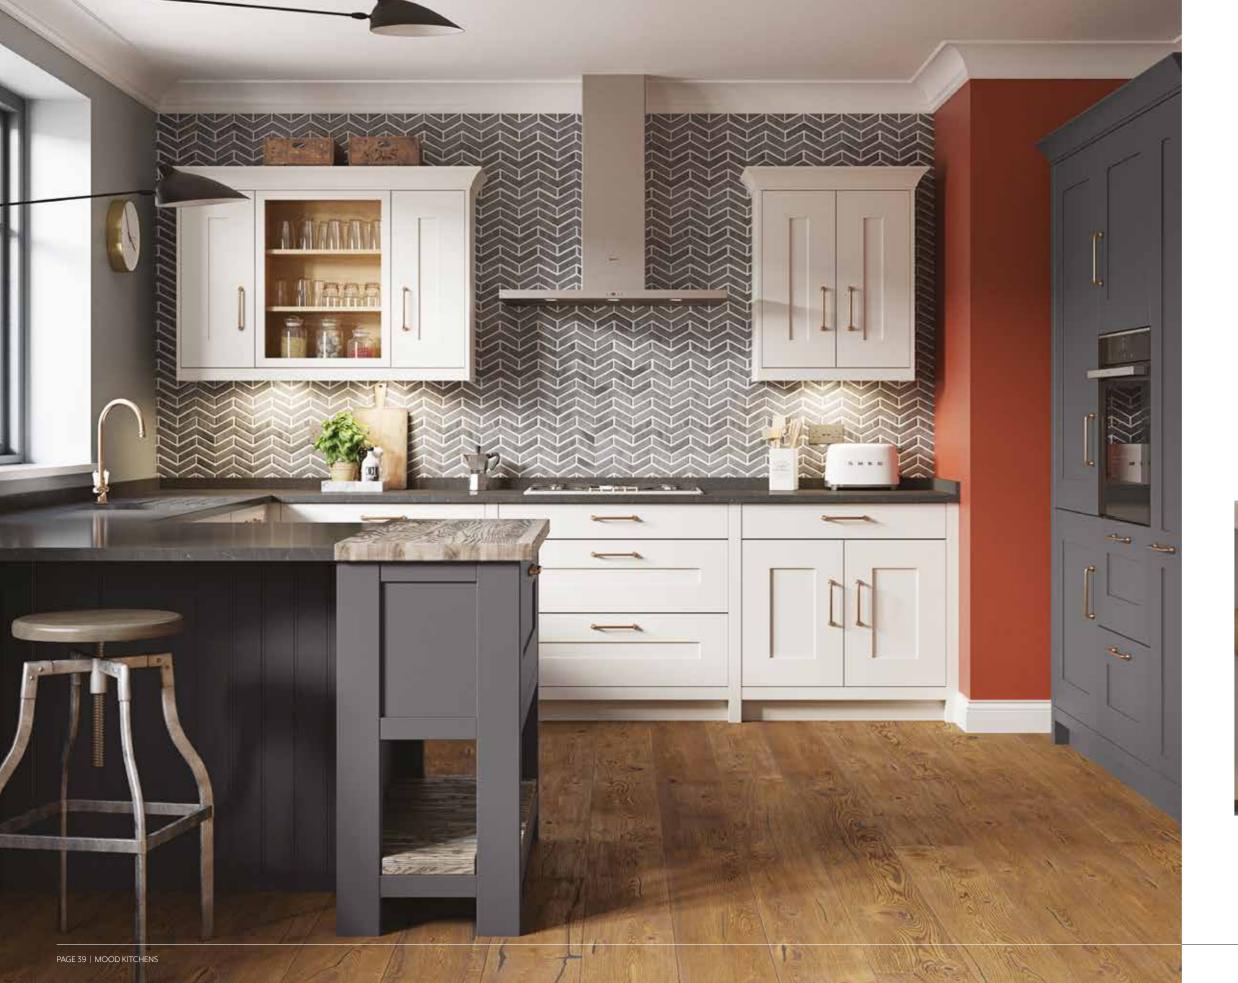

reate a striking, quintessentially British look, or stay pared back to maintain a refined understated style.

SHOWN IN PARTRIDGE GREY & PORCELAIN















### **6 COLOURS AS STANDARD**

















Worksurfaces: Strata Quartz Calacatta Gold

Handles: Barton Chrome Cup Handle (H1092.64.CH) & Chrome Knob (K265.33.CH)

мо

SHOWN IN COPSE GREEN

Right: Achieve a sophisticated, heritage feel to your design through the clever use of classic antique bronze cup handles and a dramatic Strata Quartz Calacatta Gold splashback.

Below: Our best-selling LeMans corner unit aims to banish dark corners, bringing all your kitchen essentials within reach.

Worksurface: Strata Quartz Calacatta Gold

Handles: Claremont Antique Bronze Cup Handle (H1105.64.BR) & Antique Bronze Knob (K1106.30.BR)







SHOWN IN GRAPHITE & DOVE GREY

**Left:** The simplicity of Hamilton's design, paired with a neutral colour palette, allows you to experiment with bright, bold accents, to bring personality to your dream design.

**Below:** Open shelving and ornate tiling gives this look a classic yet fashionable aesthetic.

Worksurfaces: Strata Quartz Grey Venato

Handles: Claremont Antique Bronze Effect D Handle (H1103.160.BR)



SHOWN IN HARTFORTH BLUE, SLATE & PARTRIDGE GREY

**Right:** Mix multiple colours and materials together to create a modern twist on this classic, simple Shaker.

**Below:** Create bespoke units to house appliances whilst adding additional storage space.

Worksurfaces: Silestone Quartz Yukon & Strata Timber Prime Oak Handles: Arlington Bright Nickel Bar Handle (H503,128.BN)