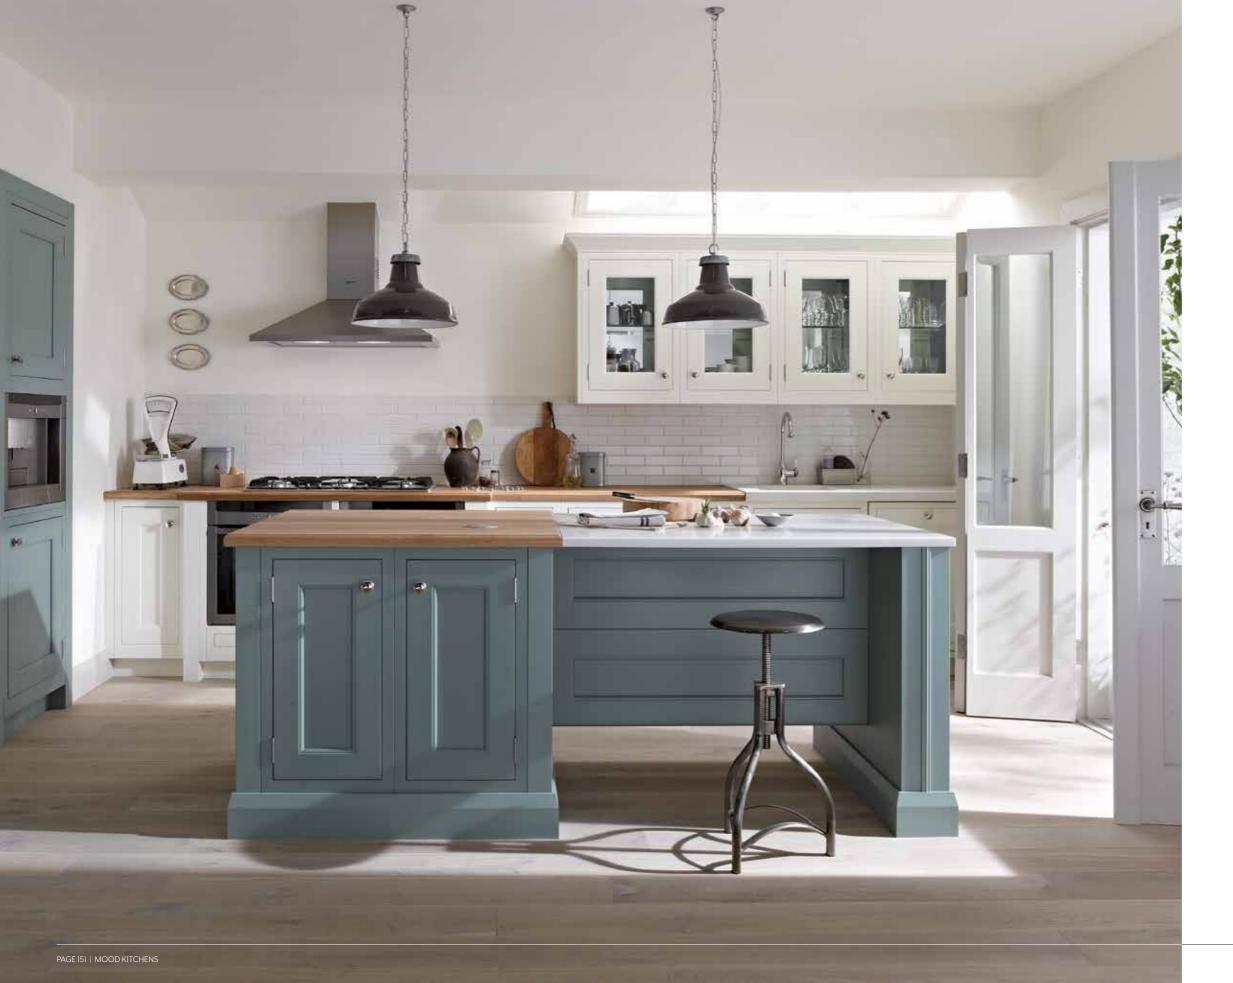

impsed through part-glazed doors.

**Below:** The island features an end-grain chopping block above slatted timber open storage, partially on raised legs for a traditional free-standing look. Timber is also used as the principal island worktop, also incorporating a breakfast bar and statement herb and champagne trough.





IN-FRAME SHAKER

SHOWN IN MUSSEL AND SAGE

**Left:** Our classic In-frame Shaker door style offers a distinctly timeless look, shown here in a neutral palette, perfectly suiting a modern family home.

**Below:** The pantry has an independent, free-standing look. Adding to the bespoke feel are quadrant curves, softening the overall effect and providing generous corner storage. The pilasters have been pulled forward to add detail to the cornices, worktops and plinths.





## IN-FRAME QUARTER ROUND

SHOWN IN CHALK BLUE AND PORCELAIN

**Left:** Simple and functional, 'quarter of a round' beading was traditionally used to soften the classic Shaker profile. The Chalk Blue shown here is inspired by nineteenth-century colour palettes; contributing to the light and airy feel are wall cupboards which feature mirrored backs and are painted an off-white to co-ordinate with the tiles, walls and sink.

> Below: Open island shelving offers a functional yet decorative feature area for both practical storage as well as somewhere to proudly display your treasured items.





IN-FRAME SLAB

SHOWN IN GRAPHITE AND PORCELAIN

Left: Beautifully understated, our purest of door styles offers simple detailing. Linearity and a strong perspective give a more contemporary look.

Id