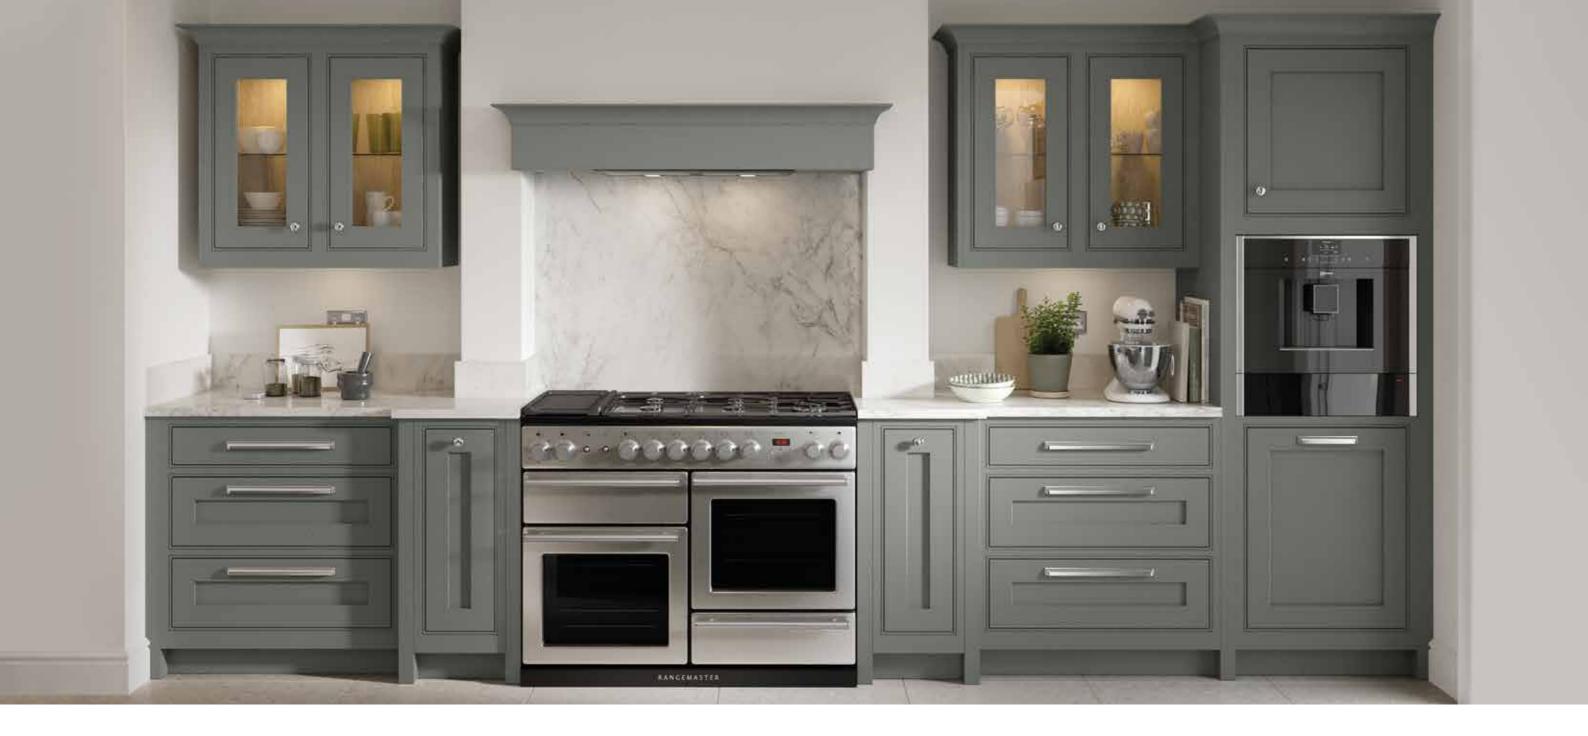

wo-toned slimline structure provides a perfect contemporary base to experiment with bolder statements.

Worksurface: Dekton Ultra Compact Korus

Handles: Lloyd Matt Black Knob (K1124.25.MB) & Lloyd Matt Black D Handle (H1156.160.MB)





## **FEATURED GLAZED**

Perfectly suited to a contemporary setting, Glazed doors can add a striking accent piece to any kitchen design. Available in a choice of clean black or bronze styles, they work especially well within a handleless context for a seamless, ultra-modern look.

Alternatively, for those wishing to maximise natural light whilst retaining privacy, our fluted, vertical reeded glass design offers just a partial view into the cabinet.

> Left: Black Fluted Glazed Right Top: Black Glazed

#### **AVAILABLE IN THE FOLLOWING FINISHES**













Influenced by period furniture, Lyndhurst cleverly fuses a simple Shaker look with a traditional framed design, for a unique and sophisticated appearance.

Available in a choice of two colours as standard and further painted options, this beautiful range features a distinctly noticeable woodgrain finish, paired with delicate Ovolo beading, to create a kitchen design bursting with character.

SHOWN IN DUST GREY













### 2 COLOURS AS STANDARD









Worksurfaces: Dekton Ultra Compact Bergen Stonika Polished

**Handles:** Fenwick Chrome Cup Handle (H1122.160.CH, H1122.320.CH) & Knob (K265.33.CH)

SHOWN IN HARTFORTH BLUE

**Right:** The deep and dramatic hues of Hartforth Blue combine perfectly with Herringbone flooring, to create a rich and warm aesthetic. The addition of an eye-c