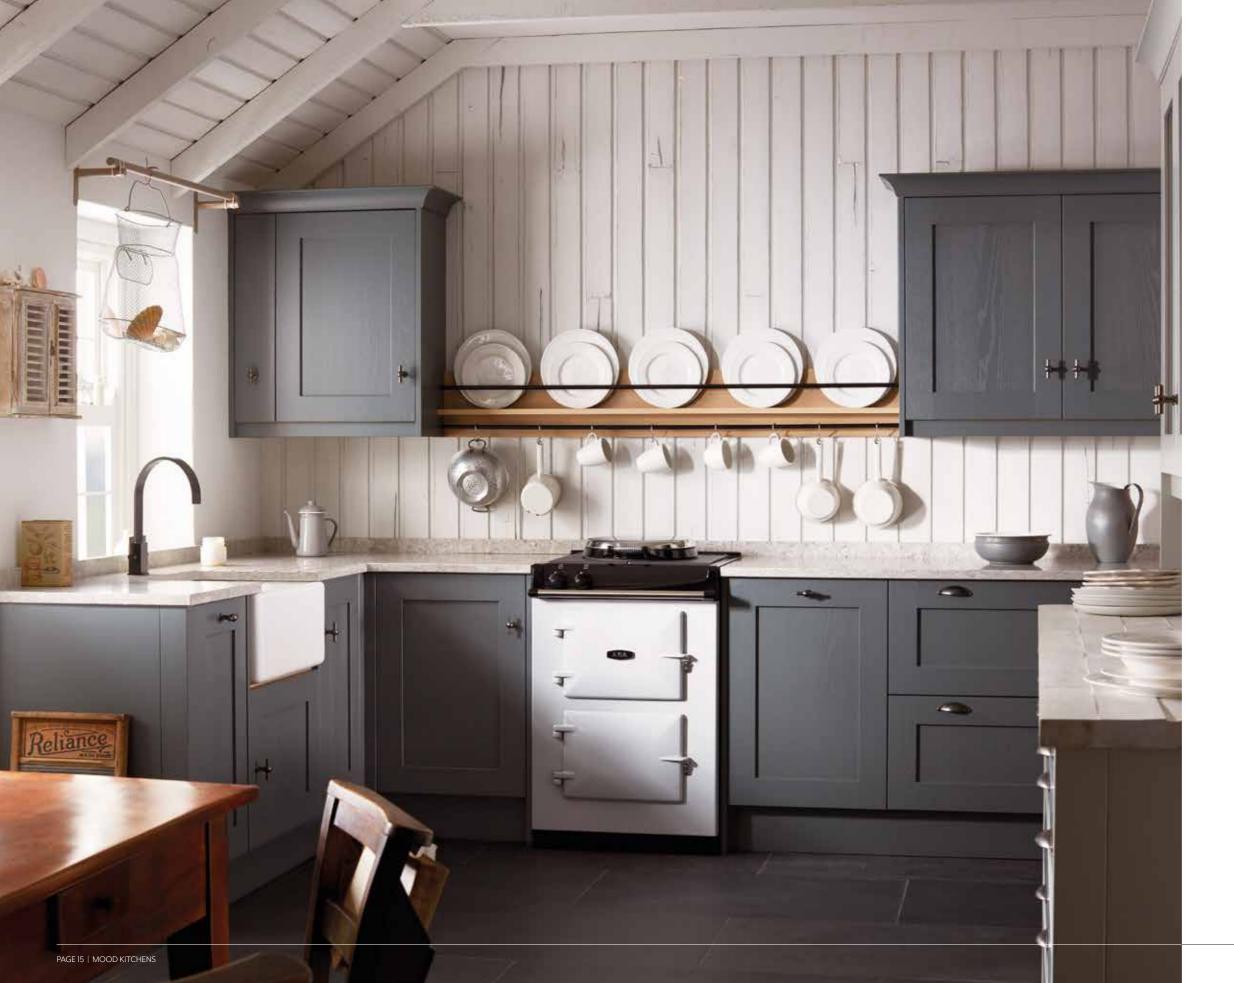

tinctive ash-grain, our Sorrento collection is a charming staple for any home.

SHOWN IN DUST GREY









### 7 COLOURS AS STANDARD



















Worksurfaces: Strata Quartz Snowfall

Handles: Dartmouth Chrome T-bar Handle (H1123.60.CH) & D Handle (H1128.160.CH)

### **SORRENTO**

SHOWN IN HARTFORTH BLUE

Right: The simple yet elegant design of our Sorrento, allows you to experiment with statement decor, such as eye-catching handles and decorative wall tiling - offering a contemporary feel in a traditional space.

**Below:** The subtle woodgrain beneath the rich hues of Hartforth Blue, adds a beautiful textured finish, creating a naturally authentic look.

Worksurfaces: Strata Quartz Marbled Grey

Handles: Claremont Antique Bronze Bar Handle (H1103.160.BR) & Knob (K1106.30.BR)







### **SORRENTO**

SHOWN IN SLATE & PARTRIDGE GREY

**Left:** A landscape inspired colour palette can help create a rustic feel.

**Below:** With a simple frame, and distinctive handles, this look blends both the modern and traditional aesthetics perfectly.

Worksurfaces: Strata Quartz Hailstorm & Strata Timber Distressed

Handles: Weel Black Satin T-Bar Handle (H1091.60.BS) & Barton Black Satin Cup Handle (H1092.64.BS)







### **SORRENTO BEADED**

Featuring the finer trimmings of a traditional kitchen and an exquisite ash-grain finish, Sorrento Beaded cleverly explores the ornate detailing of a classic Shaker style, through the addition of an elegant bead.





£££

### 7 COLOURS AS STANDARD



















**Worksurfaces:** Strata Quartz Marbled White

Handles: Mayfair Pewter D Ha