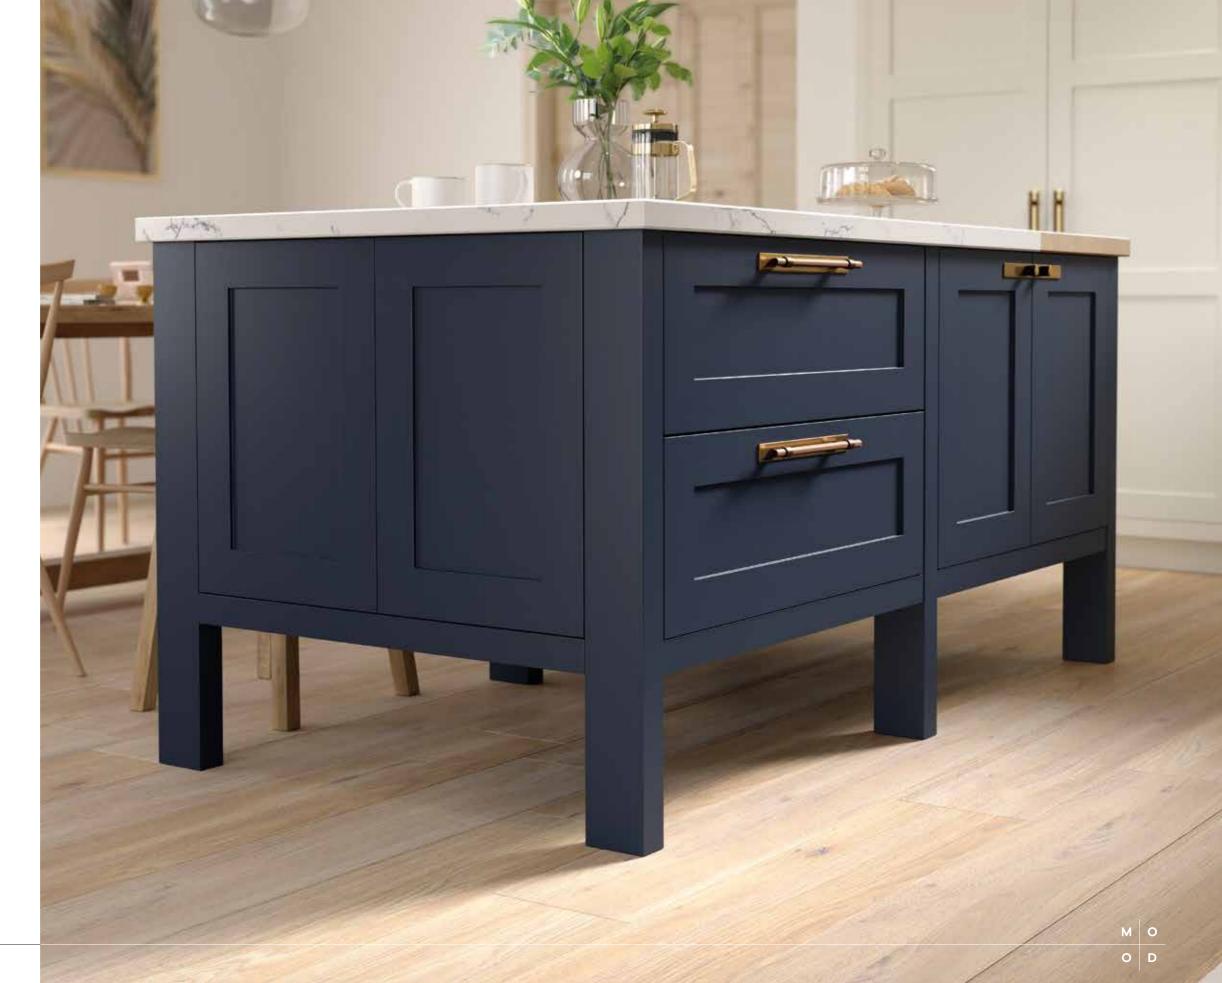

at home in any modern or traditional setting.

SHOWN IN PORCELAIN & HARTFORTH BLUE











### 4 COLOURS AS STANDARD













Worksurfaces: Strata Quartz Absolute Marbled White

Handles: Knurled Aged Brass Bar Handles (H1126257B386AGB) & Knob Handles (K1111.20B384AGB)

### **HARTLAND**

SHOWN IN PORCELAIN & HARTFORTH BLUE

**Right:** Acting as a striking centerpiece, this Hartland island has been designed to emulate the look of

free-standing furniture; a nod to heritage design whilst remaining sleek and practical. This kitchen is perfect for entertaining friends, dining with family or simply enjoying a cup of tea on a Sunday morning.

Worksurfaces: Strata Quartz Absolute Marbled White

Handles: Knurled Antique Bronze Bar Handles (H1126.257B386BR) & Knob Handles (K1111.20B384BR)







### **HARTLAND**

SHOWN IN PUTTY

**Left:** Open shelving and full height larder units ensure storage doesn't have to be sacrificed within a smaller space.

Below: The addition of ultra-stylish, minimalist trim handles, transform Hartland's classical aesthetic into a sleek and seamless design.

Worksurfaces: Dekton Kira Matt Handles: Soho Matt Black Trim Handles (H1131.90.MB, H1131.250.MB)







A simple Shaker with a smooth painted finish, Hamilton provides an ideal canvas to create a striking, quintessentially British look, or stay pared back to maintain a refined understated style.

SHOWN IN PARTRIDGE GREY & PORCELAIN















### **6 COLOURS AS STANDARD**

















Worksurfaces: Strata Quartz Calacatta Gold

Handles: Barton Chrome Cup Handle (H1092.64.CH) & Chrome Kno