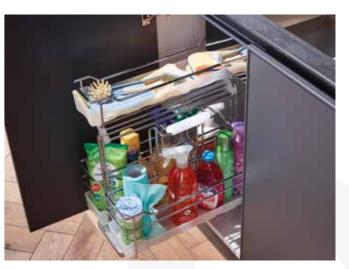

orage solutions. Utilising clever engineering, they smoothly bring the very depths of these corner cupboards all the way out to you.





# WALL STORAGE & PULL OUTS

#### **ACCESS ALL AREAS**

Make use of your full ceiling height, and never struggle to reach your items again. Integrate a handy wall storage solution, cleverly designed to bring the whole contents of your wall cupboards within easy reach. Alternately, bespoke shelving units can provide additional, open storage space.

Make everyday tasks a breeze, with our smart range of under the counter storage solutions. Designed to maximise and organise every inch of your cupboard space, we've thought of everything - from handy removable cleaning baskets, to neat spice rack pullouts which are perfect for keeping close to your hob.









THESE ARE JUST A SMALL SELECTION OF THE HANDY STORAGE SOLUTIONS WE HAVE AVAILABLE.

VISIT US IN STORE TO EXPLORE OUR FULL RANGE.

...

# **DRAWERS**

The inside of your kitchen deserves to be just as beautiful and practical as the outside. So, once you've chosen your fronts, why not continue your style right through to the insides, with one of our high quality, and simply stunning drawer box ranges? Choose a complementary colour and finish for a considered, seamless look. Add inserts and accessories to keep you organised, with hidden double drawer options, allowing to make full use of the space and height, whilst maintaining a deep drawer look.









## THESE ARE JUST A SMALL SELECTION OF THE HANDY DRAWER SOLUTIONS WE HAVE AVAILABLE. VISIT US IN STORE TO EXPLORE OUR FULL RANGE.

# WAS