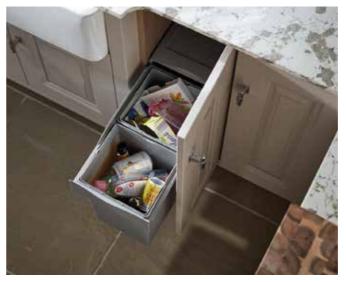

se a complementary colour and finish for a considered, seamless look. Add inserts and accessories to keep you organised, with hidden double drawer options, allowing to make full use of the space and height, whilst maintaining a deep drawer look.









## THESE ARE JUST A SMALL SELECTION OF THE HANDY DRAWER SOLUTIONS WE HAVE AVAILABLE. VISIT US IN STORE TO EXPLORE OUR FULL RANGE.

# WASTE BINS & RECYCLING

Disposing of our waste responsibly is a key concern in many households. Whether you need a single unit for under the sink, or a bigger multi-compartment unit to help separate out your recycling items, we've got a solution to help. Available with up to four compartments, our bins seamlessly integrate into any kitchen design, making your waste management an easy part of daily life.









EXPLORE OUR FULL RANGE OF BINS, RECYCLING AND OTHER HOUSEHOLD ITEMS IN STORE.

# WORKSURFACES



Selecting the right worksurfaces is essential for creating a kitchen that not only looks great but also suits your lifestyle. Our beautiful collection of worksurfaces offers something for every home in a wide variety of materials, patterns, shapes and finishes.

Here you'll find a small selection of worksurfaces to help inspire you, discover a wider selection of materials in store.



01. Brilliant White 02. Calacatta Gold 03. Arctic Storm 04. White Venato 05. Rippled Mink 06. Trillium



07. Rustic Oak 08. Oak End Grain 09. Oak Herringbone 10. Black Cosmic 11. Grey Mirror 12. Silver Waves Leather

#### **HELPING YOU MAKE THE PERFECT CHOICE**

Your worksurface is a big part of your overall