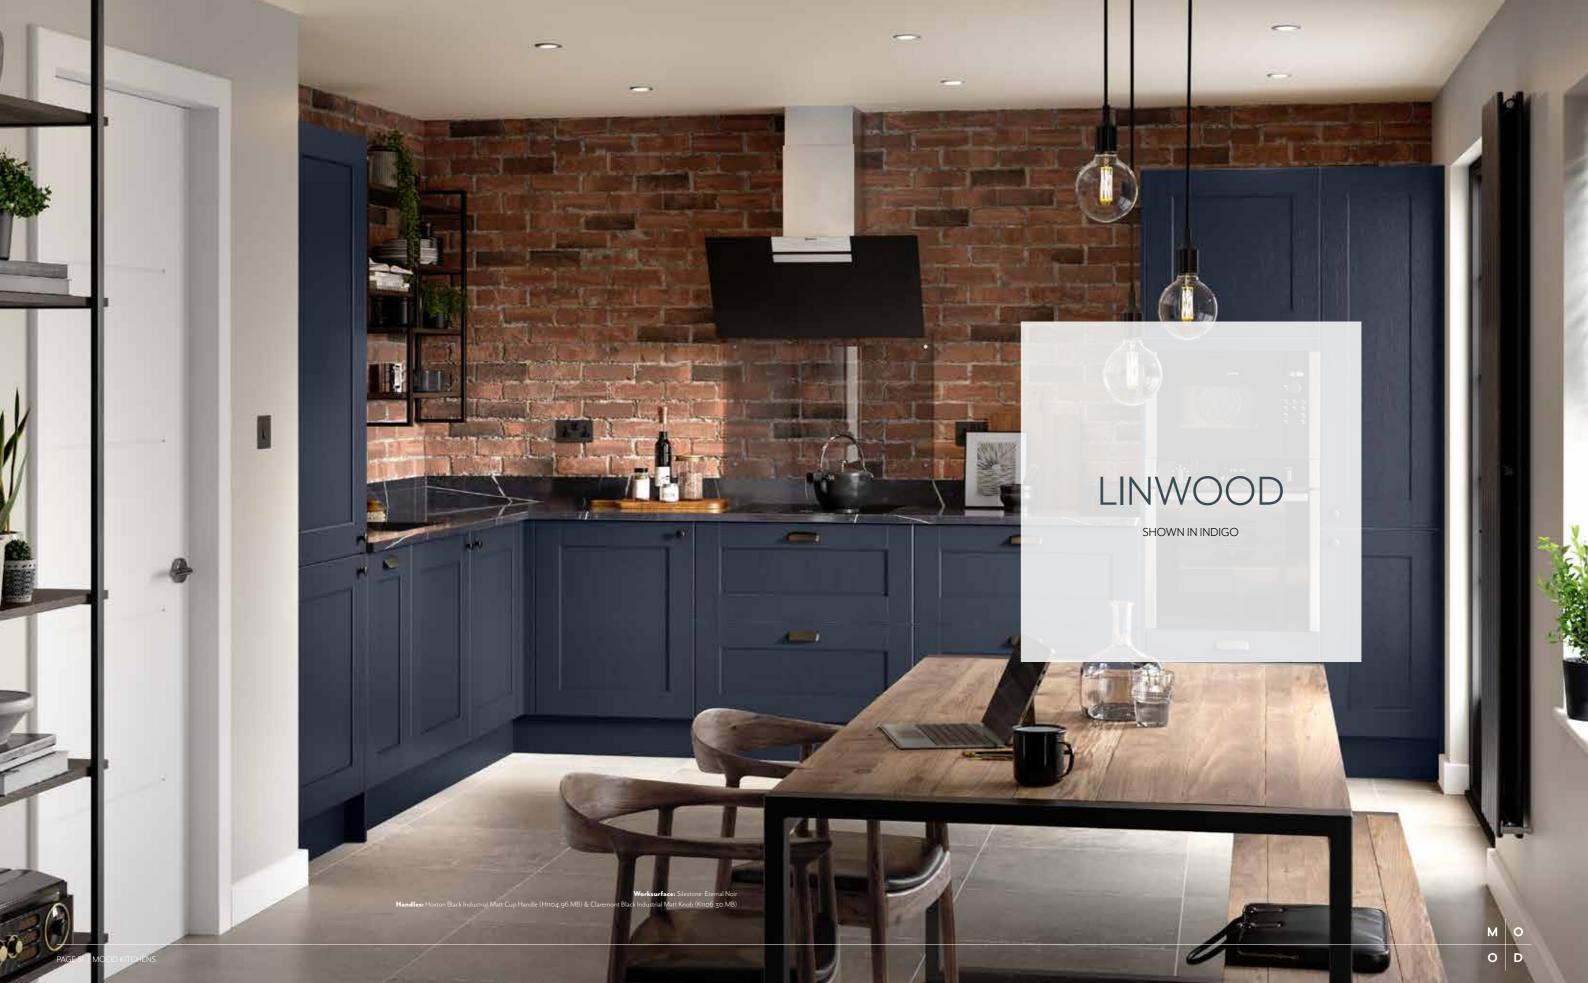

panying dining table transform this kitchen into a stylish living area, perfect for entertaining or simply enjoying a cup of tea on a morning.

**Below:** A free-standing bespoke dresser offers a perfect place to house your everyday essentials whilst providing an elegant furniture piece that will truly stand the test of time.

Worksurface: Strata Quartz White Venato

Handles: Linton T-Bar Handle (H1120.60.CH) & Bar Handle (H1120.160.CH)







### **HEREFORD**

Left: Pair deep, dark tones such as Charcoal with light timber worksurfaces for a modern take on this classic design.

> Below: Spend quality time with friends and family around a striking yet practical kitchen island.

> > Worksurface: Strata Quartz Mirror & Strata Timber Rubberwood Handle: Filey Chrome Cup Handle (H716.128.CH)







### LINWOOD

Available in four neutral hues, two on-trend deep tones and our full painted palette, this simple, affordable Shaker features a slightly narrower frame and woodgrain style finish, creating a contemporary twist on this classic style.

SHOWN IN DOVE GREY & GRAPHITE

### **6 COLOURS AS STANDARD**















Worksurface: Strata Quartz Carrara Classic

Handles: Claremont Industrial Matt Black Knob (K1106.30.MB)

### LINWOOD

SHOWN IN PORCELAIN

**Right:** The simplicity of Porcelain, provides a blank canvas in which to experiment with contrasting features such as a striking granite worktop and splashback.

**Below:** A Kesseböhmer Tandem Solo pull-out larder stores everything you need within easy reach.

Worksurface: Sensa Granite Ice Blue

Handles: Kirkby Stainless Steel E