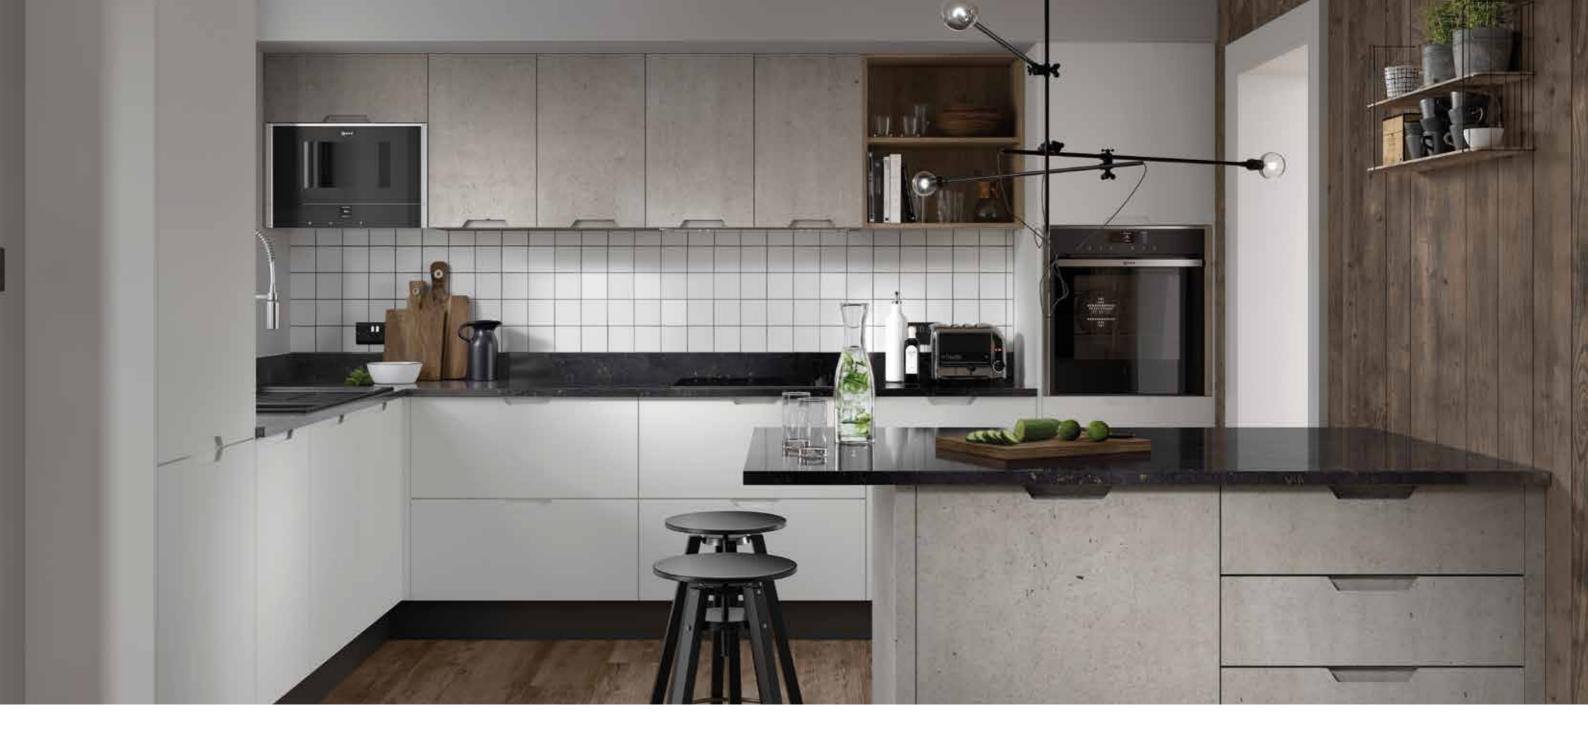

all the difference. Lamorna benefits from additional bespoke options to open up a whole host of possibilities. Choose to carry Lamorna's integrated j-pull handle through drawers and doors for a streamlined and sleek look or include a 'stop' handle feature that is as distinctive as it is functional.

Worksurfaces: Strata Quartz Kemble Concrete





SHOWN IN MATT REGENTS GREEN & MATT CARBON WITH MONACO SEPIA GLADSTONE OAK

**Right:** The warming undertones of Regents Green combine beautifully with the bold dusky finishes of Carbon and Sepia Gladstone Oak, to create an industrial inspired statement, perfect for any setting.

**Below:** The sleek, slimline j-pull integrated handle is effortlessly accentuated by the smooth, earthy colourway of Regents Green.

Worksurfaces: Dekton Laurent







## **STANHOPE MODERN**

Three eye-catching styles perfectly create Stanhope's handleless collection; from a simple Whitfield slab, to the curved sapponetta style of Henshaw and finally the integrated handle design of Acomb.

Combining clean lines with a contemporary colour palette, this range is perfect for those looking to create a minimalist, handleless environment at an affordable price.

ACOMB SHOWN IN MATT PORCELAIN & FEATURE CONCRETE













TO VIEW THE FULL STANHOPE MODERN COLLECTION PLEASE SEE PAGE 165











FEATURE

Worksurface: Strata Quartz Marble Black



MATT























## **NOTRELLE**

A classic look with a modern twist, Notrelle combines the fine frame detailing of a traditional Shaker with the contemporary, clean lines of a handleless door, to create