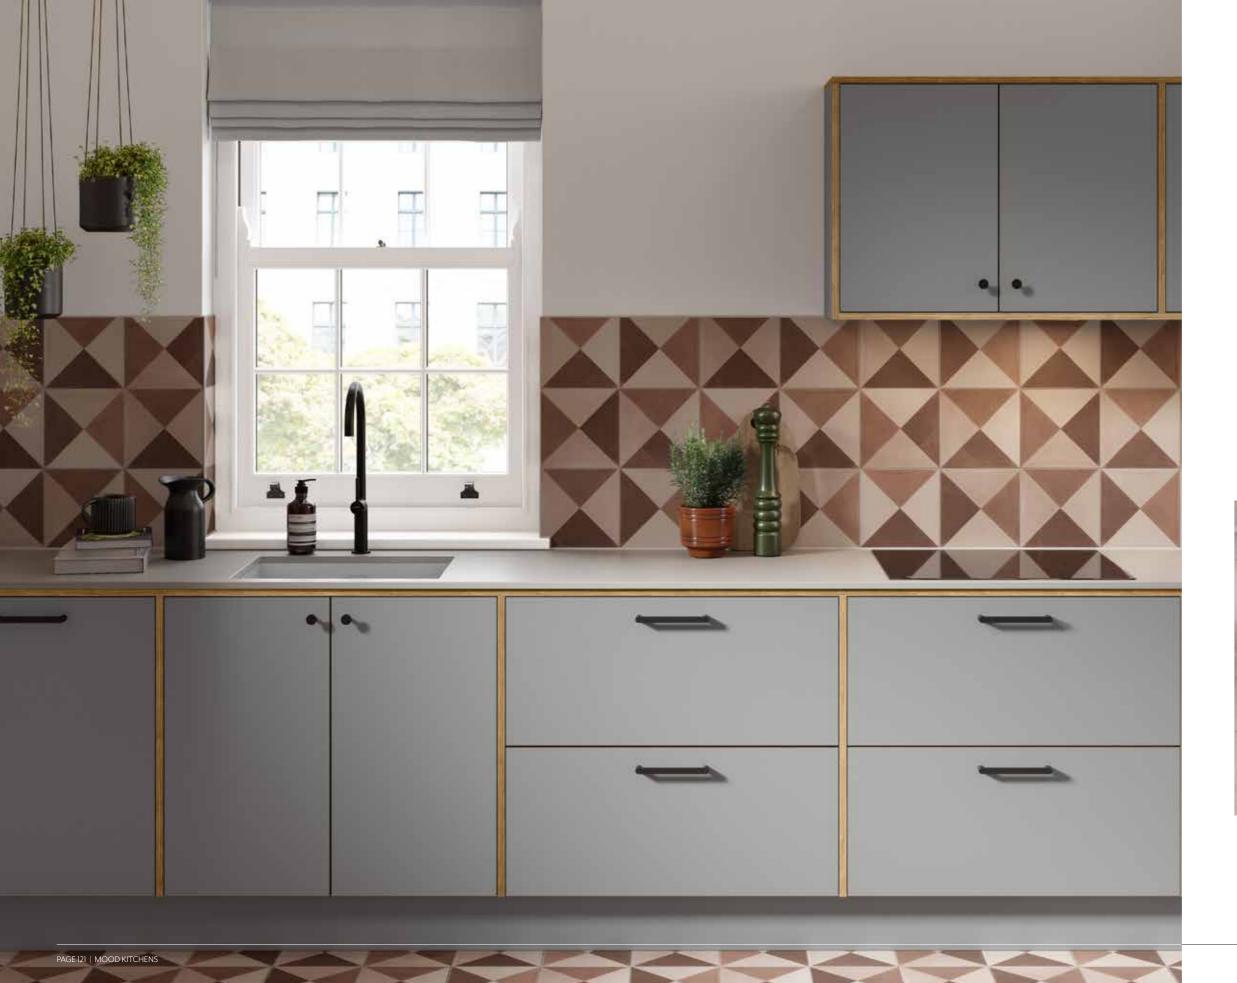

ES























**EDGE OPTIONS** 



MATCHING EDGE FOR SEAMLESS FINISH



You even have the choice of door edge: go with a two-tone 3D glass effect, matching edges for the seamless look or multiplex edging.

WOODGRAIN & CONCRETE EFFECT FINISH ONLY AVAILABLE IN MATCHING EDGE

МО

OD

PAGE 117 | MOOD KITCHENS



### SHOWN IN PEBBLE GREY MATT & TRELLICK CONCRETE

**Left:** Make the most of small spaces through bespoke floor-toceiling units, tailored shelving and a free-standing peninsular table.

**Below:** Choose a concrete finish for a highly interesting texture which can be complemented by matching handles and worksurfaces.

Worksurface: Strata Quartz Trinity Concrete

Handles: Justice Concrete Effect Block Handle (H1151.128.CT)

& Soho Matt Black Trim Handle (H1131.250.MB)







## **MONACO**

SHOWN IN DUST GREY MATT WITH MUTLIPLEX EDGING

**Left:** A strikingly unique kitchen, pairing a muted colour palette with a contrasting edge detail, offering a clean yet modern look.

**Below:** A smooth, two-toned slimline structure provides a perfect contemporary base to experiment with bolder statements.

Worksurface: Dekton Ultra Compact Korus

Handles: Lloyd Matt Black Knob (K1124.25.MB) & Lloyd Matt Black D Handle (H1156.160.MB)





## **FEATURED GLAZED**

Perfectly suited to a contemporary setting, Glazed doors can add a striking accent piece to any kitchen design. Available in a choice of clean black or bronze styles, they work especially well within a handleless context for a seamless, ultra-modern look.

Alternatively, for those wishing to maximise natural light