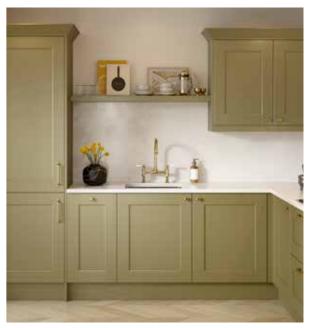

Quartz Carrara Classic

Handles: Claremont Industrial Matt Black Knob (K1106.30.MB)

### LINWOOD

SHOWN IN PORCELAIN

**Right:** The simplicity of Porcelain, provides a blank canvas in which to experiment with contrasting features such as a striking granite worktop and splashback.

**Below:** A Kesseböhmer Tandem Solo pull-out larder stores everything you need within easy reach.

Worksurface: Sensa Granite Ice Blue

Handles: Kirkby Stainless Steel Effect Bow Handle (H523.160.SS)







SHOWN IN OLIVE

Olive green introduces earthy simplicity to this Linwood design, creating a beautiful, subtle statement that will work well in any setting.

Worksurface: Strata Quartz Mirror Pietra Icy White Handle: Harton Aged Brass Bow Handle (H1147-205-AGB) Harton Aged Brass Knob Handle (K1118.31.AGB)









### **LAVADO RYE**

Lavado Rye epitomises the simple values and clean design lines of the Shaker movement. Its unfussy style and natural appearance ensures this enduring look never goes out of fashion.

SHOWN IN NATURAL & ALABASTER













### 1 COLOUR AS STANDARD







Worksurface: Strata Quartz Quartz Mirror Handle: Solid Pewter D Handle (H580.160.PE)

мо





### **STANHOPE CLASSIC**

With a varied selection, Stanhope boasts a complete made-to-measure collection across three classic door styles, in a choice of matt, gloss, feature concrete and woodgrain effect finishes. Choose from a simple ever-popular Shaker, through to an eye-catching, traditional cathedral arch design.

MELDON SHOWN IN MATT PORCELAIN







### MATT









TO VIEW THE FULL STANHOPE CLASSIC COLLECTION P