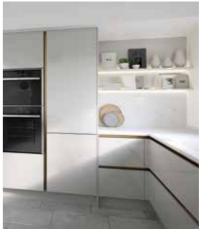

ur striking colours and finishes creating an eye-catching design that is all about clean, uninterrupted lines.

We offer five unique handleless trim finishes for you to choose from. Whether you opt to pair your trim with matching doors to create a seamless, continuous look, or combine it with contrasting colours for a bold, individual style, our handleless trim can create a truly distinctive kitchen with a personal touch.

#### **MATT WHITE**



#### **APPLICATION**

Our handleless trims are for use with any of our 'true handleless' ranges including Hartland, our handleless Shaker, Verona, our best selling slab door, our Monaco made-to-measure ranges, and our premium, highly textured, Imperia veneer doors.

#### **MATT GRAPHITE**







#### **ALUMINIUM**







#### **METALLIC BRASS**







#### **METALLIC COPPER**







ASK YOUR MOOD DESIGNER FOR MORE IDEAS AND INSPIRATION.

# LIGHTING

## WARM WHITE VERSUS COOL WHITE

The colour that you choose for your kitchen can make a huge impact!

Lighting is no longer just a kitchen accessory, it's a necessity. Creating a tailored lighting plan in the early stages of your kitchen design, will not only make your space feel lighter and brighter, but it can add that all important wow-factor. Don't worry, your MOOD designer is there to help you to make those all important lighting choices - but here are some of the key design elements to consider.

## WHAT DO I NEED & WHERE?

In selecting the most appropriate lighting for the various tasks being carried out in your kitchen, a good place to start is considering these three key lightin