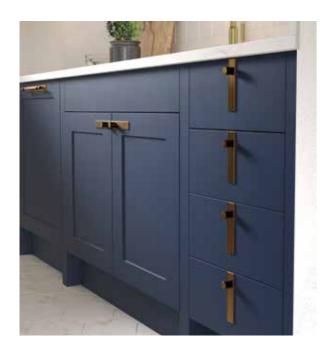

y at home in any modern or traditional setting.

SHOWN IN PORCELAIN & HARTFORTH BLUE











### 4 COLOURS AS STANDARD













Worksurfaces: Strata Quartz Absolute Marbled White

Handles: Knurled Aged Brass Bar Handles (H1126257B386AGB) & Knob Handles (K1111.20B384AGB)

### **HARTLAND**

SHOWN IN PORCELAIN & HARTFORTH BLUE

**Right:** Acting as a striking centerpiece, this Hartland island has been designed to emulate the look of

free-standing furniture; a nod to heritage design whilst remaining sleek and practical. This kitchen is perfect for entertaining friends, dining with family or simply enjoying a cup of tea on a Sunday morning.

Worksurfaces: Strata Quartz Absolute Marbled White

Handles: Knurled Antique Bronze Bar Handles (H1126.257B386BR) & Knob Handles (K1111.20B384BR)







### **HARTLAND**

SHOWN IN PUTTY

**Left:** Open shelving and full height larder units ensure storage doesn't have to be sacrificed within a smaller space.

Below: The addition of ultra-stylish, minimalist trim handles, transform Hartland's classical aesthetic into a sleek and seamless design.

Worksurfaces: Dekton Kira Matt Handles: Soho Matt Black Trim Handles (H1131.90.MB, H1131.250.MB)







A simple Shaker with a smooth painted finish, Hamilton provides an ideal canvas to create a striking, quintessentially British look, or stay pared back to maintain a refined understated style.

SHOWN IN PARTRIDGE GREY & PORCELAIN















### **6 COLOURS AS STANDARD**

















Worksurfaces: Strata Quartz Calacatta Gold

Handles: Barton Chrome Cup Handle (H1092.64.CH) & Chrome K