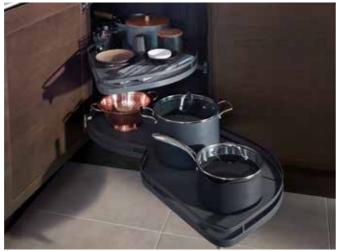

of high cupboards down to eye level.

OD

# LARDER STORAGE

# KEEPING EVERYTHING CLEARLY IN SIGHT

Getting to the things at the back of your cupboards can be a real hassle. Our larders put everything clearly in sight, with an innovative system which moves the whole contents of the cupboard towards you. With quick and easy access to all your items, you'll never lose anything again, or find out-of-date ingredients lurking at the back of your cupboards. Less food will go to waste, which will save you money.





## **CORNER STORAGE**

#### ORDER AND ACCESS FOR THE DARKEST SPACES

Make dark and dingy corners a thing of the past with our best-selling corner storage solutions. Utilising clever engineering, they smoothly bring the very depths of these corner cupboards all the way out to you.





# WALL STORAGE & PULL OUTS

#### **ACCESS ALL AREAS**

Make use of your full ceiling height, and never struggle to reach your items again. Integrate a handy wall storage solution, cleverly designed to bring the whole contents of your wall cupboards within easy reach. Alternately, bespoke shelving units can provide additional, open storage space.

Make everyday tasks a breeze, with our smart range of under the counter storage solutions. Designed to maximise and organise every inch of your cupboard space, we've thought of everything - from handy removable cleaning baskets, to neat spice rack pullouts which are perfect for keeping close to your hob.









THESE ARE JUST A SMALL SELECTION OF THE HANDY STORAGE SOLUTIONS WE HAVE AVAILABLE.

VISIT US IN STORE TO EXPLORE OUR FULL RANGE.

...