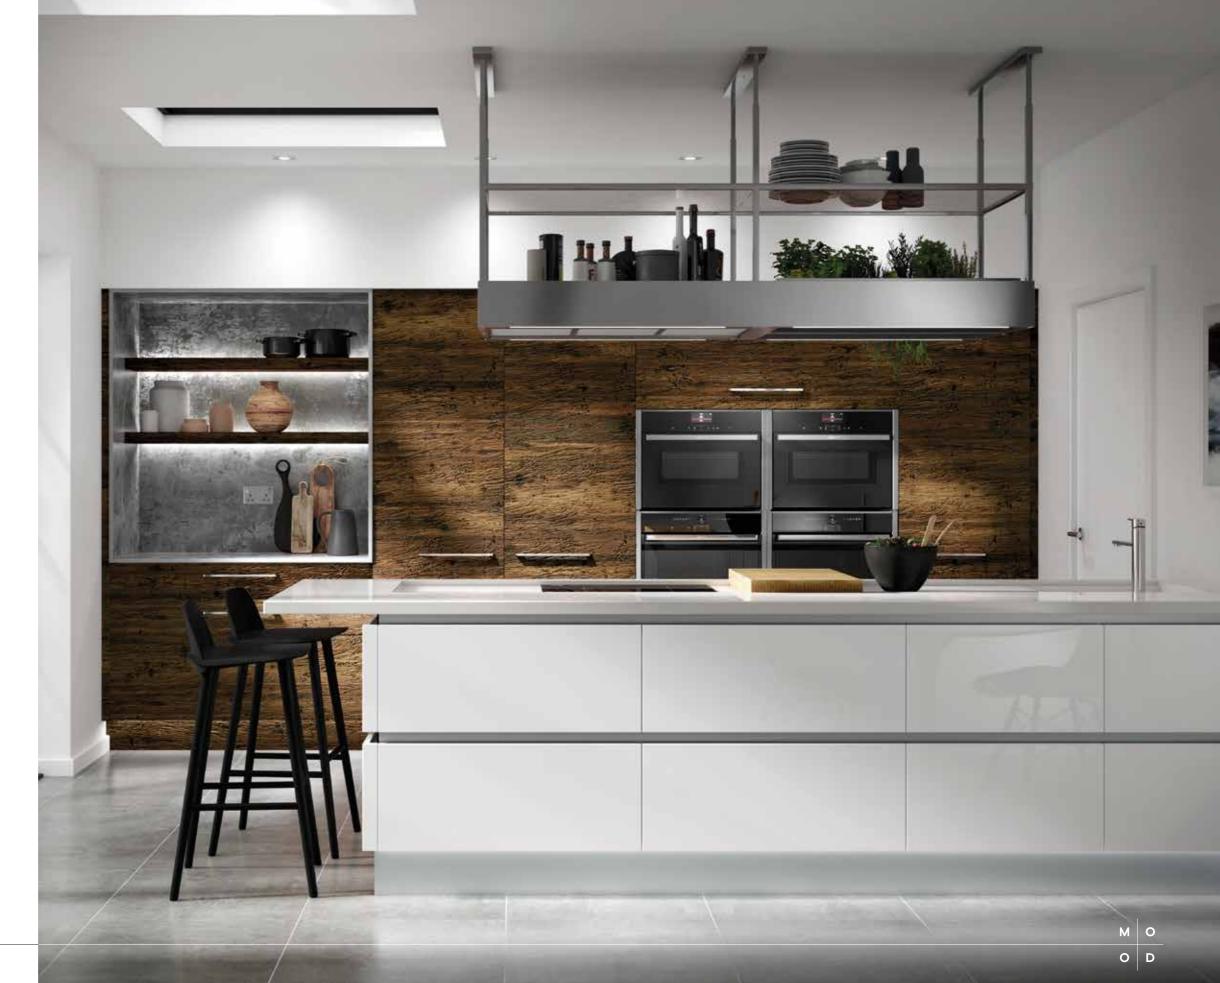

ss an entire kitchen to create a rich atmospheric space with a softer edge.

> Below: The true handleless design can be carried around an island or peninsular to create a seamless, signature look.

> > Worksurface: Dekton Ultra Compact Domoos Handleless Trim: Graphite Handles: Hove Matt Black D Handle (H1130.320.MB)



SHOWN IN GLOSS WHITE WITH IMPERIA SMOKED LARCH

Right: An aluminium handleless trim accentuates the clean linear design of Verona.

Below: A full bank of Imperia woodgrain feature doors can easily pair with Verona to introduce texture to your design, whilst creating a stylish focal point.

Worksurfaces: Strata Quartz Brilliant White, Dekton Ultra Compact Orix & Strata Timber Oak End Grain Handleless Trim: Aluminium Handles: Rainton Stainless Steel D Handle (H1139.320.SS)







## **IMPERIA**

The inherent natural beauty of Imperia, combined with an eye-catching handleless trim, emphasises the unique aspects of a truly bespoke kitchen.

Utilising real timber veneers and highly distinctive, heavily textured finishes, combined with made-tomeasure sizes, ensures this collection is adaptable to any part of the home. Whether as a full kitchen or offset against a painted finish, Imperia has its roots firmly in both nature and cutting-edge design.

SHOWN IN DEEP OAK

# ££££









#### **AVAILABLE IN THE FOLLOWING FINISHES**















HANDLELESS TRIM OPTIONS







Worksurface: Dekton Ultra Compact Vera Handleless Trim: Graphite

мо



## **MONACO**

Say hello to Monaco, our bespoke handleless made-to-measure range that will allow you to maximise every inch o