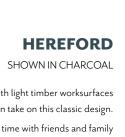

PORCELAIN

### ££



### 10 COLOURS AS STANDARD





















Worksurface: Strata Quartz Marbled White & Strata Timber Salvaged Handles: Brafferton Knob (K562.32.BMS)

мо

### **HEREFORD**

SHOWN IN HARTFORTH BLUE

**Right:** The rich hues of Hartforth Blue work beautifully in this larger space. An intricate island, decorative dresser and accompanying dining table transform this kitchen into a stylish living area, perfect for entertaining or simply enjoying a cup of tea on a morning.

**Below:** A free-standing bespoke dresser offers a perfect place to house your everyday essentials whilst providing an elegant furniture piece that will truly stand the test of time.

Worksurface: Strata Quartz White Venato

Handles: Linton T-Bar Handle (H1120.60.CH) & Bar Handle (H1120.160.CH)







### **HEREFORD**

Left: Pair deep, dark tones such as Charcoal with light timber worksurfaces for a modern take on this classic design.

> Below: Spend quality time with friends and family around a striking yet practical kitchen island.

> > Worksurface: Strata Quartz Mirror & Strata Timber Rubberwood Handle: Filey Chrome Cup Handle (H716.128.CH)







### LINWOOD

Available in four neutral hues, two on-trend deep tones and our full painted palette, this simple, affordable Shaker features a slightly narrower frame and woodgrain style finish, creating a contemporary twist on this classic style.

SHOWN IN DOVE GREY & GRAPHITE

### **6 COLOURS AS STANDARD**















Worksurface: Strata Quartz Carrara Classic

Handles: Claremont Industrial Matt Black Knob (K1106.30.MB)

### LINWOOD

S