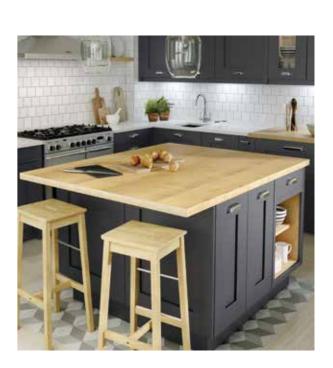

ompanying dining table transform this kitchen into a stylish living area, perfect for entertaining or simply enjoying a cup of tea on a morning.

**Below:** A free-standing bespoke dresser offers a perfect place to house your everyday essentials whilst providing an elegant furniture piece that will truly stand the test of time.

Worksurface: Strata Quartz White Venato

Handles: Linton T-Bar Handle (H1120.60.CH) & Bar Handle (H1120.160.CH)







### **HEREFORD**

Left: Pair deep, dark tones such as Charcoal with light timber worksurfaces for a modern take on this classic design.

> Below: Spend quality time with friends and family around a striking yet practical kitchen island.

> > Worksurface: Strata Quartz Mirror & Strata Timber Rubberwood Handle: Filey Chrome Cup Handle (H716.128.CH)







### LINWOOD

Available in four neutral hues, two on-trend deep tones and our full painted palette, this simple, affordable Shaker features a slightly narrower frame and woodgrain style finish, creating a contemporary twist on this classic style.

SHOWN IN DOVE GREY & GRAPHITE

### **6 COLOURS AS STANDARD**















Worksurface: Strata Quartz Carrara Classic

Handles: Claremont Industrial Matt Black Knob (K1106.30.MB)

### LINWOOD

SHOWN IN PORCELAIN

**Right:** The simplicity of Porcelain, provides a blank canvas in which to experiment with contrasting features such as a striking granite worktop and splashback.

**Below:** A Kesseböhmer Tandem Solo pull-out larder stores everything you need within easy reach.

Worksurface: Sensa Granite Ice Blue

Handles: Kirkby Stainless Steel