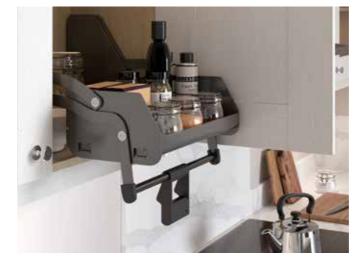

ner storage solutions. Utilising clever engineering, they smoothly bring the very depths of these corner cupboards all the way out to you.





# WALL STORAGE & PULL OUTS

#### **ACCESS ALL AREAS**

Make use of your full ceiling height, and never struggle to reach your items again. Integrate a handy wall storage solution, cleverly designed to bring the whole contents of your wall cupboards within easy reach. Alternately, bespoke shelving units can provide additional, open storage space.

Make everyday tasks a breeze, with our smart range of under the counter storage solutions. Designed to maximise and organise every inch of your cupboard space, we've thought of everything - from handy removable cleaning baskets, to neat spice rack pullouts which are perfect for keeping close to your hob.









THESE ARE JUST A SMALL SELECTION OF THE HANDY STORAGE SOLUTIONS WE HAVE AVAILABLE.

VISIT US IN STORE TO EXPLORE OUR FULL RANGE.

...

# **DRAWERS**

The inside of your kitchen deserves to be just as beautiful and practical as the outside. So, once you've chosen your fronts, why not continue your style right through to the insides, with one of our high quality, and simply stunning drawer box ranges? Choose a complementary colour and finish for a considered, seamless look. Add inserts and accessories to keep you organised, with hidden double drawer options, allowing to make full use of the space and height, whilst maintaining a deep drawer look.









## THESE ARE JUST A SMALL SELECTION OF THE HANDY DRAWER SOLUTIONS WE HAVE AVAILABLE. VISIT US IN STORE TO EXPLORE OUR FULL RANGE.