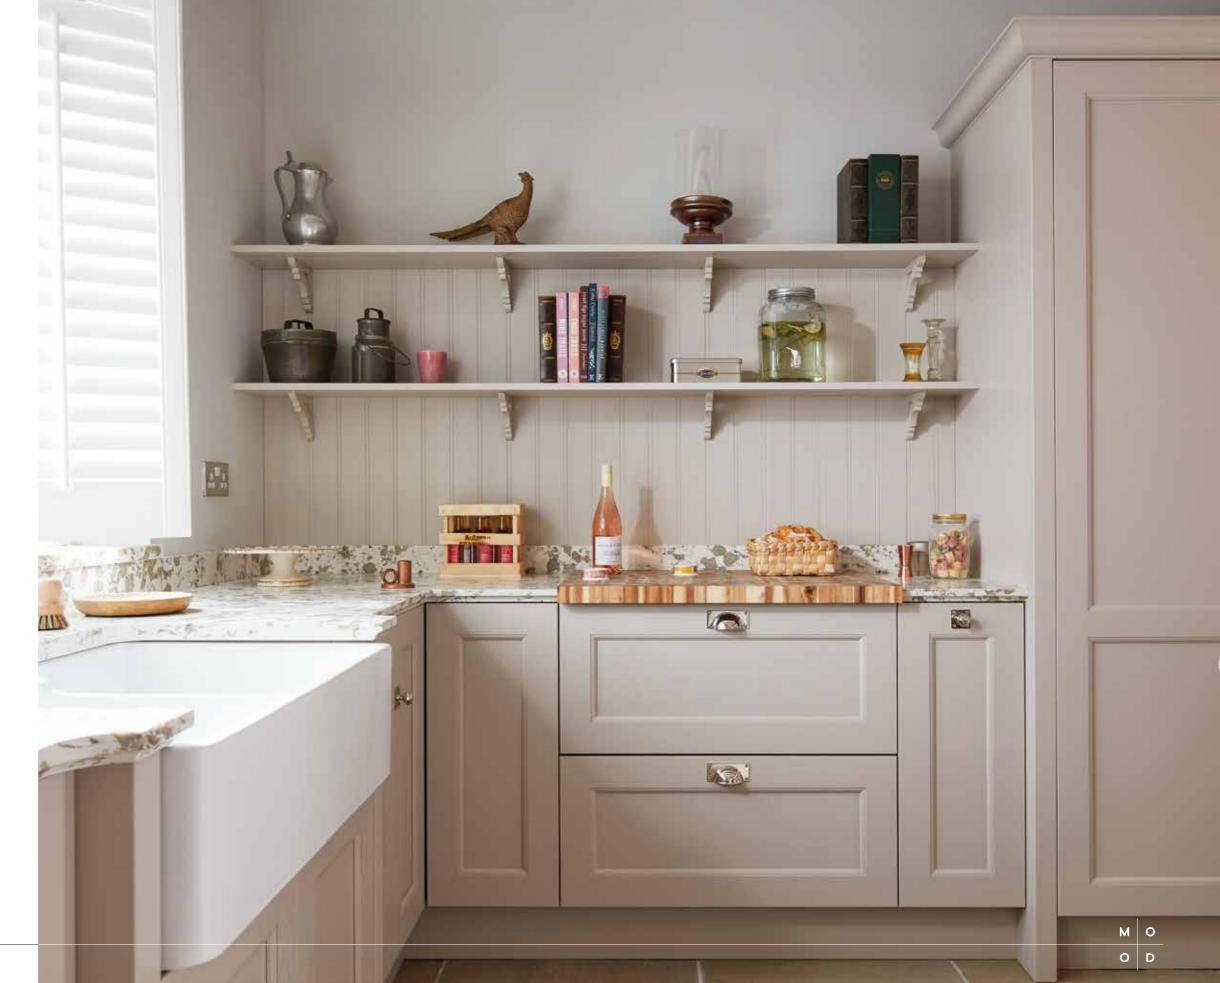

e finer trimmings of a traditional kitchen and an exquisite ash-grain finish, Sorrento Beaded cleverly explores the ornate detailing of a classic Shaker style, through the addition of an elegant bead.





£££

### 7 COLOURS AS STANDARD



















**Worksurfaces:** Strata Quartz Marbled White

Handles: Mayfair Pewter D Handle (H267.96.PE) & Stivichall Pewter Knob (K265.33.PE)

SHOWN IN PORCELAIN

### **SORRENTO BEADED**

SHOWN IN CASHMERE

**Right:** Open shelving provides decorative storage space for your everyday essentials and cherished possessions.

**Below:** A Kesseböhmer Tandem Larder brings the contents of your cupboards out towards you.

Worksurfaces: Strata Quartz Luna Pearl

Handles: Wellington Bright Nickel Cup Handle (H1079.32.BN) & Bright Nickel Knob (K1075.32.BN)







### **SORRENTO BEADED**

SHOWN IN PIMENTO, STONE & PORCELAIN

**Left:** A calming palette of natural hues provides a perfect canvas to experiment with pops of colour, making a striking statement in any classic or modern setting.

**Below:** Turn the heart of your home into a welcoming social space, with the introduction of a feature island, complete with a decorative wine rack.

Worksurfaces: Strata Quartz Pietra Auburn & Strata Quartz Pietra Taupe
Handles: Harton Cup Handle (H1146.105,AGB), Harton Bow Handle
(H1147.205,AGB) & Harton Knob Handle (K1118.31.AGB)



# HARTLAND SHOWN IN DOVE GREY



### **HARTLAND**

An unassuming one-piece design, available in a choice of four trend-leading colours and further bespoke options, Hartland is a contemporary take on the classic Shaker.

With a