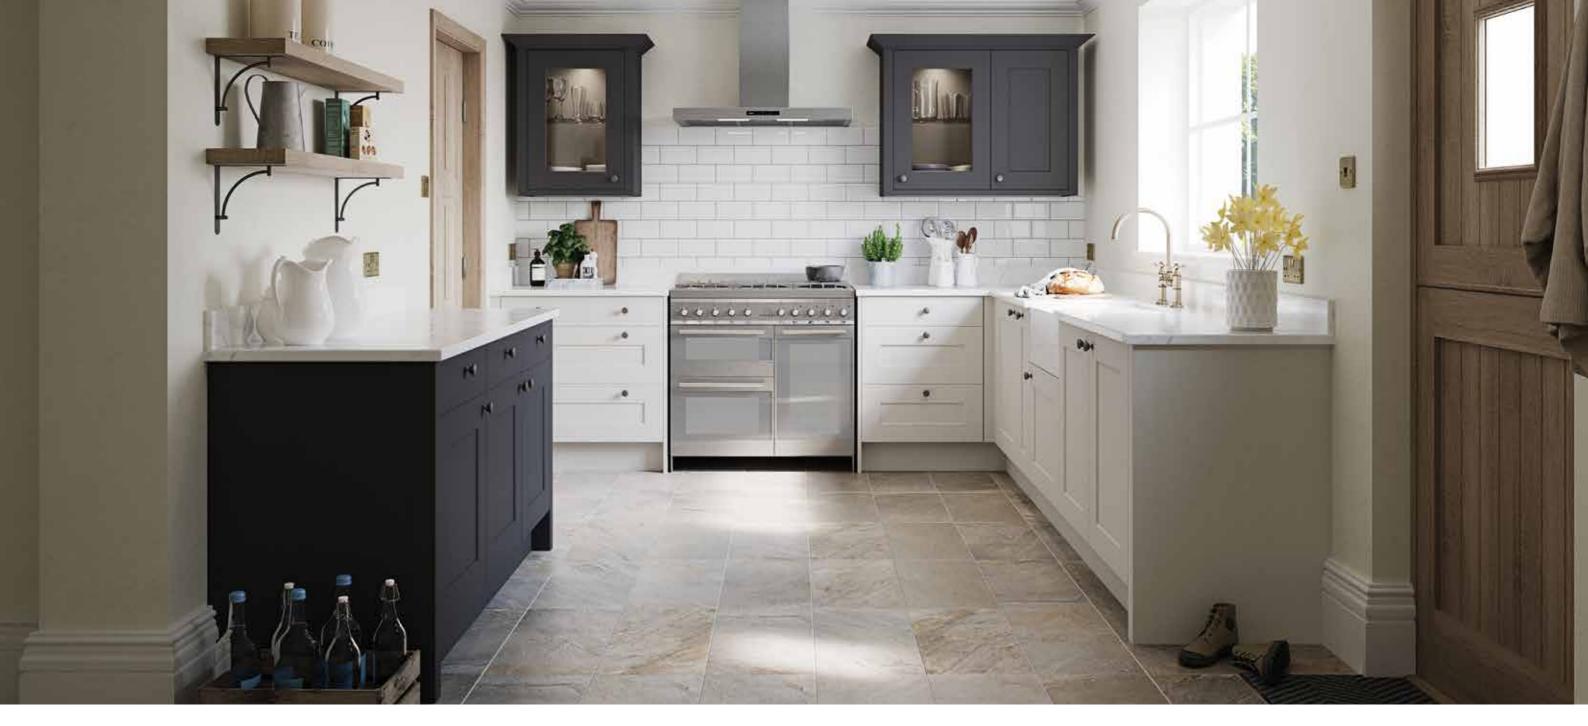

nying dining table transform this kitchen into a stylish living area, perfect for entertaining or simply enjoying a cup of tea on a morning.

**Below:** A free-standing bespoke dresser offers a perfect place to house your everyday essentials whilst providing an elegant furniture piece that will truly stand the test of time.

Worksurface: Strata Quartz White Venato

Handles: Linton T-Bar Handle (H1120.60.CH) & Bar Handle (H1120.160.CH)







### **HEREFORD**

Left: Pair deep, dark tones such as Charcoal with light timber worksurfaces for a modern take on this classic design.

> Below: Spend quality time with friends and family around a striking yet practical kitchen island.

> > Worksurface: Strata Quartz Mirror & Strata Timber Rubberwood Handle: Filey Chrome Cup Handle (H716.128.CH)







### LINWOOD

Available in four neutral hues, two on-trend deep tones and our full painted palette, this simple, affordable Shaker features a slightly narrower frame and woodgrain style finish, creating a contemporary twist on this classic style.

SHOWN IN DOVE GREY & GRAPHITE

### **6 COLOURS AS STANDARD**















Worksurface: Strata Quartz Carrara Classic

Handles: Claremont Industrial Matt Black Knob (K1106.30.MB)

### LINWOOD

SHOWN IN PORCELAIN

**Right:** The simplicity of Porcelain, provides a blank canvas in which to experiment with contrasting features such as a striking granite worktop and splashback.

**Below:** A Kesseböhmer Tandem Solo pull-out larder stores everything you need within easy reach.

Worksurface: Sensa Granite Ice Blue

Handles: Kirkby Stainless Steel Eff