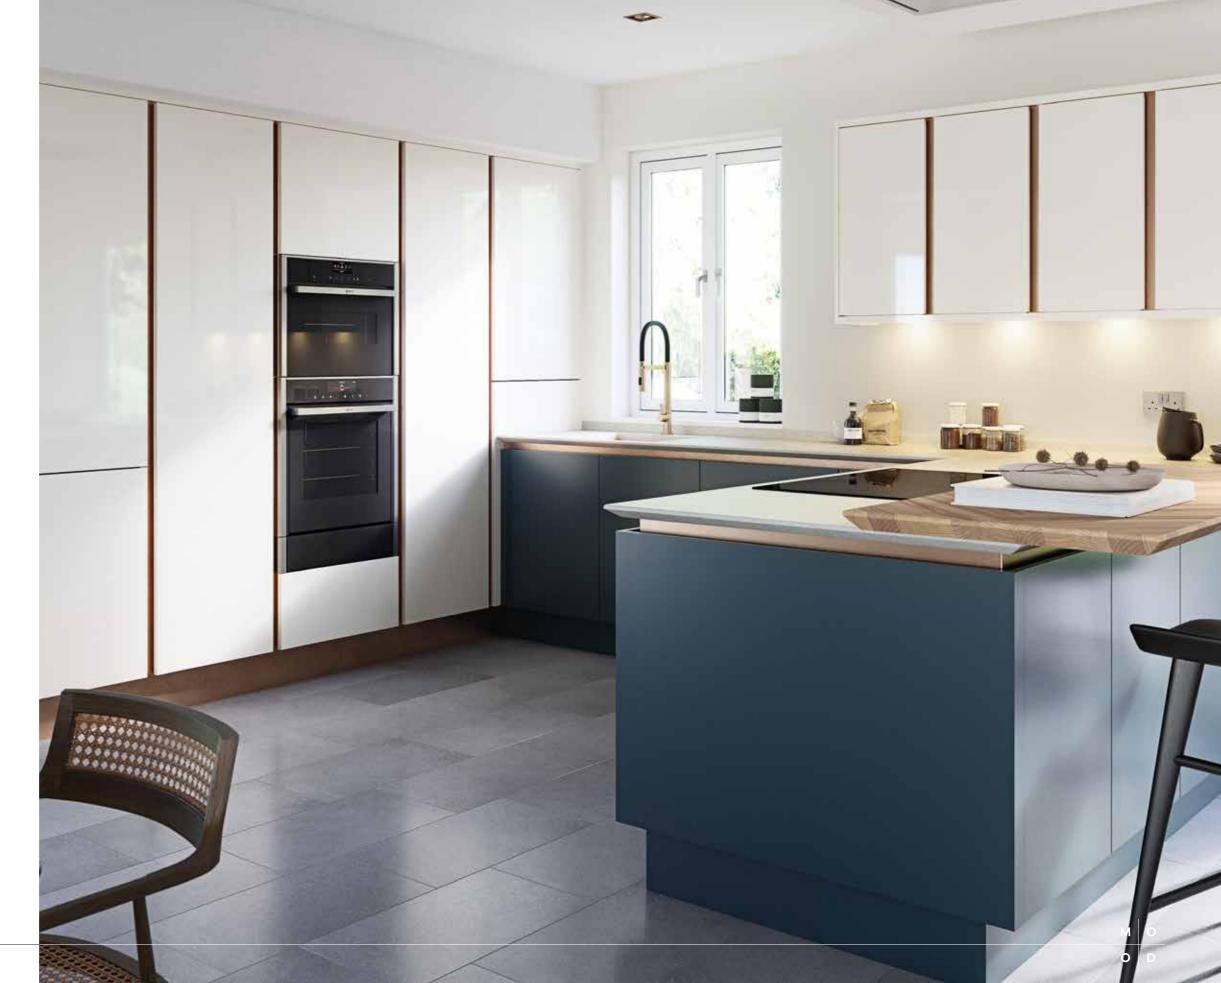

s a modern space that fits perfectly around you and your lifestyle.

SHOWN IN GLOSS DOVE GREY & MATT REGIMENT







Worksurfaces: Strata Quartz Carrera Gioia andles: Hessay Brass D Handle (H1133.320.BHB)

#### **8 COLOURS AS STANDARD**





















#### HANDLELESS TRIM OPTIONS













SHOWN IN MATT HARTFORTH BLUE & GLOSS PORCELAIN

**Right:** Pairing perfectly with our wide selection of trend-leading colours, a metallic handleless trim will ensure you can achieve a truly unique space whilst remaining simple and understated.

**Below:** A timber breakfast bar can add a striking yet functional difference to your dream design, whilst providing a warming edge to this contemporary look.

Worksurfaces: Strata Quartz Elegant Cream & Strata Oak Herringbone
Handleless Trim: Copper







## SHOWN IN MATT HARTFORTH BLUE & GLOSS PORCELAIN

Left: Used to create a beautifully bold one-colour design, or alongside neutral shades for a pared back look, Hartforth Blue can transform any kitchen into a modern abode.

Below: Don't just let your love for metallics stop at accent trims; include a statement sink to perfectly complete this striking design.

Worksurface: Strata Quartz Elegant Cream & Strata Oak Herringbone
Handleless Trim: Copper





#### SHOWN IN CARBON WITH IMPERIA DEEP OAK

Left: Carbon, our off-black hue, works perfectly as a single colourway across an entire kitchen to create a rich atmospheric space with a softer edge.

> Below: The true handleless design can be carried around an island or peninsular to create a seamless, signature look.

> > Worksurface: Dekto