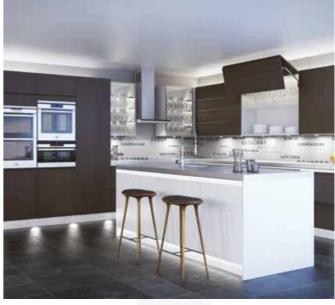

e most appropriate lighting for the various tasks being carried out in your kitchen, a good place to start is considering these three key lighting environments – Task, Mood and Convenience.



## MOOD LIGHTING

Also referred to as feature, decorative or accent lighting, mood lighting is used to add dimension and depth to the room in order to create atmosphere and provide personality.



## CONVENIENCE LIGHTING

Convenience lighting has a more specific purpose. It is directional and intended to be focused towards a specific area or to be used for a particular job in drawers or in cabinets.



## TASK LIGHTING

Task lighting provides effective light to undertake everyday activities such as food preparation. Perfectly positioned, task lighting makes the kitchen an efficient working space.





## **WARM WHITE**

Warm white lighting pairs beautifully with deep, rich tones and woodgrains.







## **COOL WHITE**

Cool white lighting can perfectly compliment a monochrome, light neutral, or minimal palette.







## **PROVIDING ILLUMINATING IDEAS**

Your MOOD designer will take you through our full lighting collection in store. Whether you already have your own ideas, or would like to be inspired, together we'll help to breathe light and excitement into your kitchen design.

ASK YOUR MOOD DESIGNER FOR MORE IDEAS AND INSPIRATION.

. . .

# APPLIANCES, SINKS & TAPS

Designing a kitchen isn't just about the look, it's about creating a practical and functional space that works for you – and appliances are a key part in getting this right.

Whether you're a keen cook, a fan of gadget