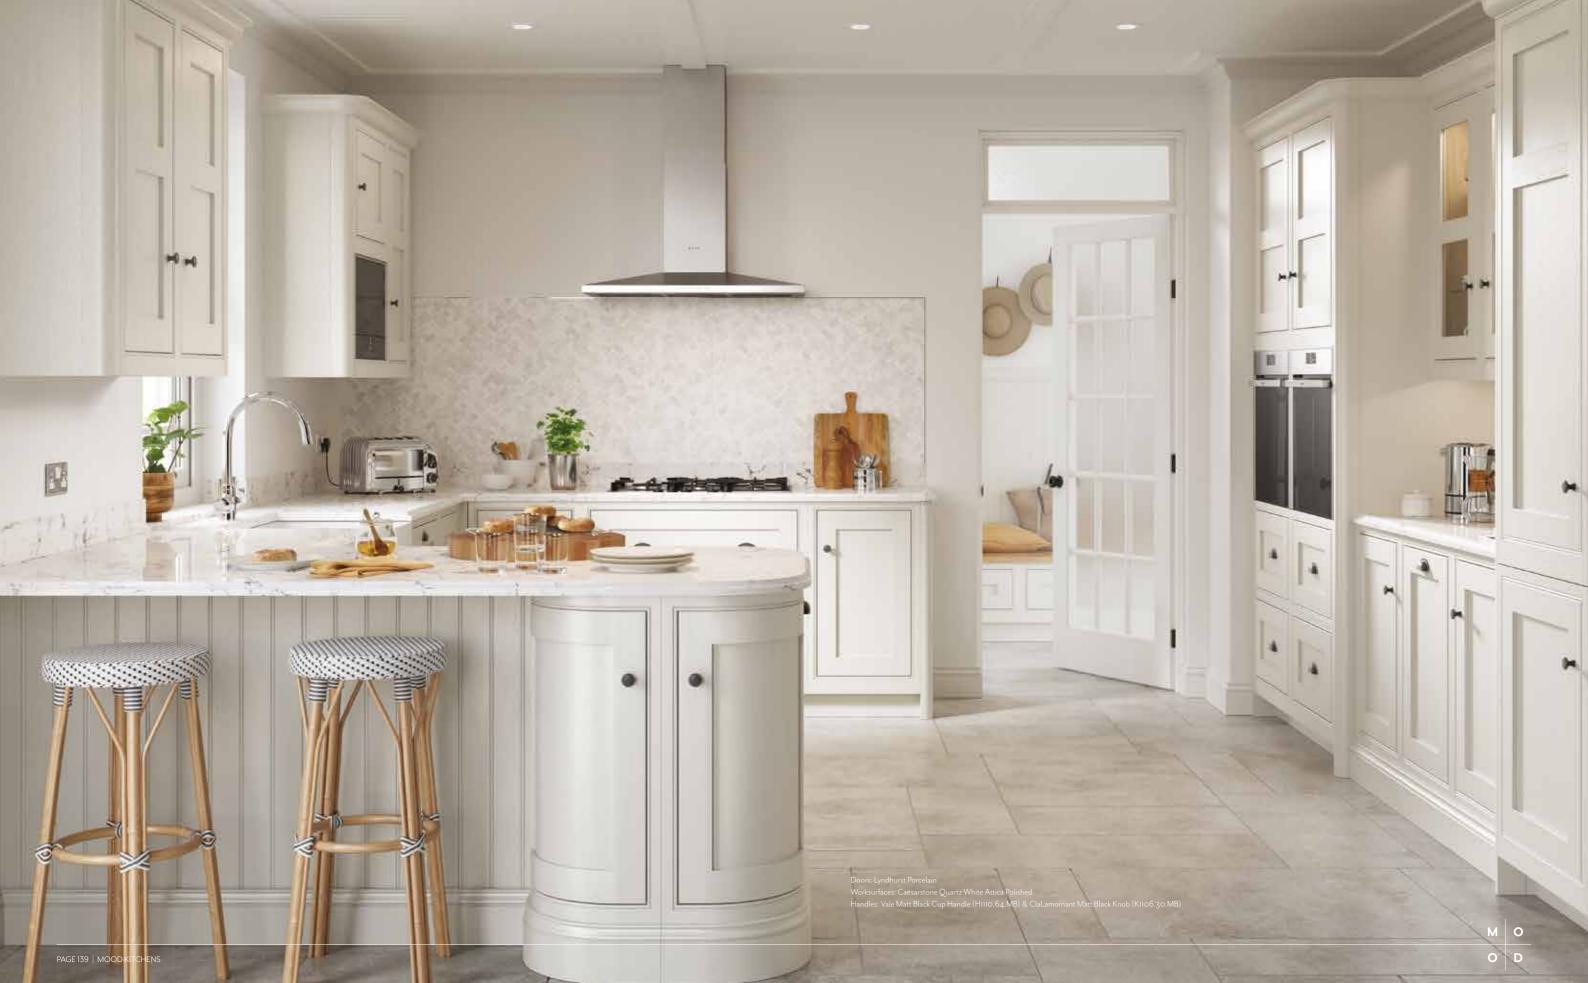

es, such as our bronze cup and knob handles.

Worksurfaces: Silestone Quartz Eternal Sernena Suede

Handles: Hoxton Antique Bronze Effect Cup Handle (H1104.96.BR)

& Weel Antique Bronze Effect Knob (H1091.60.BR)





This statement kitchen makes the most of the generous space available, with an inspiring island centrepiece, beautiful pantry unit and a feature appliance bank, all designed to make a lasting impression. A soft, refined  $colour\ palette, combined\ with\ elegant\ features\ brings\ the\ traditional\ design\ of\ Lyndhurst\ right\ up-to-date.$ 

SHOWN IN DOVE GREY & REGIMENT













### 2 COLOURS AS STANDARD









Worksurfaces: Caesarstone Quartz Primordia

Handles: Highbury Aged Brass Cup Handle (H1138.160.AGB, H1138.320.AGB) & Stivichall Aged Brass Knob (K266.33.AB)











The Platinum Painted collection is a range of classic smooth-painted timber kitchens, crafted to meet the aesthetic and functional demands of the 21st century and any style of home. With both traditional Shaker  $and\ a\ contemporary\ Slab\ options,\ all\ built\ within\ a\ traditional,\ in\ -frame\ construction\ these\ door\ styles\ work$ equally well on their own or combined to create a style unique to you. Each kitchen can be finished with an extensive palette of stunning colours, intricate beading options, door furniture and handles, resulting in a truly individual kitchen, from cleverly detailed opulence, to simple, understated sophistication.

SHOWN IN CHARCOAL, CHALK AND PARTRIDGE GREY

## 









35 PAINT TO ORDER COLOURS AS STANDARD





#### HALF PENCIL AND SCALLOPED

SH