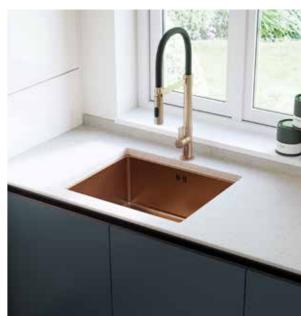

l ensure you can achieve a truly unique space whilst remaining simple and understated.

**Below:** A timber breakfast bar can add a striking yet functional difference to your dream design, whilst providing a warming edge to this contemporary look.

Worksurfaces: Strata Quartz Elegant Cream & Strata Oak Herringbone
Handleless Trim: Copper







## SHOWN IN MATT HARTFORTH BLUE & GLOSS PORCELAIN

Left: Used to create a beautifully bold one-colour design, or alongside neutral shades for a pared back look, Hartforth Blue can transform any kitchen into a modern abode.

Below: Don't just let your love for metallics stop at accent trims; include a statement sink to perfectly complete this striking design.

Worksurface: Strata Quartz Elegant Cream & Strata Oak Herringbone
Handleless Trim: Copper





#### SHOWN IN CARBON WITH IMPERIA DEEP OAK

Left: Carbon, our off-black hue, works perfectly as a single colourway across an entire kitchen to create a rich atmospheric space with a softer edge.

> Below: The true handleless design can be carried around an island or peninsular to create a seamless, signature look.

> > Worksurface: Dekton Ultra Compact Domoos Handleless Trim: Graphite Handles: Hove Matt Black D Handle (H1130.320.MB)



SHOWN IN GLOSS WHITE WITH IMPERIA SMOKED LARCH

Right: An aluminium handleless trim accentuates the clean linear design of Verona.

Below: A full bank of Imperia woodgrain feature doors can easily pair with Verona to introduce texture to your design, whilst creating a stylish focal point.

Worksurfaces: Strata Quartz Brilliant White, Dekton Ultra Compact