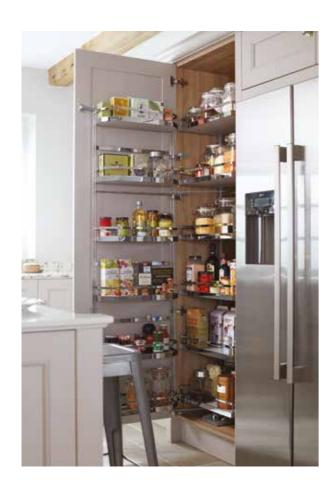

the finer trimmings of a traditional kitchen and an exquisite ash-grain finish, Sorrento Beaded cleverly explores the ornate detailing of a classic Shaker style, through the addition of an elegant bead.





£££

### 7 COLOURS AS STANDARD



















**Worksurfaces:** Strata Quartz Marbled White

Handles: Mayfair Pewter D Handle (H267.96.PE) & Stivichall Pewter Knob (K265.33.PE)

SHOWN IN PORCELAIN

### **SORRENTO BEADED**

SHOWN IN CASHMERE

**Right:** Open shelving provides decorative storage space for your everyday essentials and cherished possessions.

**Below:** A Kesseböhmer Tandem Larder brings the contents of your cupboards out towards you.

Worksurfaces: Strata Quartz Luna Pearl

Handles: Wellington Bright Nickel Cup Handle (H1079.32.BN) & Bright Nickel Knob (K1075.32.BN)







### **SORRENTO BEADED**

SHOWN IN PIMENTO, STONE & PORCELAIN

**Left:** A calming palette of natural hues provides a perfect canvas to experiment with pops of colour, making a striking statement in any classic or modern setting.

**Below:** Turn the heart of your home into a welcoming social space, with the introduction of a feature island, complete with a decorative wine rack.

Worksurfaces: Strata Quartz Pietra Auburn & Strata Quartz Pietra Taupe
Handles: Harton Cup Handle (H1146.105,AGB), Harton Bow Handle
(H1147.205,AGB) & Harton Knob Handle (K1118.31.AGB)



# HARTLAND SHOWN IN DOVE GREY



### **HARTLAND**

An unassuming one-piece design, available in a choice of four trend-leading colours and further bespoke options, Hartland is a contemporary take on the classic Shaker.

With