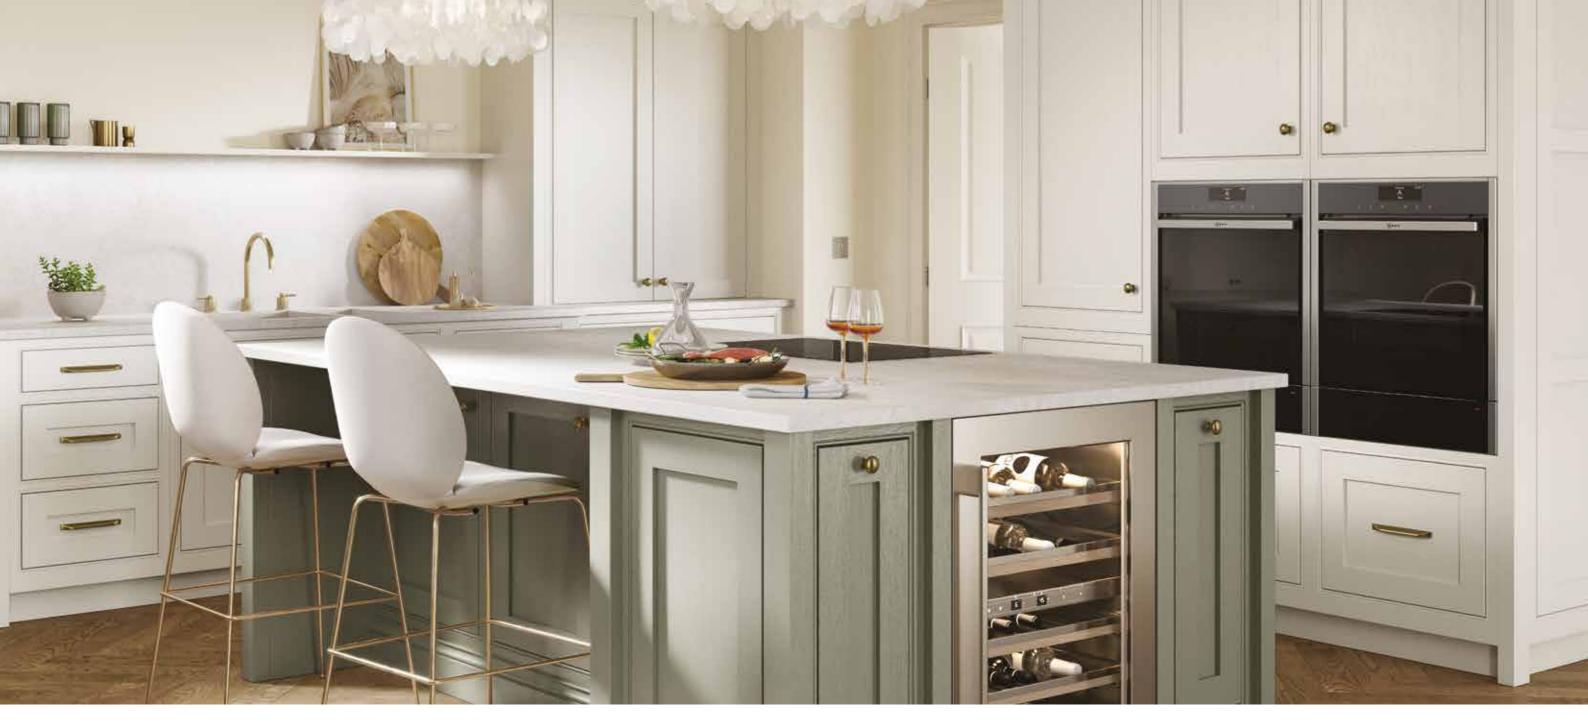

utiful space.

**Below:** A modern take on the traditional Belfast sink gives this kitchen a contemporary edge.

Worksurfaces: Silestone Quartz Eternal Sernena Suede & Strata Timber Select
Handles: Hoxton Antique Bronze Effect Cup Handle (H1104-96.BR)
& Weel Antique Bronze Effect Knob (H1091-60.BR)





SHOWN IN HARTFORTH BLUE

**Left:** Make clutter a thing of the past with a built-in appliance bank helping to maximise your space and offering an abundance of storage.

**Below:** The decorative detailing of Lyndhurst lends itself perfectly to the introduction of rustic accessories, such as our bronze cup and knob handles.

Worksurfaces: Silestone Quartz Eternal Sernena Suede

Handles: Hoxton Antique Bronze Effect Cup Handle (H1104.96.BR)

& Weel Antique Bronze Effect Knob (H1091.60.BR)





This statement kitchen makes the most of the generous space available, with an inspiring island centrepiece, beautiful pantry unit and a feature appliance bank, all designed to make a lasting impression. A soft, refined  $colour\ palette, combined\ with\ elegant\ features\ brings\ the\ traditional\ design\ of\ Lyndhurst\ right\ up-to-date.$ 

SHOWN IN DOVE GREY & REGIMENT













### 2 COLOURS AS STANDARD









Worksurfaces: Caesarstone Quartz Primordia

Handles: Highbury Aged Brass Cup Handle (H1138.160.AGB, H1138.320.AGB) & Stivichall Aged Brass Knob (K266.33.AB)











The Platinum Painted collection is a range of classic smooth-painted timber kitchens, crafted to meet the aesthetic and functional demands of the 21st century and any style of home. With both traditional Sha