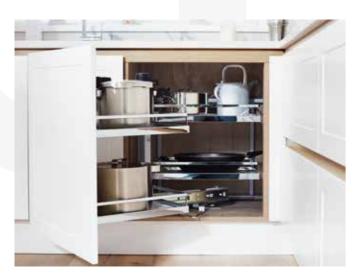

ts of high cupboards down to eye level.

OD

# LARDER STORAGE

# KEEPING EVERYTHING CLEARLY IN SIGHT

Getting to the things at the back of your cupboards can be a real hassle. Our larders put everything clearly in sight, with an innovative system which moves the whole contents of the cupboard towards you. With quick and easy access to all your items, you'll never lose anything again, or find out-of-date ingredients lurking at the back of your cupboards. Less food will go to waste, which will save you money.





## **CORNER STORAGE**

#### ORDER AND ACCESS FOR THE DARKEST SPACES

Make dark and dingy corners a thing of the past with our best-selling corner storage solutions. Utilising clever engineering, they smoothly bring the very depths of these corner cupboards all the way out to you.





# WALL STORAGE & PULL OUTS

#### **ACCESS ALL AREAS**

Make use of your full ceiling height, and never struggle to reach your items again. Integrate a handy wall storage solution, cleverly designed to bring the whole contents of your wall cupboards within easy reach. Alternately, bespoke shelving units can provide additional, open storage space.

Make everyday tasks a breeze, with our smart range of under the counter storage solutions. Designed to maximise and organise every inch of your cupboard space, we've thought of everything - from handy removable cleaning baskets, to neat spice rack pullouts which are perfect for keeping close to your hob.









THESE ARE JUST A SMALL SELECTION OF THE HANDY STORAGE SOLUTIONS WE HAVE AVAILABLE.

VISIT US IN STORE TO EXPLORE OUR FULL RANGE.

..