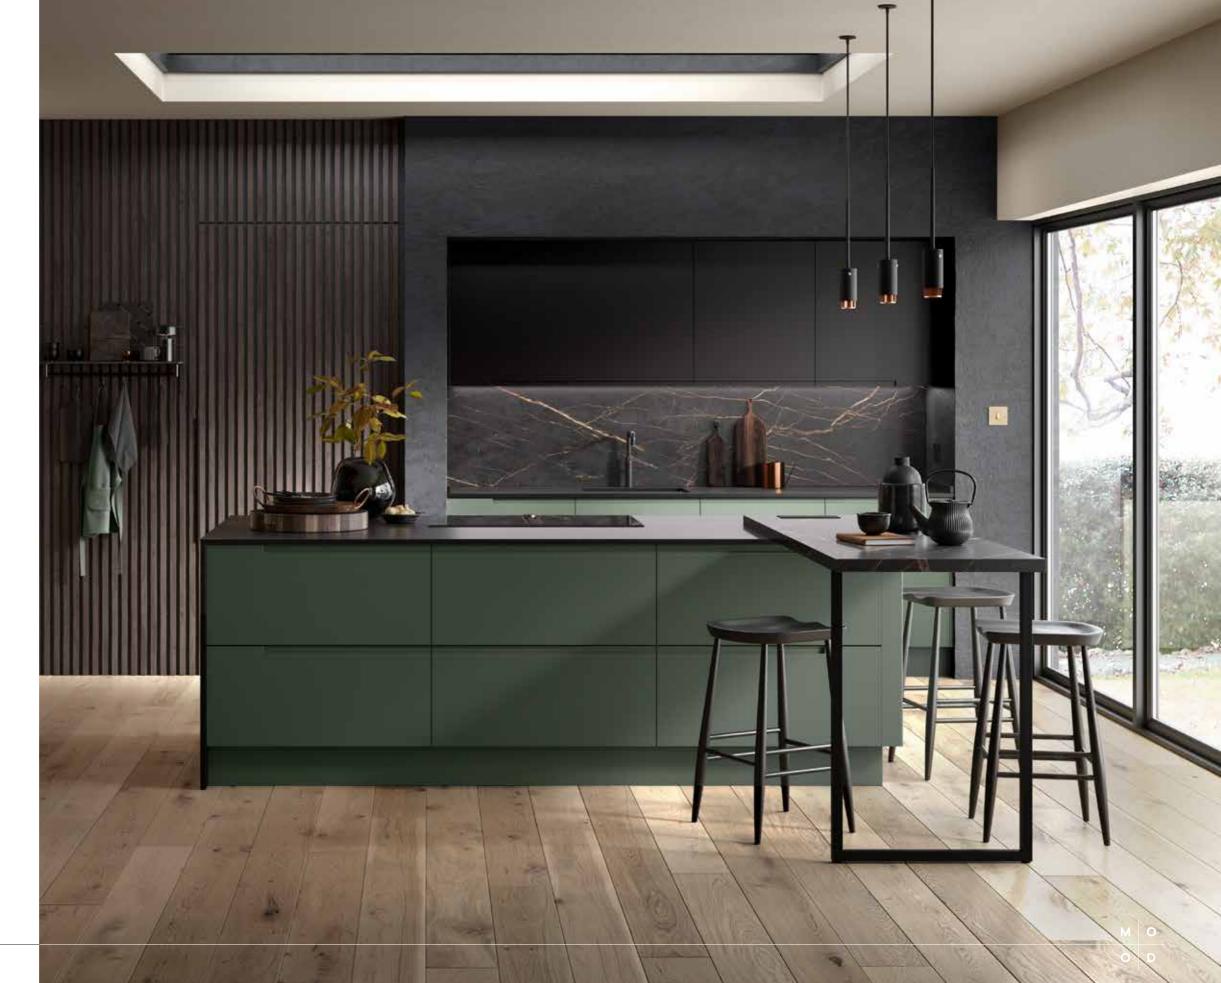

ke all the difference. Lamorna benefits from additional bespoke options to open up a whole host of possibilities. Choose to carry Lamorna's integrated j-pull handle through drawers and doors for a streamlined and sleek look or include a 'stop' handle feature that is as distinctive as it is functional.

Worksurfaces: Strata Quartz Kemble Concrete





SHOWN IN MATT REGENTS GREEN & MATT CARBON WITH MONACO SEPIA GLADSTONE OAK

**Right:** The warming undertones of Regents Green combine beautifully with the bold dusky finishes of Carbon and Sepia Gladstone Oak, to create an industrial inspired statement, perfect for any setting.

**Below:** The sleek, slimline j-pull integrated handle is effortlessly accentuated by the smooth, earthy colourway of Regents Green.

Worksurfaces: Dekton Laurent







## **STANHOPE MODERN**

Three eye-catching styles perfectly create Stanhope's handleless collection; from a simple Whitfield slab, to the curved sapponetta style of Henshaw and finally the integrated handle design of Acomb.

Combining clean lines with a contemporary colour palette, this range is perfect for those looking to create a minimalist, handleless environment at an affordable price.

ACOMB SHOWN IN MATT PORCELAIN & FEATURE CONCRETE













TO VIEW THE FULL STANHOPE MODERN COLLECTION PLEASE SEE PAGE 165











FEATURE

Worksurface: Strata Quartz Marble Black



MATT























## **NOTRELLE**

A classic look with a modern twist, Notrelle combines the fine frame detailing of a traditional Shaker with the contemporary, clean lines of a handleless door, to crea