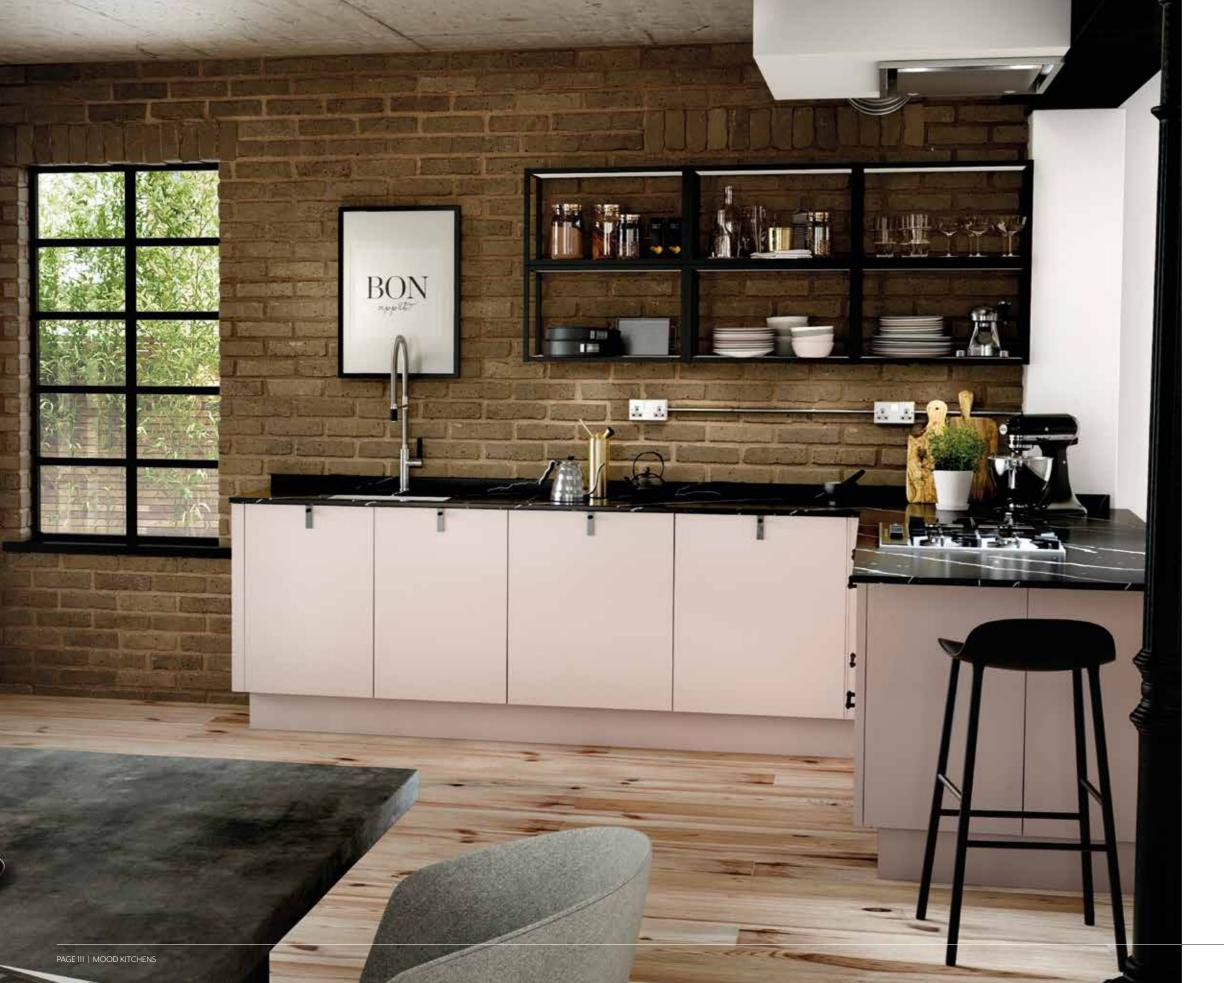

**EDGE OPTIONS** 











WOODGRAIN & CONCRETE EFFECT FINISH ONLY AVAILABLE IN MATCHING EDGE.

мо

OD PAGE 103 | MOOD KITCHENS







Available in eight striking shades, and further painted colours, our best-selling modern range can be paired with a wide selection of ultra-stylish handles to inject your own personality and style.

Offering the perfect canvas to unleash minimalist styling, Verona is sophisticated yet functional; working well on its own or combined with a contrasting feature door, to create a timeless, contemporary space, that is perfect for any home.

SHOWN IN GLOSS WHITE









**8 COLOURS AS STANDARD** 















Worksurfaces: Strata Quartz Morning Frost & Corian Solid Surface Domino Terrazzo splashback Handles: Soho Matt White Trim Handles (H1131.90.MW)

мо



SHOWN IN MATT DRY ROSE

**Left:** Verona's simplicity is the perfect canvas for a wide variety of colours.

**Below:** Open shelving provides the ideal place to store everyday cooking essentials, whilst adding a touch of refined industrial styling.

Worksurface: Strata Quartz Strata Marquina Handle: Matt Black Knurled (K1111.20B384MB, H1126.257B386MB)





## **IMPERIA**

Combine Imperia with a sleek handle to add a sophisticated style to any modern kitchen. Heavily inspired by nature, Imperia is available in six textured finishes.

Whether you choose to mix it with other painted colours to create a stunning, unique look, or as a full standalone kitchen to make a lasting impression, this made-to-measure collection can be designed around your individual style.

SHOWN IN SMOKED LARCH