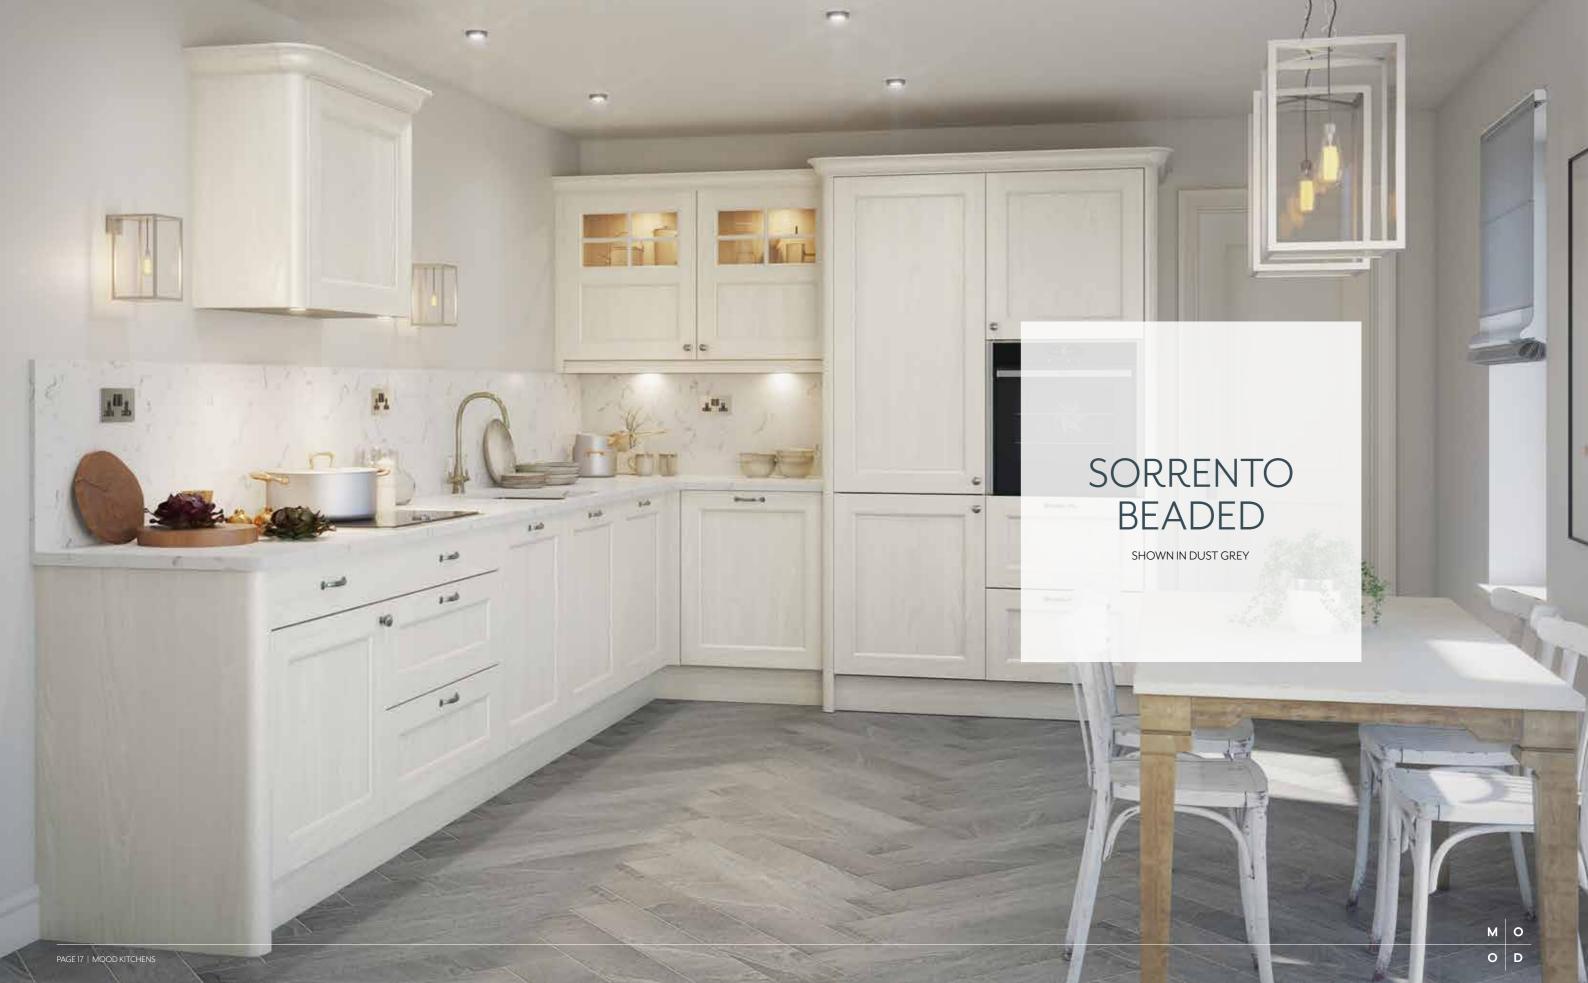

atching handles and decorative wall tiling - offering a contemporary feel in a traditional space.

**Below:** The subtle woodgrain beneath the rich hues of Hartforth Blue, adds a beautiful textured finish, creating a naturally authentic look.

Worksurfaces: Strata Quartz Marbled Grey

Handles: Claremont Antique Bronze Bar Handle (H1103.160.BR) & Knob (K1106.30.BR)







### **SORRENTO**

SHOWN IN SLATE & PARTRIDGE GREY

**Left:** A landscape inspired colour palette can help create a rustic feel.

**Below:** With a simple frame, and distinctive handles, this look blends both the modern and traditional aesthetics perfectly.

Worksurfaces: Strata Quartz Hailstorm & Strata Timber Distressed

Handles: Weel Black Satin T-Bar Handle (H1091.60.BS) & Barton Black Satin Cup Handle (H1092.64.BS)







### **SORRENTO BEADED**

Featuring the finer trimmings of a traditional kitchen and an exquisite ash-grain finish, Sorrento Beaded cleverly explores the ornate detailing of a classic Shaker style, through the addition of an elegant bead.





£££

### 7 COLOURS AS STANDARD



















**Worksurfaces:** Strata Quartz Marbled White

Handles: Mayfair Pewter D Handle (H267.96.PE) & Stivichall Pewter Knob (K265.33.PE)

SHOWN IN PORCELAIN

### **SORRENTO BEADED**

SHOWN IN CASHMERE

**Right:** Open shelving provides decorative storage space for your everyday essentials and cherished possessions.

**Below:** A Kesseböhmer Tandem Larder brings the contents of your cupboards out towards you.

Worksurfaces: Strata Quartz Luna Pearl

Handles: Wellington Bright Nickel Cup Handle (H1079.32.B