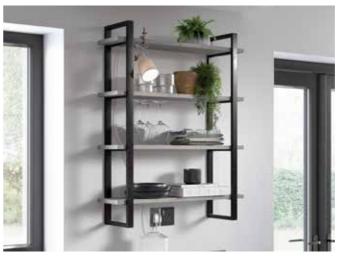

storage solutions. Utilising clever engineering, they smoothly bring the very depths of these corner cupboards all the way out to you.





# WALL STORAGE & PULL OUTS

#### **ACCESS ALL AREAS**

Make use of your full ceiling height, and never struggle to reach your items again. Integrate a handy wall storage solution, cleverly designed to bring the whole contents of your wall cupboards within easy reach. Alternately, bespoke shelving units can provide additional, open storage space.

Make everyday tasks a breeze, with our smart range of under the counter storage solutions. Designed to maximise and organise every inch of your cupboard space, we've thought of everything - from handy removable cleaning baskets, to neat spice rack pullouts which are perfect for keeping close to your hob.









THESE ARE JUST A SMALL SELECTION OF THE HANDY STORAGE SOLUTIONS WE HAVE AVAILABLE.

VISIT US IN STORE TO EXPLORE OUR FULL RANGE.

...

# **DRAWERS**

The inside of your kitchen deserves to be just as beautiful and practical as the outside. So, once you've chosen your fronts, why not continue your style right through to the insides, with one of our high quality, and simply stunning drawer box ranges? Choose a complementary colour and finish for a considered, seamless look. Add inserts and accessories to keep you organised, with hidden double drawer options, allowing to make full use of the space and height, whilst maintaining a deep drawer look.









## THESE ARE JUST A SMALL SELECTION OF THE HANDY DRAWER SOLUTIONS WE HAVE AVAILABLE. VISIT US IN STORE TO EXPLORE OUR FULL RANGE.

# W