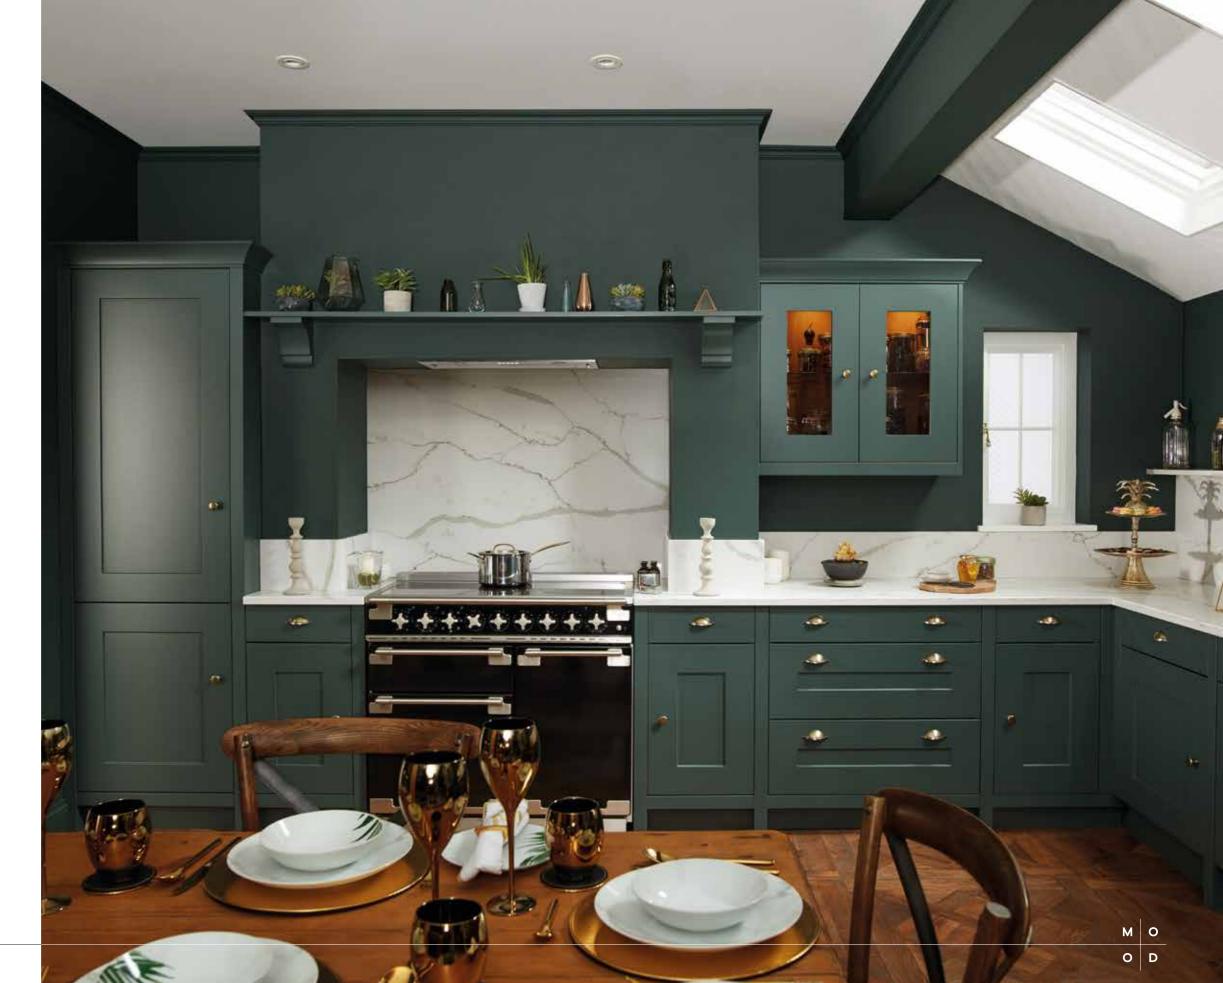

create a striking, quintessentially British look, or stay pared back to maintain a refined understated style.

SHOWN IN PARTRIDGE GREY & PORCELAIN















### **6 COLOURS AS STANDARD**

















Worksurfaces: Strata Quartz Calacatta Gold

Handles: Barton Chrome Cup Handle (H1092.64.CH) & Chrome Knob (K265.33.CH)

мо

SHOWN IN COPSE GREEN

Right: Achieve a sophisticated, heritage feel to your design through the clever use of classic antique bronze cup handles and a dramatic Strata Quartz Calacatta Gold splashback.

Below: Our best-selling LeMans corner unit aims to banish dark corners, bringing all your kitchen essentials within reach.

Worksurface: Strata Quartz Calacatta Gold

Handles: Claremont Antique Bronze Cup Handle (H1105.64.BR) & Antique Bronze Knob (K1106.30.BR)







SHOWN IN GRAPHITE & DOVE GREY

**Left:** The simplicity of Hamilton's design, paired with a neutral colour palette, allows you to experiment with bright, bold accents, to bring personality to your dream design.

**Below:** Open shelving and ornate tiling gives this look a classic yet fashionable aesthetic.

Worksurfaces: Strata Quartz Grey Venato

Handles: Claremont Antique Bronze Effect D Handle (H1103.160.BR)



SHOWN IN HARTFORTH BLUE, SLATE & PARTRIDGE GREY

**Right:** Mix multiple colours and materials together to create a modern twist on this classic, simple Shaker.

**Below:** Create bespoke units to house appliances whilst adding additional storage space.

Worksurfaces: Silestone Quartz Yukon & Strata Timber Prime Oak Handles: Arlington Bright Nickel Bar Handle (H503,128.BN)