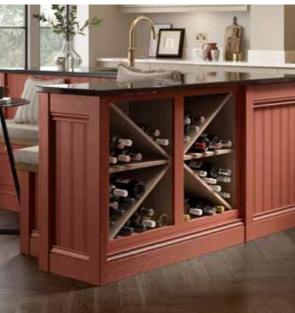

low:** A Kesseböhmer Tandem Larder brings the contents of your cupboards out towards you.

Worksurfaces: Strata Quartz Luna Pearl

Handles: Wellington Bright Nickel Cup Handle (H1079.32.BN) & Bright Nickel Knob (K1075.32.BN)







### **SORRENTO BEADED**

SHOWN IN PIMENTO, STONE & PORCELAIN

**Left:** A calming palette of natural hues provides a perfect canvas to experiment with pops of colour, making a striking statement in any classic or modern setting.

**Below:** Turn the heart of your home into a welcoming social space, with the introduction of a feature island, complete with a decorative wine rack.

Worksurfaces: Strata Quartz Pietra Auburn & Strata Quartz Pietra Taupe
Handles: Harton Cup Handle (H1146.105,AGB), Harton Bow Handle
(H1147.205,AGB) & Harton Knob Handle (K1118.31.AGB)



# HARTLAND SHOWN IN DOVE GREY



### **HARTLAND**

An unassuming one-piece design, available in a choice of four trend-leading colours and further bespoke options, Hartland is a contemporary take on the classic Shaker.

With a narrow surround and a smooth painted finish, this sophisticated range is equally at home in any modern or traditional setting.

SHOWN IN PORCELAIN & HARTFORTH BLUE











### 4 COLOURS AS STANDARD













Worksurfaces: Strata Quartz Absolute Marbled White

Handles: Knurled Aged Brass Bar Handles (H1126257B386AGB) & Knob Handles (K1111.20B384AGB)

### **HARTLAND**

SHOWN IN PORCELAIN & HARTFORTH BLUE

**Right:** Acting as a striking centerpiece, this Hartland island has been designed to emulate the look of

free-standing furniture; a nod to heritage design