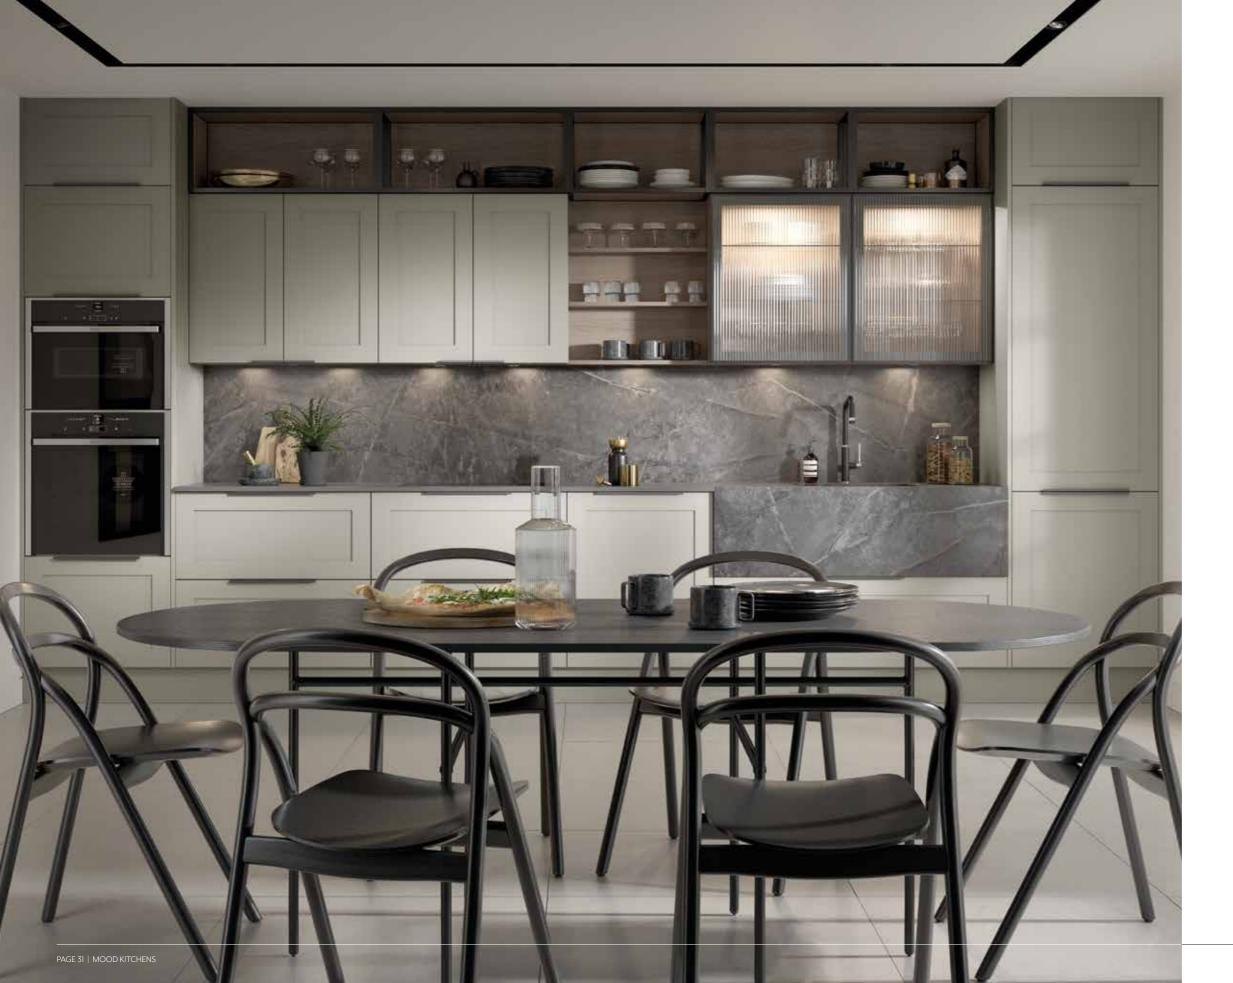

home in any modern or traditional setting.

SHOWN IN PORCELAIN & HARTFORTH BLUE











### 4 COLOURS AS STANDARD













Worksurfaces: Strata Quartz Absolute Marbled White

Handles: Knurled Aged Brass Bar Handles (H1126257B386AGB) & Knob Handles (K1111.20B384AGB)

### **HARTLAND**

SHOWN IN PORCELAIN & HARTFORTH BLUE

**Right:** Acting as a striking centerpiece, this Hartland island has been designed to emulate the look of

free-standing furniture; a nod to heritage design whilst remaining sleek and practical. This kitchen is perfect for entertaining friends, dining with family or simply enjoying a cup of tea on a Sunday morning.

Worksurfaces: Strata Quartz Absolute Marbled White

Handles: Knurled Antique Bronze Bar Handles (H1126.257B386BR) & Knob Handles (K1111.20B384BR)







### **HARTLAND**

SHOWN IN PUTTY

**Left:** Open shelving and full height larder units ensure storage doesn't have to be sacrificed within a smaller space.

Below: The addition of ultra-stylish, minimalist trim handles, transform Hartland's classical aesthetic into a sleek and seamless design.

Worksurfaces: Dekton Kira Matt Handles: Soho Matt Black Trim Handles (H1131.90.MB, H1131.250.MB)







A simple Shaker with a smooth painted finish, Hamilton provides an ideal canvas to create a striking, quintessentially British look, or stay pared back to maintain a refined understated style.

SHOWN IN PARTRIDGE GREY & PORCELAIN















### **6 COLOURS AS STANDARD**

















Worksurfaces: Strata Quartz Calacatta Gold

Handles: Barton Chrome Cup Handle (H1092.64.CH) & Chrome Knob