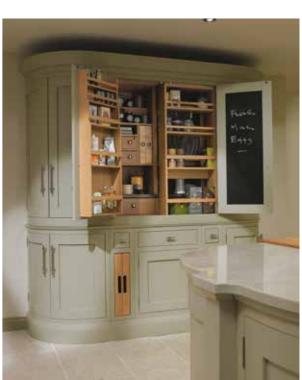

glimpsed through part-glazed doors.

**Below:** The island features an end-grain chopping block above slatted timber open storage, partially on raised legs for a traditional free-standing look. Timber is also used as the principal island worktop, also incorporating a breakfast bar and statement herb and champagne trough.





IN-FRAME SHAKER

SHOWN IN MUSSEL AND SAGE

**Left:** Our classic In-frame Shaker door style offers a distinctly timeless look, shown here in a neutral palette, perfectly suiting a modern family home.

**Below:** The pantry has an independent, free-standing look. Adding to the bespoke feel are quadrant curves, softening the overall effect and providing generous corner storage. The pilasters have been pulled forward to add detail to the cornices, worktops and plinths.





## IN-FRAME QUARTER ROUND

SHOWN IN CHALK BLUE AND PORCELAIN

**Left:** Simple and functional, 'quarter of a round' beading was traditionally used to soften the classic Shaker profile. The Chalk Blue shown here is inspired by nineteenth-century colour palettes; contributing to the light and airy feel are wall cupboards which feature mirrored backs and are painted an off-white to co-ordinate with the tiles, walls and sink.

> Below: Open island shelving offers a functional yet decorative feature area for both practical storage as well as somewhere to proudly display your treasured items.





IN-FRAME SLAB

SHOWN IN GRAPHITE AND PORCELAIN

Left: Beautifully understated, our purest of door styles offers simple detailing. Linearity and a strong perspective give a more contemporary look.