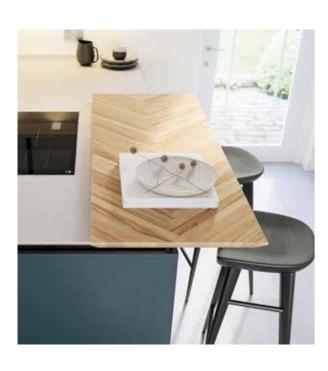

tes a modern space that fits perfectly around you and your lifestyle.

SHOWN IN GLOSS DOVE GREY & MATT REGIMENT







Worksurfaces: Strata Quartz Carrera Gioia andles: Hessay Brass D Handle (H1133.320.BHB)

#### **8 COLOURS AS STANDARD**





















#### HANDLELESS TRIM OPTIONS













SHOWN IN MATT HARTFORTH BLUE & GLOSS PORCELAIN

**Right:** Pairing perfectly with our wide selection of trend-leading colours, a metallic handleless trim will ensure you can achieve a truly unique space whilst remaining simple and understated.

**Below:** A timber breakfast bar can add a striking yet functional difference to your dream design, whilst providing a warming edge to this contemporary look.

Worksurfaces: Strata Quartz Elegant Cream & Strata Oak Herringbone
Handleless Trim: Copper







## SHOWN IN MATT HARTFORTH BLUE & GLOSS PORCELAIN

Left: Used to create a beautifully bold one-colour design, or alongside neutral shades for a pared back look, Hartforth Blue can transform any kitchen into a modern abode.

Below: Don't just let your love for metallics stop at accent trims; include a statement sink to perfectly complete this striking design.

Worksurface: Strata Quartz Elegant Cream & Strata Oak Herringbone
Handleless Trim: Copper





#### SHOWN IN CARBON WITH IMPERIA DEEP OAK

Left: Carbon, our off-black hue, works perfectly as a single colourway across an entire kitchen to create a rich atmospheric space with a softer edge.

> Below: The true handleless design can be carried around an island or peninsular to create a seamless, signature look.

> > Worksurface: Dek