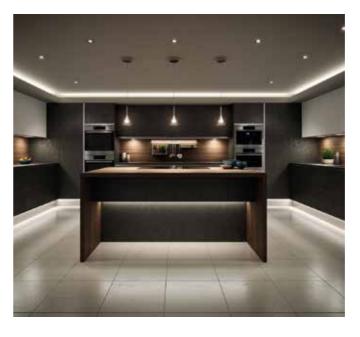

the most appropriate lighting for the various tasks being carried out in your kitchen, a good place to start is considering these three key lighting environments – Task, Mood and Convenience.



## MOOD LIGHTING

Also referred to as feature, decorative or accent lighting, mood lighting is used to add dimension and depth to the room in order to create atmosphere and provide personality.



## CONVENIENCE LIGHTING

Convenience lighting has a more specific purpose. It is directional and intended to be focused towards a specific area or to be used for a particular job in drawers or in cabinets.



## TASK LIGHTING

Task lighting provides effective light to undertake everyday activities such as food preparation. Perfectly positioned, task lighting makes the kitchen an efficient working space.





## **WARM WHITE**

Warm white lighting pairs beautifully with deep, rich tones and woodgrains.







## **COOL WHITE**

Cool white lighting can perfectly compliment a monochrome, light neutral, or minimal palette.







## **PROVIDING ILLUMINATING IDEAS**

Your MOOD designer will take you through our full lighting collection in store. Whether you already have your own ideas, or would like to be inspired, together we'll help to breathe light and excitement into your kitchen design.

ASK YOUR MOOD DESIGNER FOR MORE IDEAS AND INSPIRATION.

. . .

# APPLIANCES, SINKS & TAPS

Designing a kitchen isn't just about the look, it's about creating a practical and functional space that works for you – and appliances are a key part in getting this right.

Whether you're a keen cook, a fan of gadg