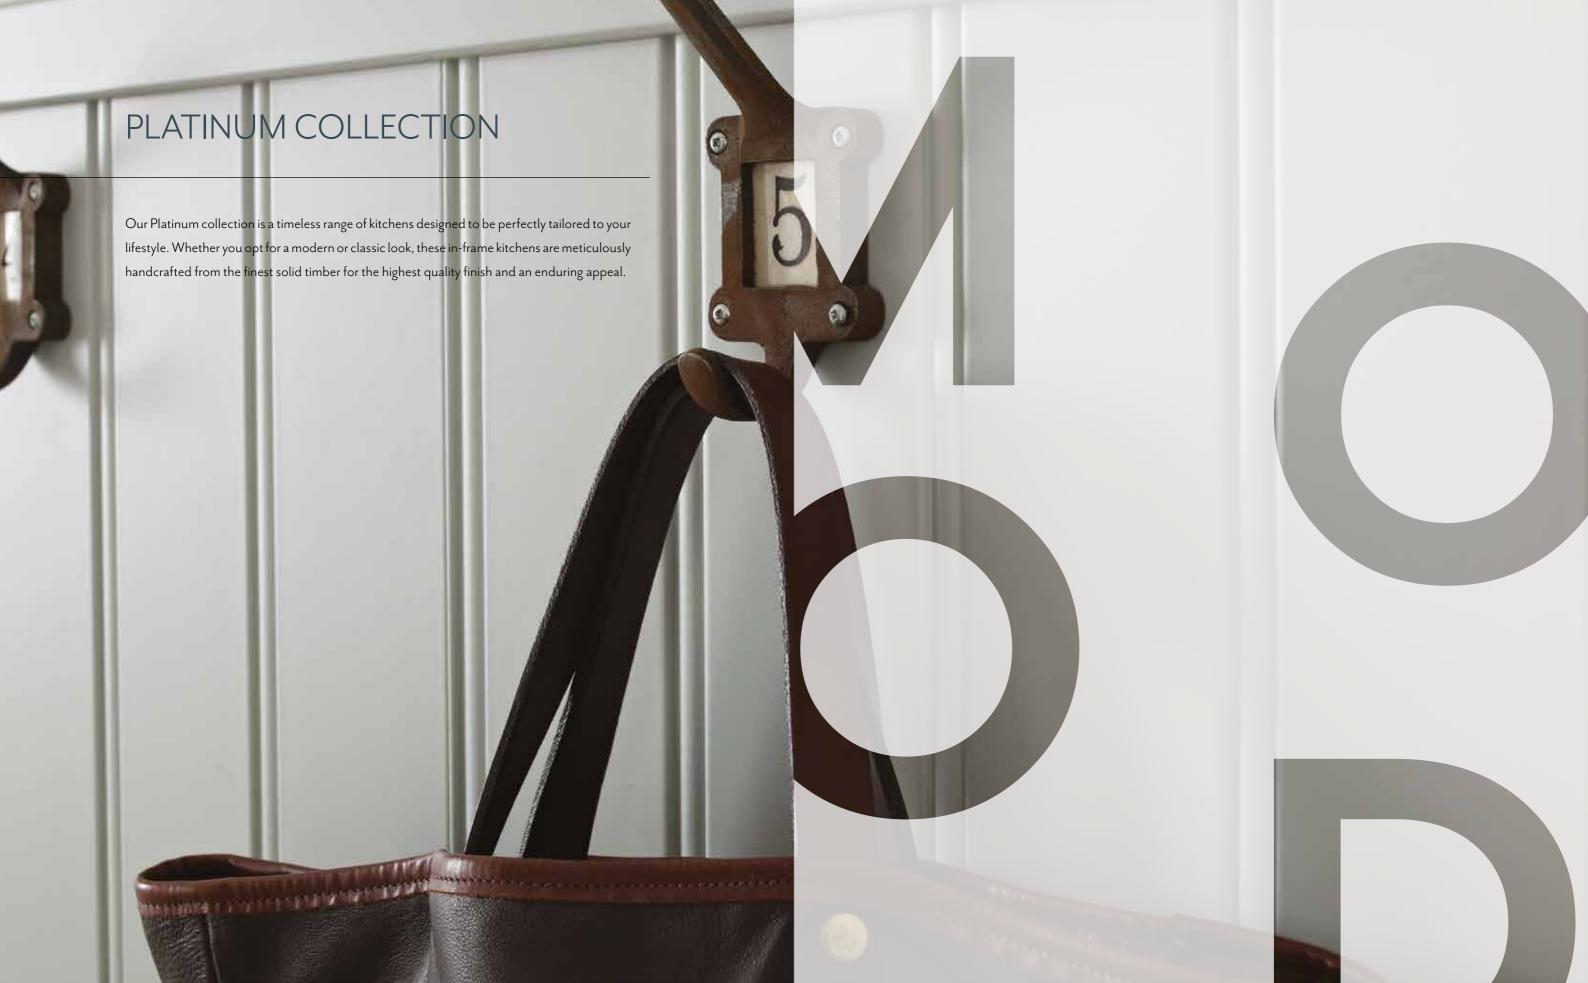

h, two-toned slimline structure provides a perfect contemporary base to experiment with bolder statements.

Worksurface: Dekton Ultra Compact Korus

Handles: Lloyd Matt Black Knob (K1124.25.MB) & Lloyd Matt Black D Handle (H1156.160.MB)





## **FEATURED GLAZED**

Perfectly suited to a contemporary setting, Glazed doors can add a striking accent piece to any kitchen design. Available in a choice of clean black or bronze styles, they work especially well within a handleless context for a seamless, ultra-modern look.

Alternatively, for those wishing to maximise natural light whilst retaining privacy, our fluted, vertical reeded glass design offers just a partial view into the cabinet.

> Left: Black Fluted Glazed Right Top: Black Glazed

#### **AVAILABLE IN THE FOLLOWING FINISHES**













Influenced by period furniture, Lyndhurst cleverly fuses a simple Shaker look with a traditional framed design, for a unique and sophisticated appearance.

Available in a choice of two colours as standard and further painted options, this beautiful range features a distinctly noticeable woodgrain finish, paired with delicate Ovolo beading, to create a kitchen design bursting with character.

SHOWN IN DUST GREY













### 2 COLOURS AS STANDARD









Worksurfaces: Dekton Ultra Compact Bergen Stonika Polished

**Handles:** Fenwick Chrome Cup Handle (H1122.160.CH, H1122.320.CH) & Knob (K265.33.CH)

SHOWN IN HARTFORTH BLUE

**Right:** The deep and dramatic hues of Hartforth Blue combine perfectly with Herringbone flooring, to create a rich and warm aesthetic. The addition of an e