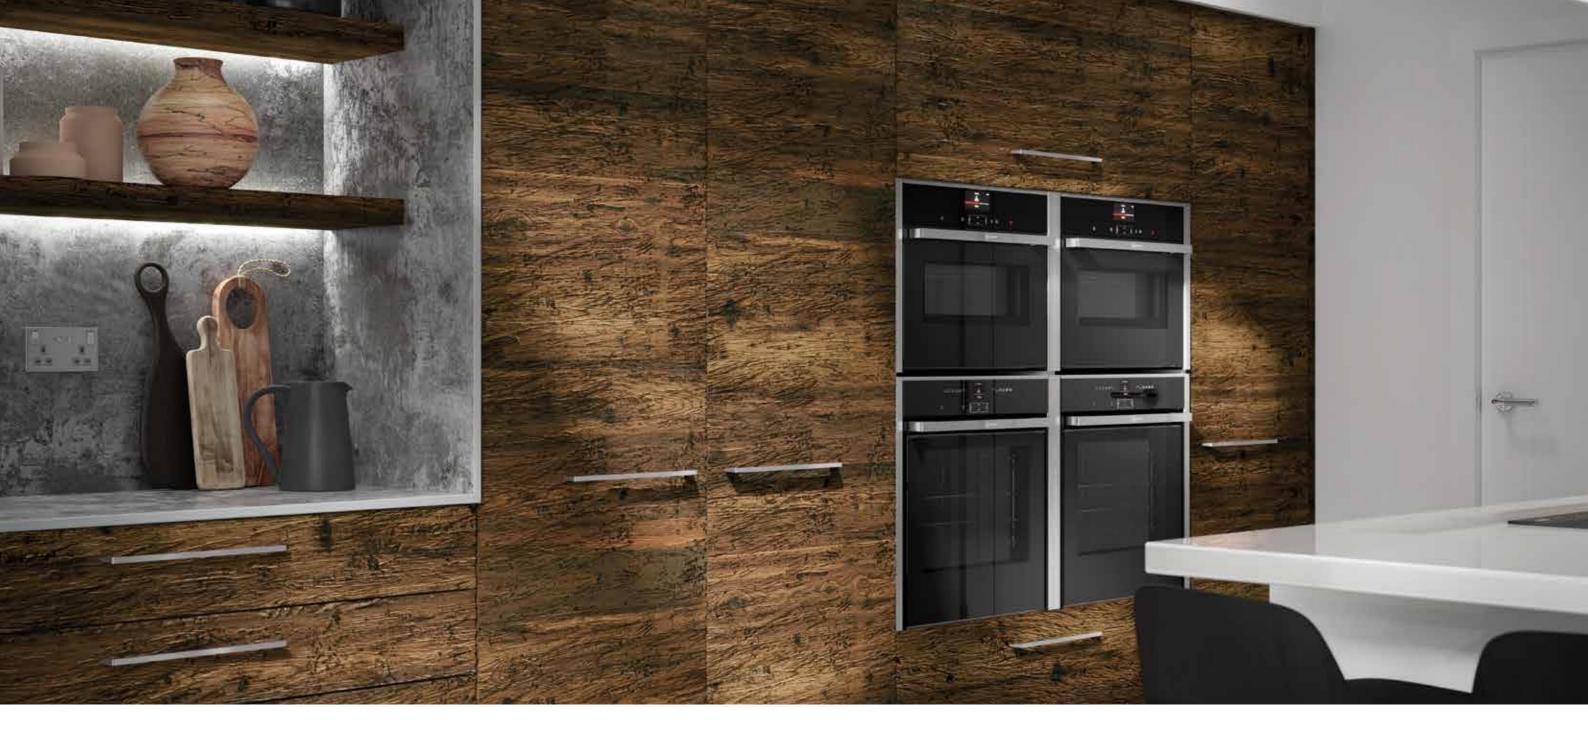

canvas to unleash minimalist styling, Verona is sophisticated yet functional; working well on its own or combined with a contrasting feature door, to create a timeless, contemporary space, that is perfect for any home.

SHOWN IN GLOSS WHITE









**8 COLOURS AS STANDARD** 















Worksurfaces: Strata Quartz Morning Frost & Corian Solid Surface Domino Terrazzo splashback Handles: Soho Matt White Trim Handles (H1131.90.MW)

мо



SHOWN IN MATT DRY ROSE

**Left:** Verona's simplicity is the perfect canvas for a wide variety of colours.

**Below:** Open shelving provides the ideal place to store everyday cooking essentials, whilst adding a touch of refined industrial styling.

Worksurface: Strata Quartz Strata Marquina Handle: Matt Black Knurled (K1111.20B384MB, H1126.257B386MB)





## **IMPERIA**

Combine Imperia with a sleek handle to add a sophisticated style to any modern kitchen. Heavily inspired by nature, Imperia is available in six textured finishes.

Whether you choose to mix it with other painted colours to create a stunning, unique look, or as a full standalone kitchen to make a lasting impression, this made-to-measure collection can be designed around your individual style.

SHOWN IN SMOKED LARCH













**AVAILABLE IN THE FOLLOWING FINISHES** 











Worksurfaces: Strata Quartz Brilliant White, Dekton Orix & Oak End Grain Handles: Rainton Stainless Steel D Handle (H1139.320.SS)





## **MONACO**

Paired with a simple knob for an effortlessly clean, streamlined aesthetic, Monaco is perfect for a modern-day kitchen design.

No matter how big or