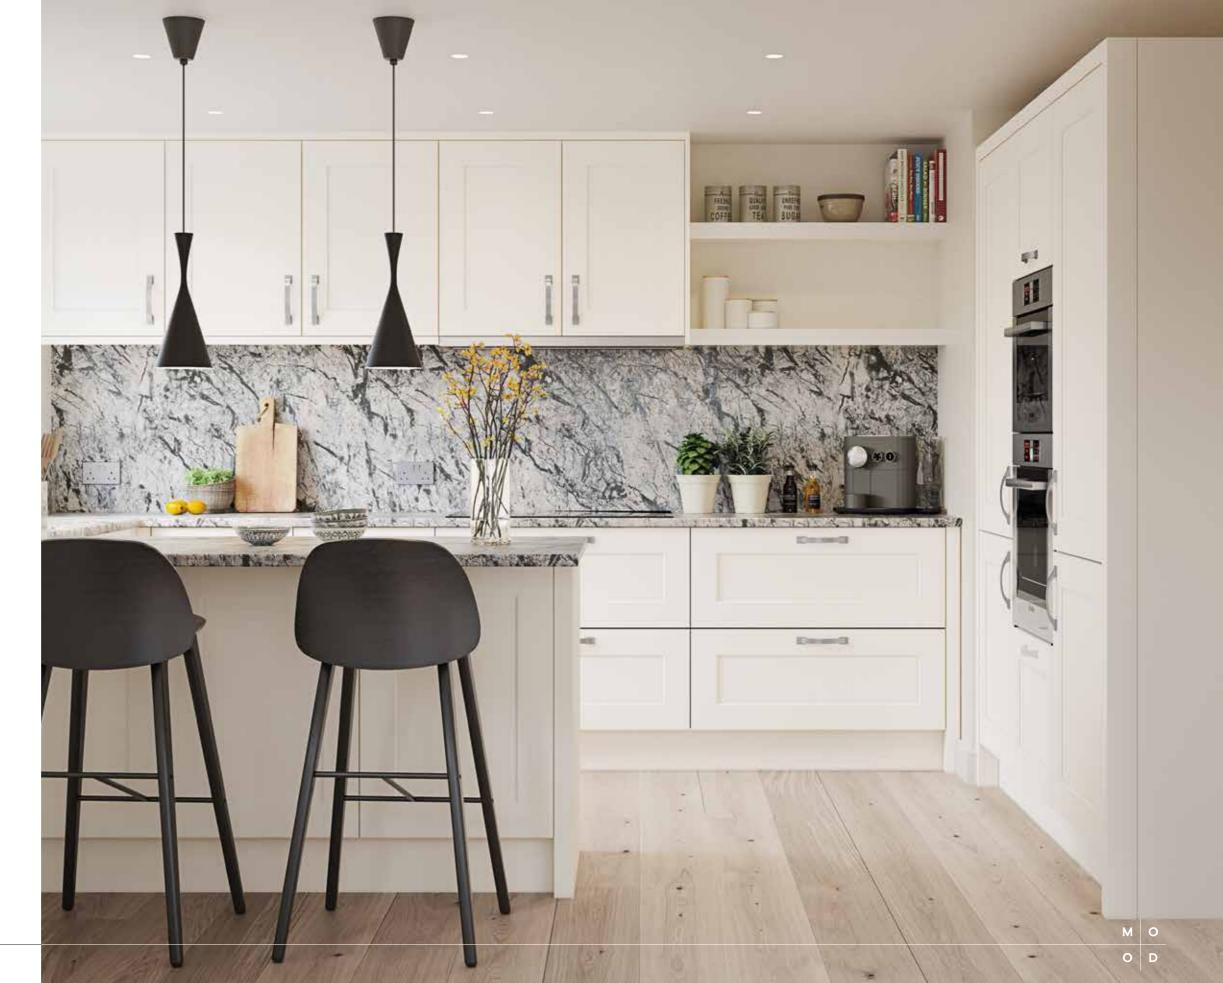

neutral hues, two on-trend deep tones and our full painted palette, this simple, affordable Shaker features a slightly narrower frame and woodgrain style finish, creating a contemporary twist on this classic style.

SHOWN IN DOVE GREY & GRAPHITE

### **6 COLOURS AS STANDARD**















Worksurface: Strata Quartz Carrara Classic

Handles: Claremont Industrial Matt Black Knob (K1106.30.MB)

### LINWOOD

SHOWN IN PORCELAIN

**Right:** The simplicity of Porcelain, provides a blank canvas in which to experiment with contrasting features such as a striking granite worktop and splashback.

**Below:** A Kesseböhmer Tandem Solo pull-out larder stores everything you need within easy reach.

Worksurface: Sensa Granite Ice Blue

Handles: Kirkby Stainless Steel Effect Bow Handle (H523.160.SS)







SHOWN IN OLIVE

Olive green introduces earthy simplicity to this Linwood design, creating a beautiful, subtle statement that will work well in any setting.

Worksurface: Strata Quartz Mirror Pietra Icy White Handle: Harton Aged Brass Bow Handle (H1147-205-AGB) Harton Aged Brass Knob Handle (K1118.31.AGB)









### **LAVADO RYE**

Lavado Rye epitomises the simple values and clean design lines of the Shaker movement. Its unfussy style and natural appearance ensures this enduring look never goes out of fashion.

SHOWN IN NATURAL & ALABASTER













### 1 COLOUR AS STANDARD







Worksurface: Strata Quartz Quartz Mirror Handle: Solid Pewter D Handle (H580.160.PE)

мо





### **STANHOPE CLASSIC**

With a varied selection, Stanhope boasts a complete made-to-measure collection acros