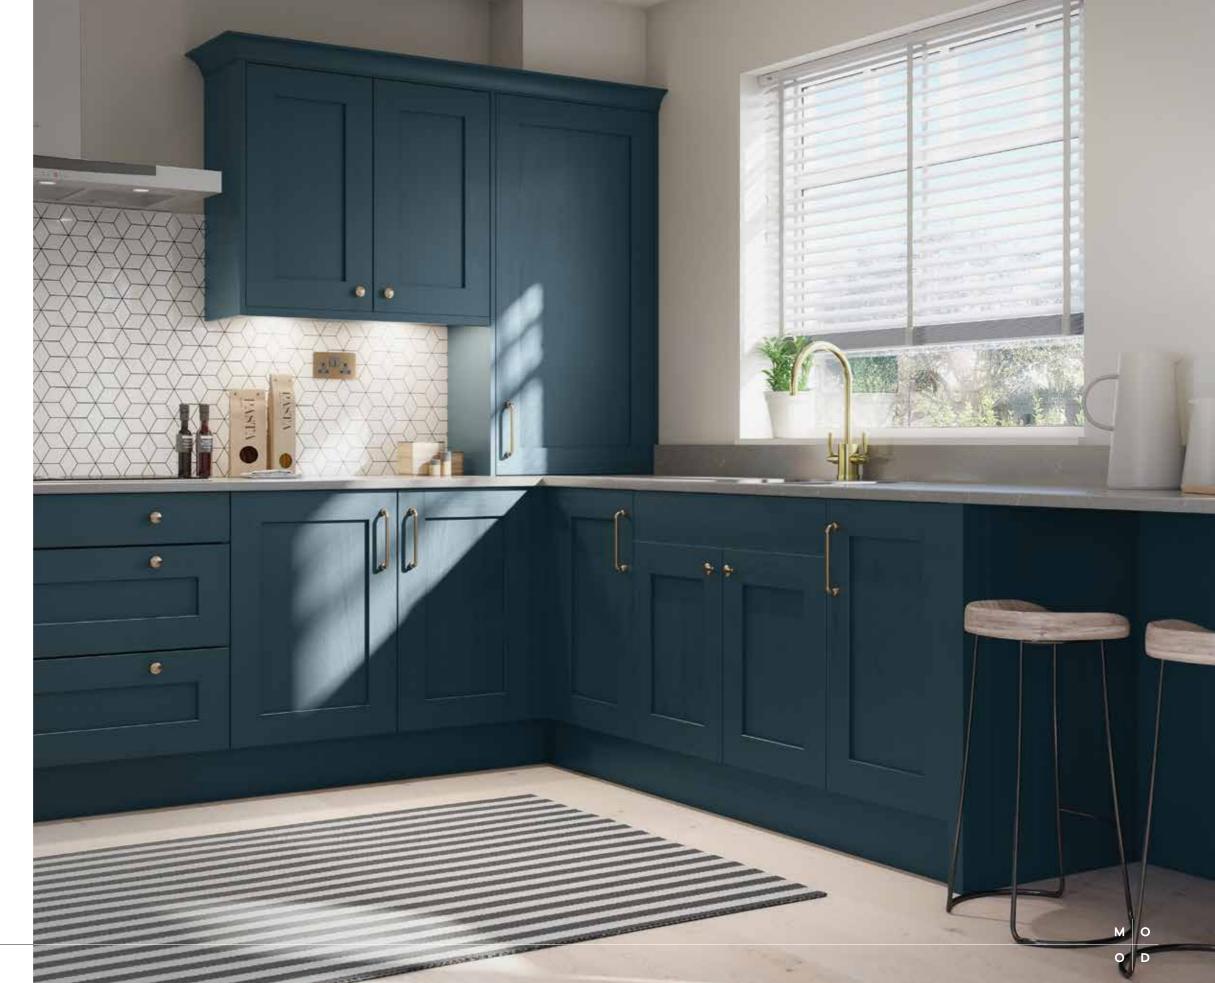

istinctive ash-grain, our Sorrento collection is a charming staple for any home.

SHOWN IN DUST GREY









### 7 COLOURS AS STANDARD



















Worksurfaces: Strata Quartz Snowfall

Handles: Dartmouth Chrome T-bar Handle (H1123.60.CH) & D Handle (H1128.160.CH)

### **SORRENTO**

SHOWN IN HARTFORTH BLUE

Right: The simple yet elegant design of our Sorrento, allows you to experiment with statement decor, such as eye-catching handles and decorative wall tiling - offering a contemporary feel in a traditional space.

**Below:** The subtle woodgrain beneath the rich hues of Hartforth Blue, adds a beautiful textured finish, creating a naturally authentic look.

Worksurfaces: Strata Quartz Marbled Grey

Handles: Claremont Antique Bronze Bar Handle (H1103.160.BR) & Knob (K1106.30.BR)







### **SORRENTO**

SHOWN IN SLATE & PARTRIDGE GREY

**Left:** A landscape inspired colour palette can help create a rustic feel.

**Below:** With a simple frame, and distinctive handles, this look blends both the modern and traditional aesthetics perfectly.

Worksurfaces: Strata Quartz Hailstorm & Strata Timber Distressed

Handles: Weel Black Satin T-Bar Handle (H1091.60.BS) & Barton Black Satin Cup Handle (H1092.64.BS)







### **SORRENTO BEADED**

Featuring the finer trimmings of a traditional kitchen and an exquisite ash-grain finish, Sorrento Beaded cleverly explores the ornate detailing of a classic Shaker style, through the addition of an elegant bead.





£££

### 7 COLOURS AS STANDARD



















**Worksurfaces:** Strata Quartz Marbled White

Handles: Mayfair Pewter D