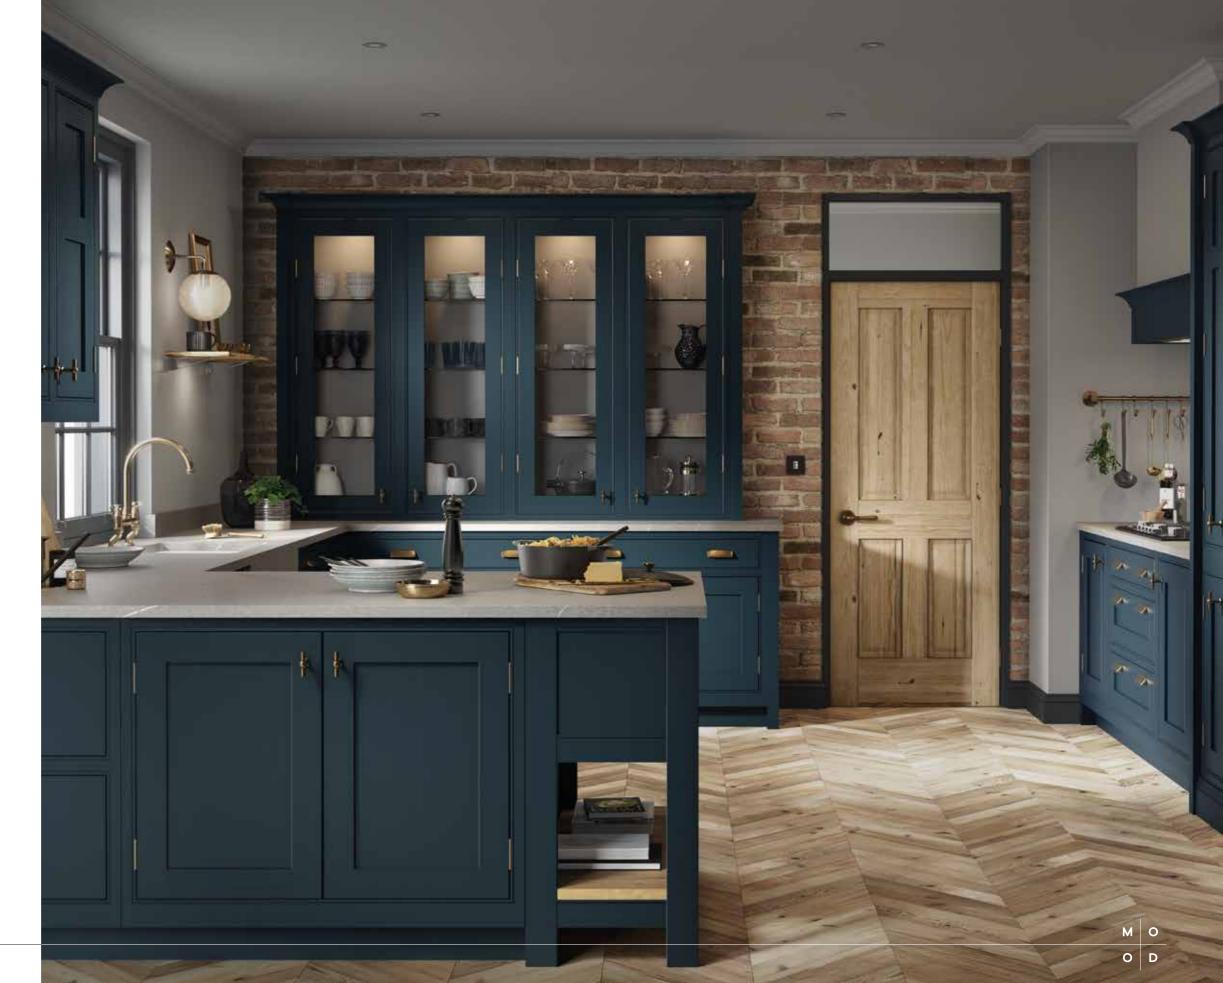

REY













### 2 COLOURS AS STANDARD









Worksurfaces: Dekton Ultra Compact Bergen Stonika Polished

**Handles:** Fenwick Chrome Cup Handle (H1122.160.CH, H1122.320.CH) & Knob (K265.33.CH)

SHOWN IN HARTFORTH BLUE

**Right:** The deep and dramatic hues of Hartforth Blue combine perfectly with Herringbone flooring, to create a rich and warm aesthetic. The addition of an eye-catching glazed dresser unit provides a stunning storage area, whilst adding a point of difference to this beautiful space.

**Below:** A modern take on the traditional Belfast sink gives this kitchen a contemporary edge.

Worksurfaces: Silestone Quartz Eternal Sernena Suede & Strata Timber Select
Handles: Hoxton Antique Bronze Effect Cup Handle (H1104-96.BR)
& Weel Antique Bronze Effect Knob (H1091-60.BR)





SHOWN IN HARTFORTH BLUE

**Left:** Make clutter a thing of the past with a built-in appliance bank helping to maximise your space and offering an abundance of storage.

**Below:** The decorative detailing of Lyndhurst lends itself perfectly to the introduction of rustic accessories, such as our bronze cup and knob handles.

Worksurfaces: Silestone Quartz Eternal Sernena Suede

Handles: Hoxton Antique Bronze Effect Cup Handle (H1104.96.BR)

& Weel Antique Bronze Effect Knob (H1091.60.BR)





This statement kitchen makes the most of the generous space available, with an inspiring island centrepiece, beautiful pantry unit and a feature appliance bank, all designed to make a lasting impression. A soft, refined  $colour\ palette, combined\ with\ elegant\ features\ brings\ the\ traditional\ d