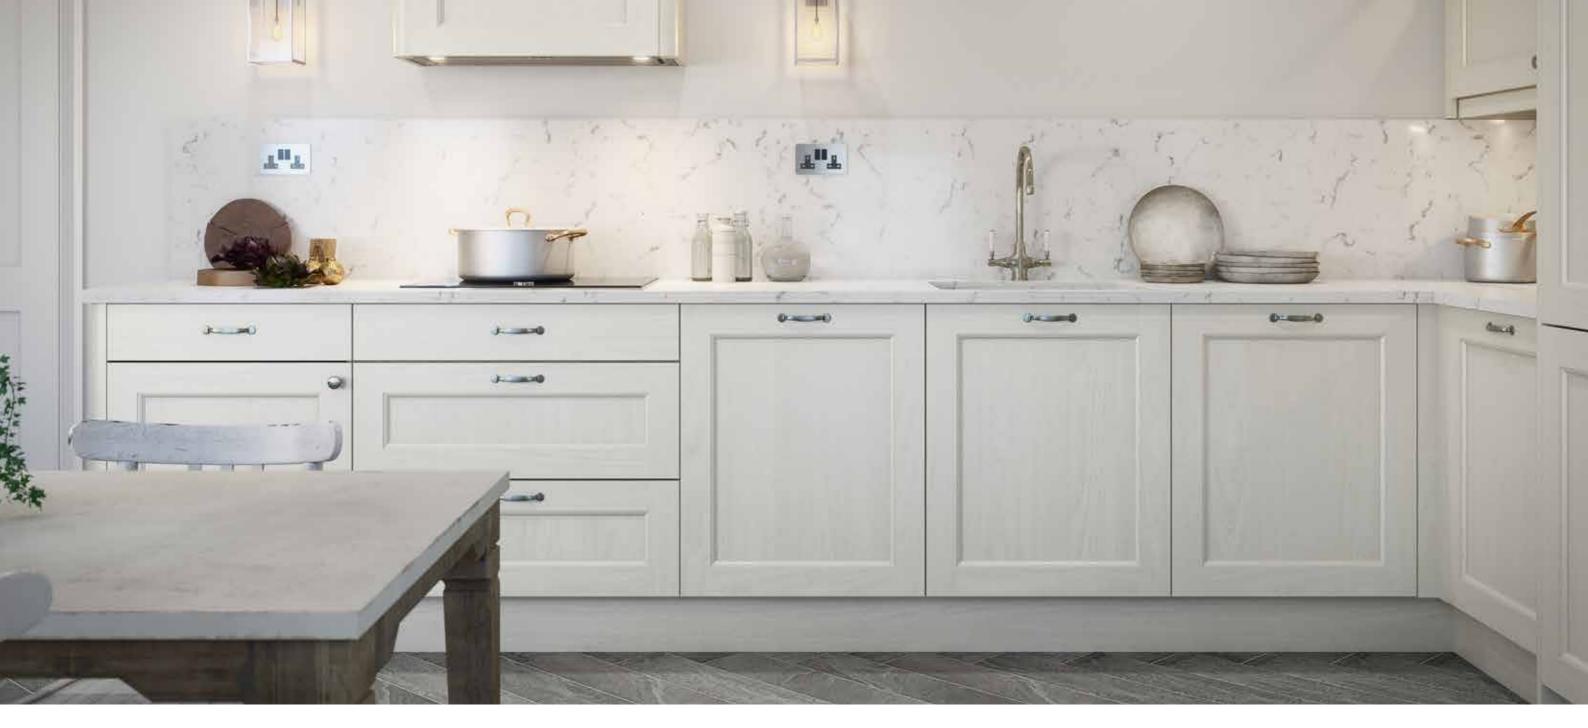

ching handles and decorative wall tiling - offering a contemporary feel in a traditional space.

**Below:** The subtle woodgrain beneath the rich hues of Hartforth Blue, adds a beautiful textured finish, creating a naturally authentic look.

Worksurfaces: Strata Quartz Marbled Grey

Handles: Claremont Antique Bronze Bar Handle (H1103.160.BR) & Knob (K1106.30.BR)







### **SORRENTO**

SHOWN IN SLATE & PARTRIDGE GREY

**Left:** A landscape inspired colour palette can help create a rustic feel.

**Below:** With a simple frame, and distinctive handles, this look blends both the modern and traditional aesthetics perfectly.

Worksurfaces: Strata Quartz Hailstorm & Strata Timber Distressed

Handles: Weel Black Satin T-Bar Handle (H1091.60.BS) & Barton Black Satin Cup Handle (H1092.64.BS)







### **SORRENTO BEADED**

Featuring the finer trimmings of a traditional kitchen and an exquisite ash-grain finish, Sorrento Beaded cleverly explores the ornate detailing of a classic Shaker style, through the addition of an elegant bead.





£££

### 7 COLOURS AS STANDARD



















**Worksurfaces:** Strata Quartz Marbled White

Handles: Mayfair Pewter D Handle (H267.96.PE) & Stivichall Pewter Knob (K265.33.PE)

SHOWN IN PORCELAIN

### **SORRENTO BEADED**

SHOWN IN CASHMERE

**Right:** Open shelving provides decorative storage space for your everyday essentials and cherished possessions.

**Below:** A Kesseböhmer Tandem Larder brings the contents of your cupboards out towards you.

Worksurfaces: Strata Quartz Luna Pearl

Handles: Wellington Bright Nickel Cup Handle (H1079.32.BN)