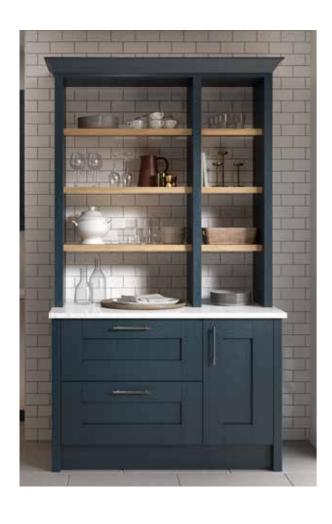

N IN PORCELAIN

### ££



### 10 COLOURS AS STANDARD





















Worksurface: Strata Quartz Marbled White & Strata Timber Salvaged Handles: Brafferton Knob (K562.32.BMS)

мо

### **HEREFORD**

SHOWN IN HARTFORTH BLUE

**Right:** The rich hues of Hartforth Blue work beautifully in this larger space. An intricate island, decorative dresser and accompanying dining table transform this kitchen into a stylish living area, perfect for entertaining or simply enjoying a cup of tea on a morning.

**Below:** A free-standing bespoke dresser offers a perfect place to house your everyday essentials whilst providing an elegant furniture piece that will truly stand the test of time.

Worksurface: Strata Quartz White Venato

Handles: Linton T-Bar Handle (H1120.60.CH) & Bar Handle (H1120.160.CH)







### **HEREFORD**

Left: Pair deep, dark tones such as Charcoal with light timber worksurfaces for a modern take on this classic design.

> Below: Spend quality time with friends and family around a striking yet practical kitchen island.

> > Worksurface: Strata Quartz Mirror & Strata Timber Rubberwood Handle: Filey Chrome Cup Handle (H716.128.CH)







### LINWOOD

Available in four neutral hues, two on-trend deep tones and our full painted palette, this simple, affordable Shaker features a slightly narrower frame and woodgrain style finish, creating a contemporary twist on this classic style.

SHOWN IN DOVE GREY & GRAPHITE

### **6 COLOURS AS STANDARD**















Worksurface: Strata Quartz Carrara Classic

Handles: Claremont Industrial Matt Black Knob (K1106.30.MB)

### LINWOO