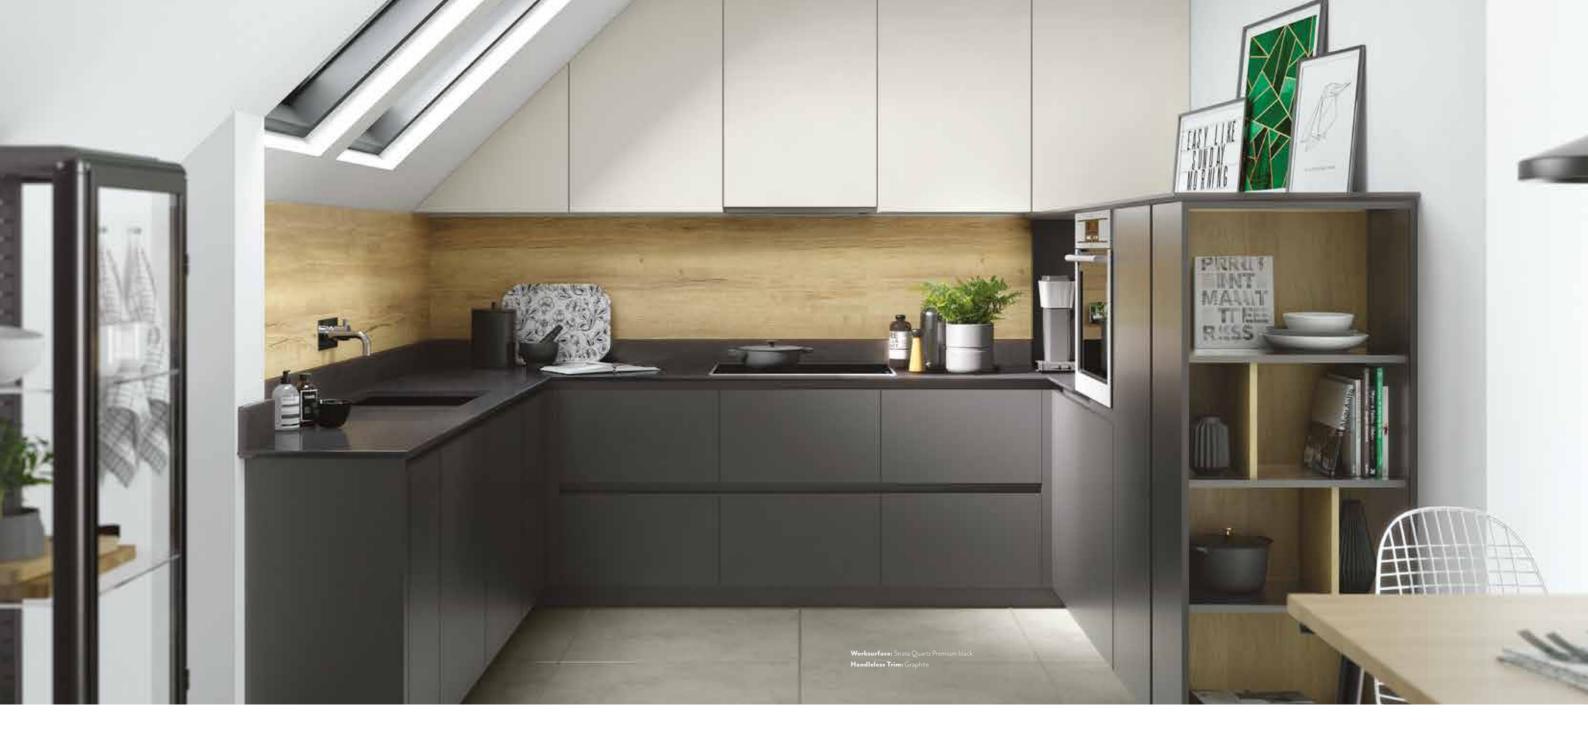

pact Orix & Strata Timber Oak End Grain Handleless Trim: Aluminium Handles: Rainton Stainless Steel D Handle (H1139.320.SS)







## **IMPERIA**

The inherent natural beauty of Imperia, combined with an eye-catching handleless trim, emphasises the unique aspects of a truly bespoke kitchen.

Utilising real timber veneers and highly distinctive, heavily textured finishes, combined with made-tomeasure sizes, ensures this collection is adaptable to any part of the home. Whether as a full kitchen or offset against a painted finish, Imperia has its roots firmly in both nature and cutting-edge design.

SHOWN IN DEEP OAK

# ££££









#### **AVAILABLE IN THE FOLLOWING FINISHES**















HANDLELESS TRIM OPTIONS







Worksurface: Dekton Ultra Compact Vera Handleless Trim: Graphite

мо



## **MONACO**

Say hello to Monaco, our bespoke handleless made-to-measure range that will allow you to maximise every inch of space in your kitchen.

With flexibility at the heart of this design, it has been specifically developed in an extensive choice of colours, finishes and edge options, to work around you and your environment, no matter the shape or size.

SHOWN IN SUPERMATT GRAPHITE & SUPERMATT LIGHT GREY



#### HANDLELESS TRIM OPTIONS





















#### **AVAILABLE IN THE FOLLOWING FINISHES**

HAYWARD CONCRETE





















**EDGE OPTIONS** 











WOODGRAIN & CONCRETE EFFECT FINISH ONLY AVAILABLE IN MATCHING EDGE.

мо

OD PAGE 103 | MOOD KITCHENS







Available in eight striking shades, and further painted colours, our best-selling modern range can be paired