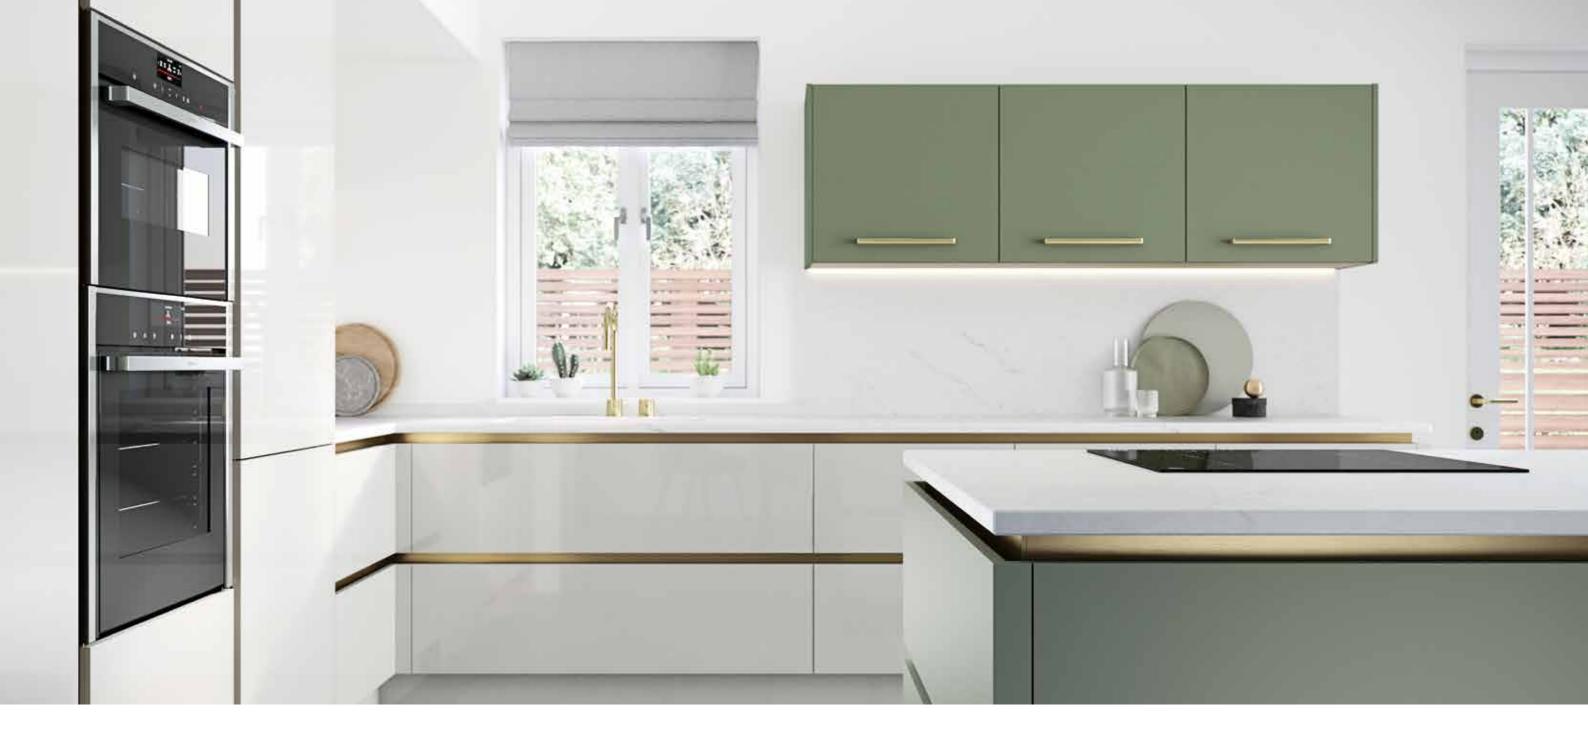

enting painted colours or a contrasting Rye finish to create a unique look that will feel at home in any setting.

SHOWN IN STONE









### 1 COLOUR AS STANDARD









#### HANDLELESS TRIM OPTIONS









Worksurface: Strata Quartz Thunder Storm Handleless Trim: Stone

мо





## **HARTLAND**

A unique take on the popular handleless design whilst still featuring elements from its Shaker heritage, Hartland is available in four popular colours, as well as a beautiful paint to order palette. With a sleek and practical feel, the refined detail of this range allows for a modern kitchen with an enduring and sophisticated appeal.

SHOWN IN COPSE GREEN & CASHMERE













urfaces: Strata Quartz Perlatino

### 4 COLOURS AS STANDARD













#### HANDLELESS TRIM OPTIONS

















Verona, our best-selling contemporary slab offers a simple, linear design for an ultra-modern, minimalist look. Paired here with a brass trim that not only acts as your hidden handle, but as a feature in itself - designed to edge and accent your whole look. Effortlessly stylish and practical, this painted handleless range creates a modern space that fits perfectly around you and your lifestyle.

SHOWN IN GLOSS DOVE GREY & MATT REGIMENT







Worksurfaces: Strata Quartz Carrera Gioia andles: Hessay Brass D Handle (H1133.320.BHB)

#### **8 COLOURS AS STANDARD**





















#### HANDLELESS TRIM OPTIONS













SHOWN IN MATT HARTFORTH BLUE & GLOSS PORCELAIN

**Right:** Pairing perfectly with our wide selection of trend-leading colours, a metallic handleless trim will ensure yo