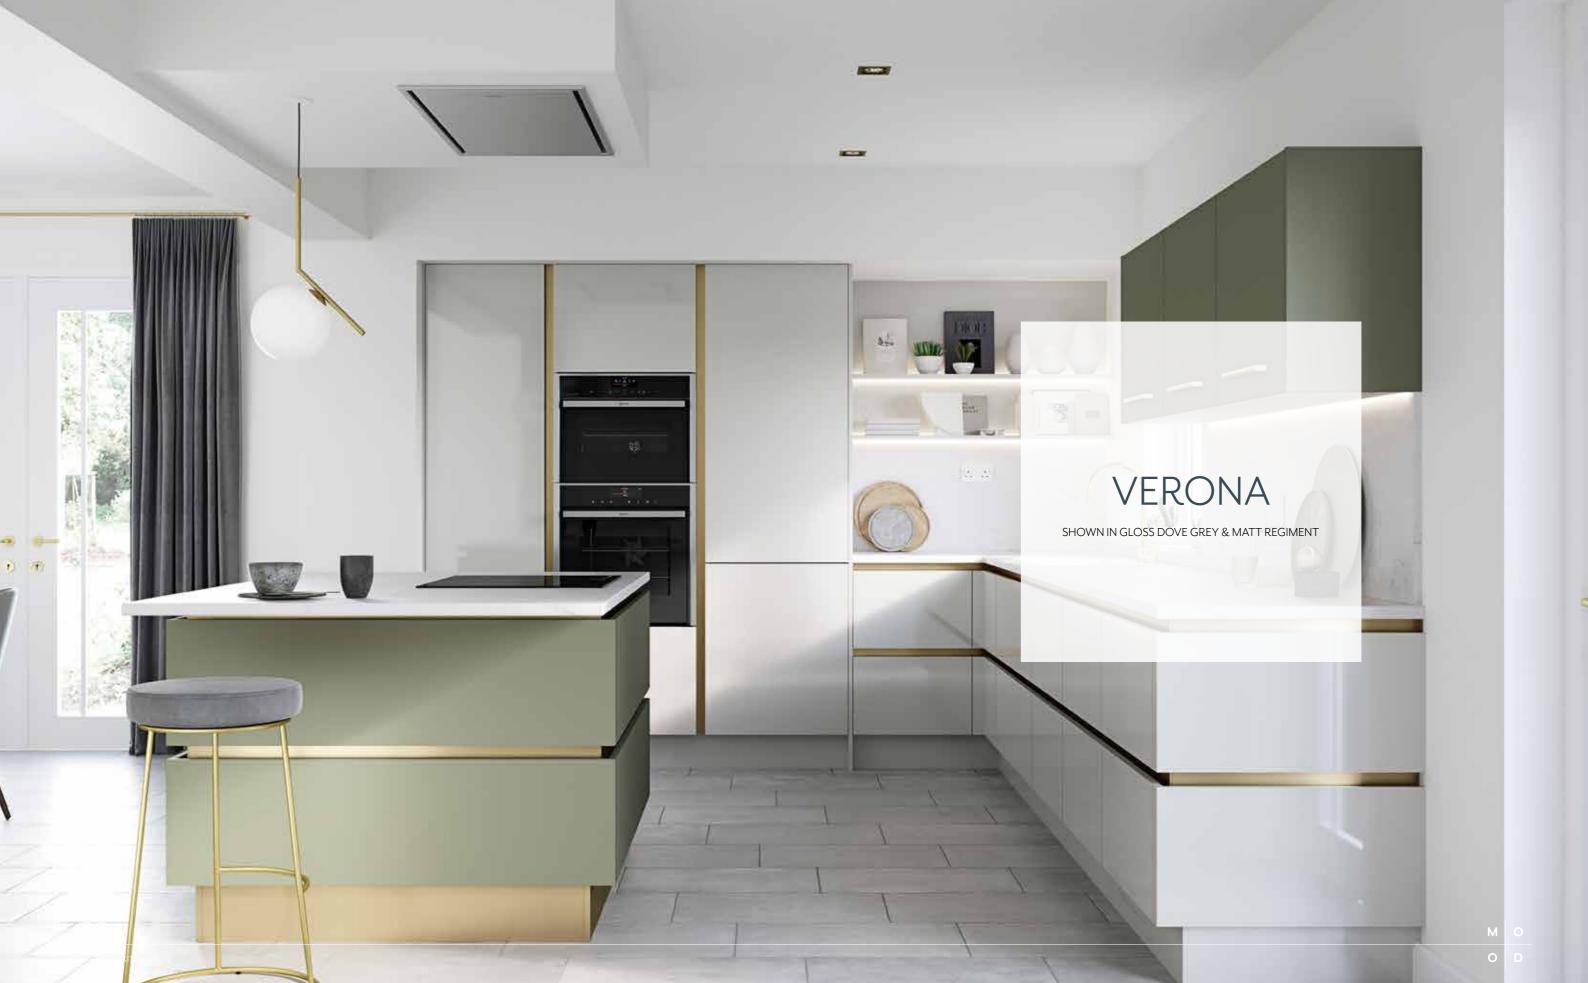

ementing painted colours or a contrasting Rye finish to create a unique look that will feel at home in any setting.

SHOWN IN STONE









### 1 COLOUR AS STANDARD









#### HANDLELESS TRIM OPTIONS









Worksurface: Strata Quartz Thunder Storm Handleless Trim: Stone

мо





## **HARTLAND**

A unique take on the popular handleless design whilst still featuring elements from its Shaker heritage, Hartland is available in four popular colours, as well as a beautiful paint to order palette. With a sleek and practical feel, the refined detail of this range allows for a modern kitchen with an enduring and sophisticated appeal.

SHOWN IN COPSE GREEN & CASHMERE













urfaces: Strata Quartz Perlatino

### 4 COLOURS AS STANDARD













#### HANDLELESS TRIM OPTIONS

















Verona, our best-selling contemporary slab offers a simple, linear design for an ultra-modern, minimalist look. Paired here with a brass trim that not only acts as your hidden handle, but as a feature in itself - designed to edge and accent your whole look. Effortlessly stylish and practical, this painted handleless range creates a modern space that fits perfectly around you and your lifestyle.

SHOWN IN GLOSS DOVE GREY & MATT REGIMENT







Worksurfaces: Strata Quartz Carrera Gioia andles: Hessay Brass D Handle (H1133.320.BHB)

#### **8 COLOURS AS STANDARD**





















#### HANDLELESS TRIM OPTIONS













SHOWN IN MATT HARTFORTH BLUE & GLOSS PORCELAIN

**Right:** Pairing perfectly with our wide selection of trend-leading colours, a metallic handleless trim will ensure