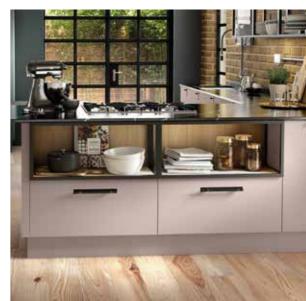

t canvas to unleash minimalist styling, Verona is sophisticated yet functional; working well on its own or combined with a contrasting feature door, to create a timeless, contemporary space, that is perfect for any home.

SHOWN IN GLOSS WHITE









**8 COLOURS AS STANDARD** 















Worksurfaces: Strata Quartz Morning Frost & Corian Solid Surface Domino Terrazzo splashback Handles: Soho Matt White Trim Handles (H1131.90.MW)

мо



SHOWN IN MATT DRY ROSE

**Left:** Verona's simplicity is the perfect canvas for a wide variety of colours.

**Below:** Open shelving provides the ideal place to store everyday cooking essentials, whilst adding a touch of refined industrial styling.

Worksurface: Strata Quartz Strata Marquina Handle: Matt Black Knurled (K1111.20B384MB, H1126.257B386MB)





## **IMPERIA**

Combine Imperia with a sleek handle to add a sophisticated style to any modern kitchen. Heavily inspired by nature, Imperia is available in six textured finishes.

Whether you choose to mix it with other painted colours to create a stunning, unique look, or as a full standalone kitchen to make a lasting impression, this made-to-measure collection can be designed around your individual style.

SHOWN IN SMOKED LARCH













**AVAILABLE IN THE FOLLOWING FINISHES** 











Worksurfaces: Strata Quartz Brilliant White, Dekton Orix & Oak End Grain Handles: Rainton Stainless Steel D Handle (H1139.320.SS)





## **MONACO**

Paired with a simple knob for an effortlessly clean, streamlined aesthetic, Monaco is perfect for a modern-day kitchen design.

No matter how big o