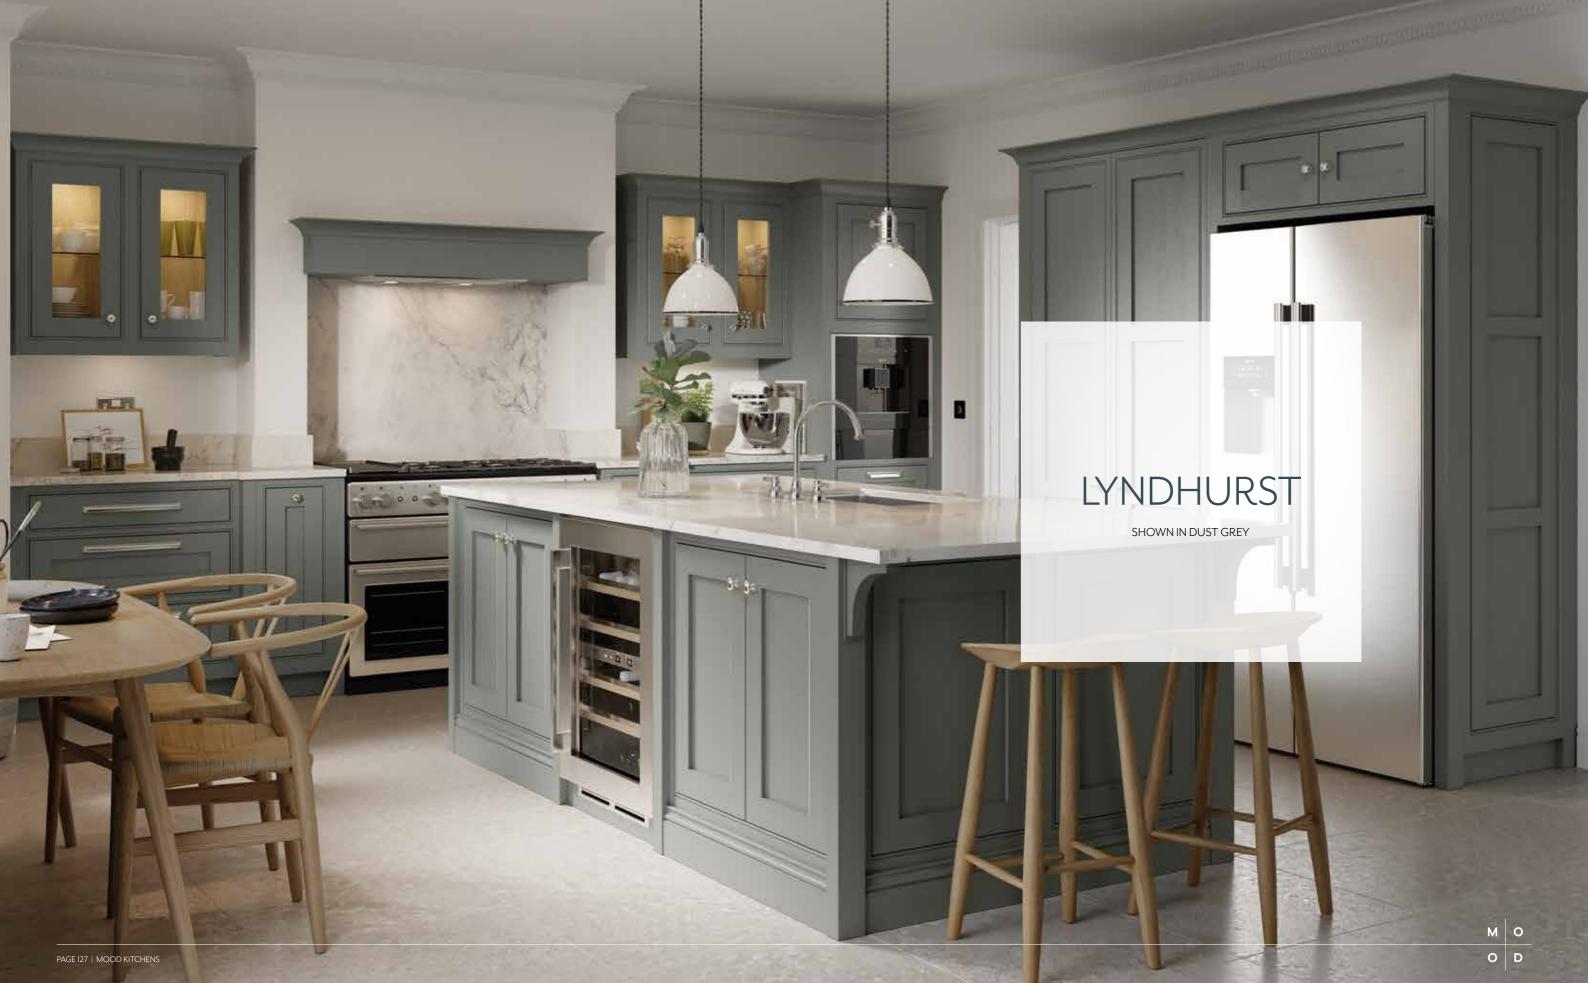

two-toned slimline structure provides a perfect contemporary base to experiment with bolder statements.

Worksurface: Dekton Ultra Compact Korus

Handles: Lloyd Matt Black Knob (K1124.25.MB) & Lloyd Matt Black D Handle (H1156.160.MB)





## **FEATURED GLAZED**

Perfectly suited to a contemporary setting, Glazed doors can add a striking accent piece to any kitchen design. Available in a choice of clean black or bronze styles, they work especially well within a handleless context for a seamless, ultra-modern look.

Alternatively, for those wishing to maximise natural light whilst retaining privacy, our fluted, vertical reeded glass design offers just a partial view into the cabinet.

> Left: Black Fluted Glazed Right Top: Black Glazed

#### **AVAILABLE IN THE FOLLOWING FINISHES**













Influenced by period furniture, Lyndhurst cleverly fuses a simple Shaker look with a traditional framed design, for a unique and sophisticated appearance.

Available in a choice of two colours as standard and further painted options, this beautiful range features a distinctly noticeable woodgrain finish, paired with delicate Ovolo beading, to create a kitchen design bursting with character.

SHOWN IN DUST GREY













### 2 COLOURS AS STANDARD









Worksurfaces: Dekton Ultra Compact Bergen Stonika Polished

**Handles:** Fenwick Chrome Cup Handle (H1122.160.CH, H1122.320.CH) & Knob (K265.33.CH)

SHOWN IN HARTFORTH BLUE

**Right:** The deep and dramatic hues of Hartforth Blue combine perfectly with Herringbone flooring, to create a rich and warm aesthetic. The addition of an eye