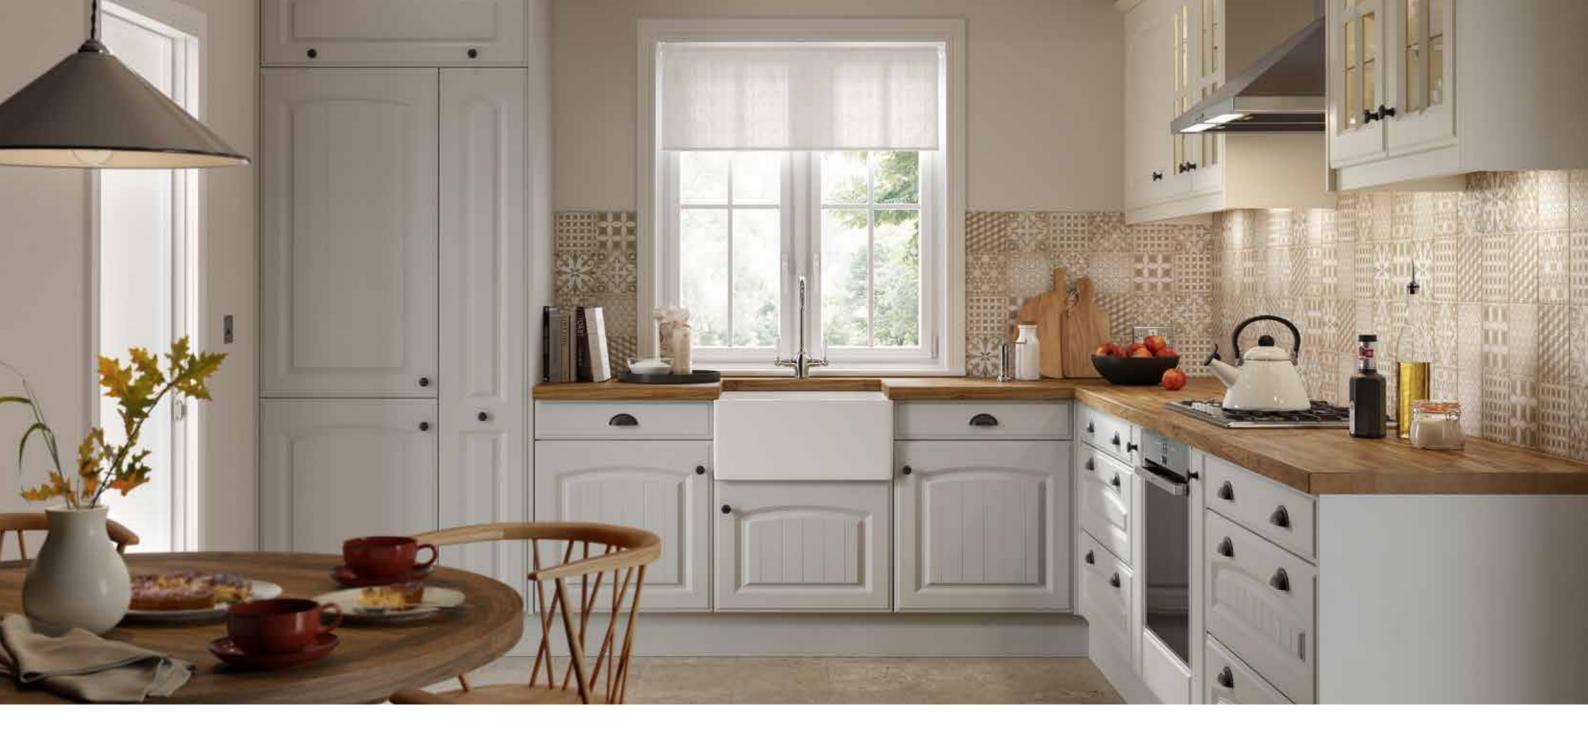

reach.

Worksurface: Sensa Granite Ice Blue

Handles: Kirkby Stainless Steel Effect Bow Handle (H523.160.SS)







SHOWN IN OLIVE

Olive green introduces earthy simplicity to this Linwood design, creating a beautiful, subtle statement that will work well in any setting.

Worksurface: Strata Quartz Mirror Pietra Icy White Handle: Harton Aged Brass Bow Handle (H1147-205-AGB) Harton Aged Brass Knob Handle (K1118.31.AGB)









### **LAVADO RYE**

Lavado Rye epitomises the simple values and clean design lines of the Shaker movement. Its unfussy style and natural appearance ensures this enduring look never goes out of fashion.

SHOWN IN NATURAL & ALABASTER













### 1 COLOUR AS STANDARD







Worksurface: Strata Quartz Quartz Mirror Handle: Solid Pewter D Handle (H580.160.PE)

мо





### **STANHOPE CLASSIC**

With a varied selection, Stanhope boasts a complete made-to-measure collection across three classic door styles, in a choice of matt, gloss, feature concrete and woodgrain effect finishes. Choose from a simple ever-popular Shaker, through to an eye-catching, traditional cathedral arch design.

MELDON SHOWN IN MATT PORCELAIN







### MATT









TO VIEW THE FULL STANHOPE CLASSIC COLLECTION PLEASE SEE PAGE 165















Handle: Claremont Matt Black Knob (K1106.30.MB) & Vale Cup Matt Black Handle (H1110.64.MB)

Worksurface: Strata Timber Oak

# GLOSS













WOODGRAIN FINISH













Inspired by modern European styles, Lamorna's contemporary yet minimalist design features a painted finish and an integrated j-pull handle, making it one of our most