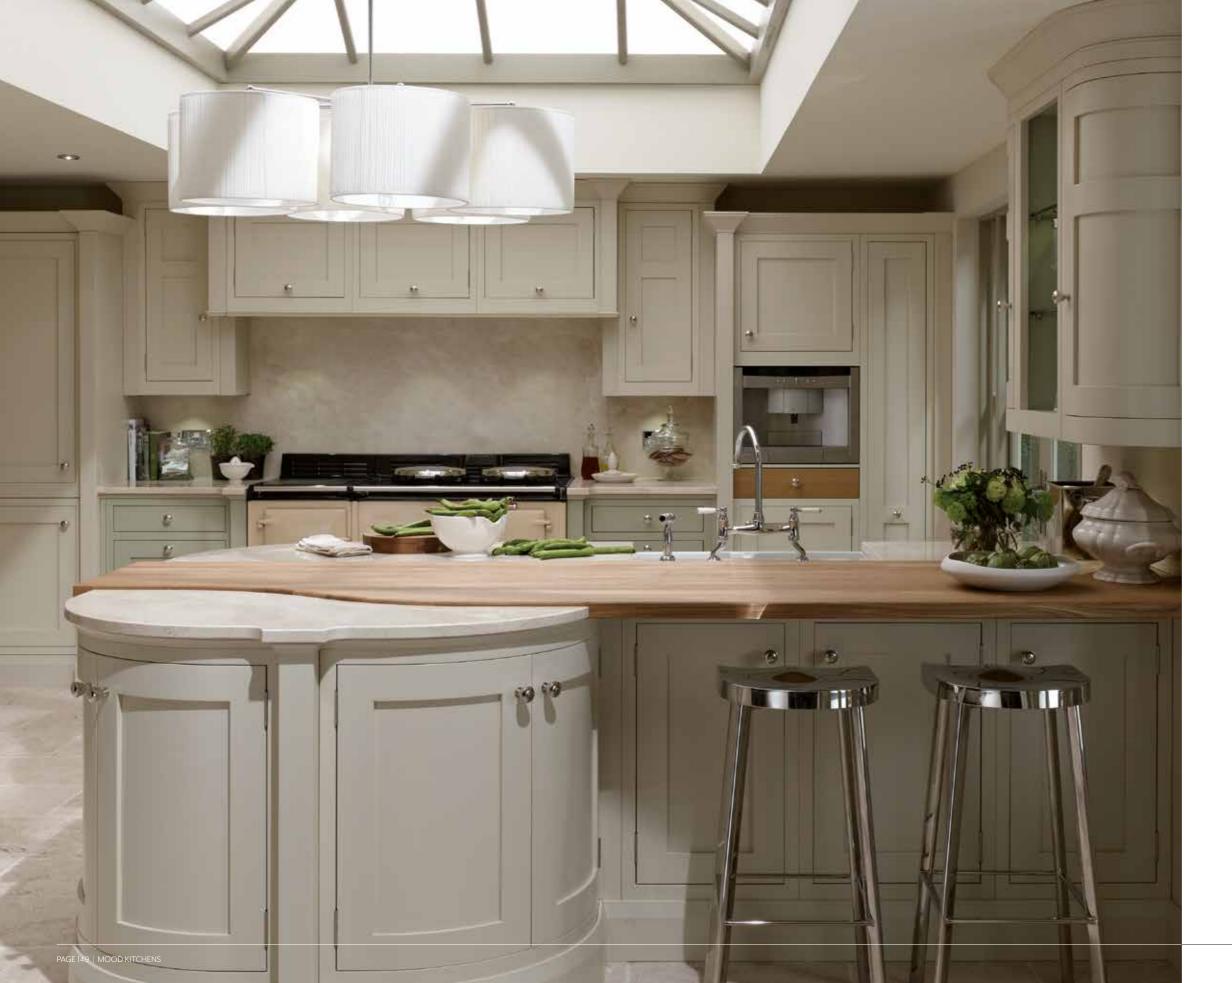

options, door furniture and handles, resulting in a truly individual kitchen, from cleverly detailed opulence, to simple, understated sophistication.

SHOWN IN CHARCOAL, CHALK AND PARTRIDGE GREY

## 









35 PAINT TO ORDER COLOURS AS STANDARD





#### HALF PENCIL AND SCALLOPED

SHOWN IN CHARCOAL, CHALK AND PARTRIDGE GREY

**Left:** The most detailed of our three door styles blends beautifully into this period home, with the design carried through to the boot room, glimpsed through part-glazed doors.

**Below:** The island features an end-grain chopping block above slatted timber open storage, partially on raised legs for a traditional free-standing look. Timber is also used as the principal island worktop, also incorporating a breakfast bar and statement herb and champagne trough.





IN-FRAME SHAKER

SHOWN IN MUSSEL AND SAGE

**Left:** Our classic In-frame Shaker door style offers a distinctly timeless look, shown here in a neutral palette, perfectly suiting a modern family home.

**Below:** The pantry has an independent, free-standing look. Adding to the bespoke feel are quadrant curves, softening the overall effect and providing generous corner storage. The pilasters have been pulled forward to add detail to the cornices, worktops and plinths.





## IN-FRAME QUARTER ROUND

SHOWN IN CHALK BLUE AND PORCELAIN

**Left:** Simple and functional, 'quarter of a round' beading was traditionally used to soften the classic Shaker profile. The Chalk Blue shown here is inspired by nineteenth-century colour palettes; contributing to the light and airy feel are wall cupboards w