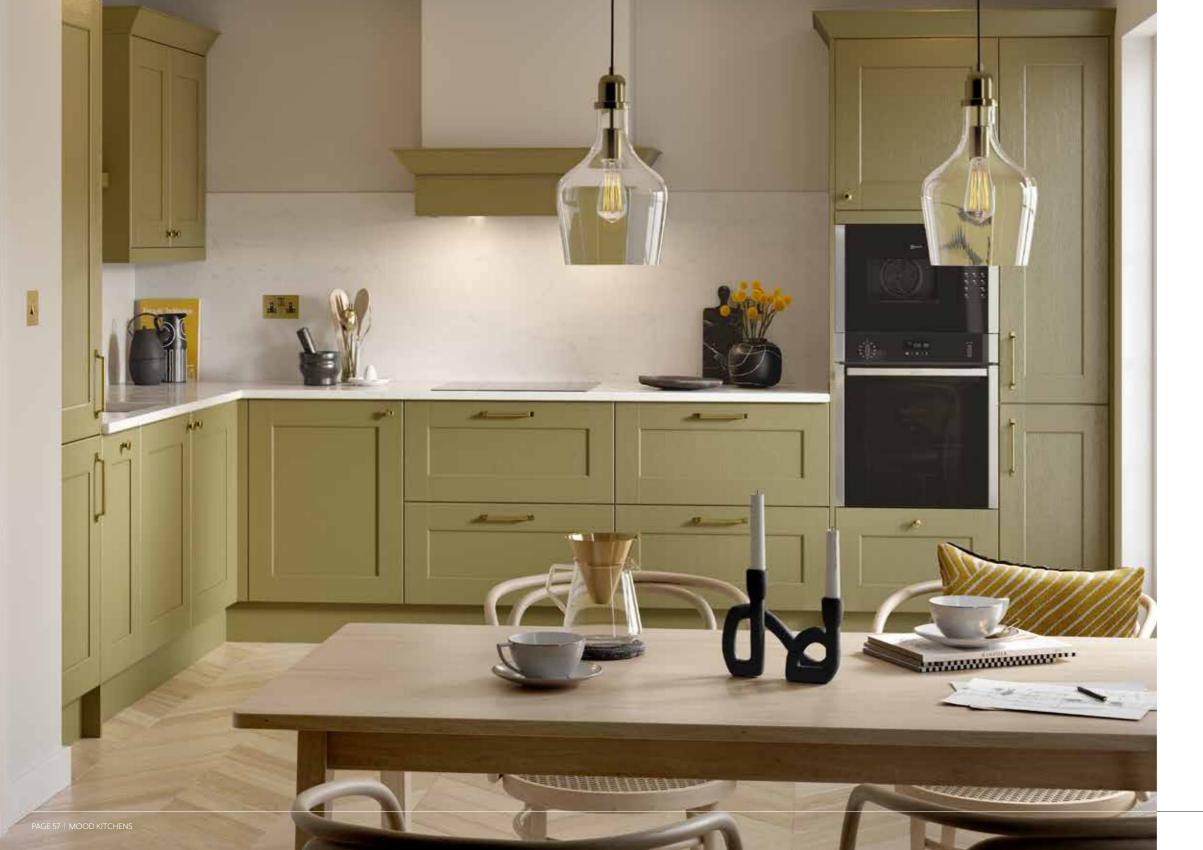

a Quartz Carrara Classic

Handles: Claremont Industrial Matt Black Knob (K1106.30.MB)

### LINWOOD

SHOWN IN PORCELAIN

**Right:** The simplicity of Porcelain, provides a blank canvas in which to experiment with contrasting features such as a striking granite worktop and splashback.

**Below:** A Kesseböhmer Tandem Solo pull-out larder stores everything you need within easy reach.

Worksurface: Sensa Granite Ice Blue

Handles: Kirkby Stainless Steel Effect Bow Handle (H523.160.SS)







SHOWN IN OLIVE

Olive green introduces earthy simplicity to this Linwood design, creating a beautiful, subtle statement that will work well in any setting.

Worksurface: Strata Quartz Mirror Pietra Icy White Handle: Harton Aged Brass Bow Handle (H1147-205-AGB) Harton Aged Brass Knob Handle (K1118.31.AGB)









### **LAVADO RYE**

Lavado Rye epitomises the simple values and clean design lines of the Shaker movement. Its unfussy style and natural appearance ensures this enduring look never goes out of fashion.

SHOWN IN NATURAL & ALABASTER













### 1 COLOUR AS STANDARD







Worksurface: Strata Quartz Quartz Mirror Handle: Solid Pewter D Handle (H580.160.PE)

мо





### **STANHOPE CLASSIC**

With a varied selection, Stanhope boasts a complete made-to-measure collection across three classic door styles, in a choice of matt, gloss, feature concrete and woodgrain effect finishes. Choose from a simple ever-popular Shaker, through to an eye-catching, traditional cathedral arch design.

MELDON SHOWN IN MATT PORCELAIN







### MATT









TO VIEW THE FULL STANHOPE CLASSIC COLLECTION