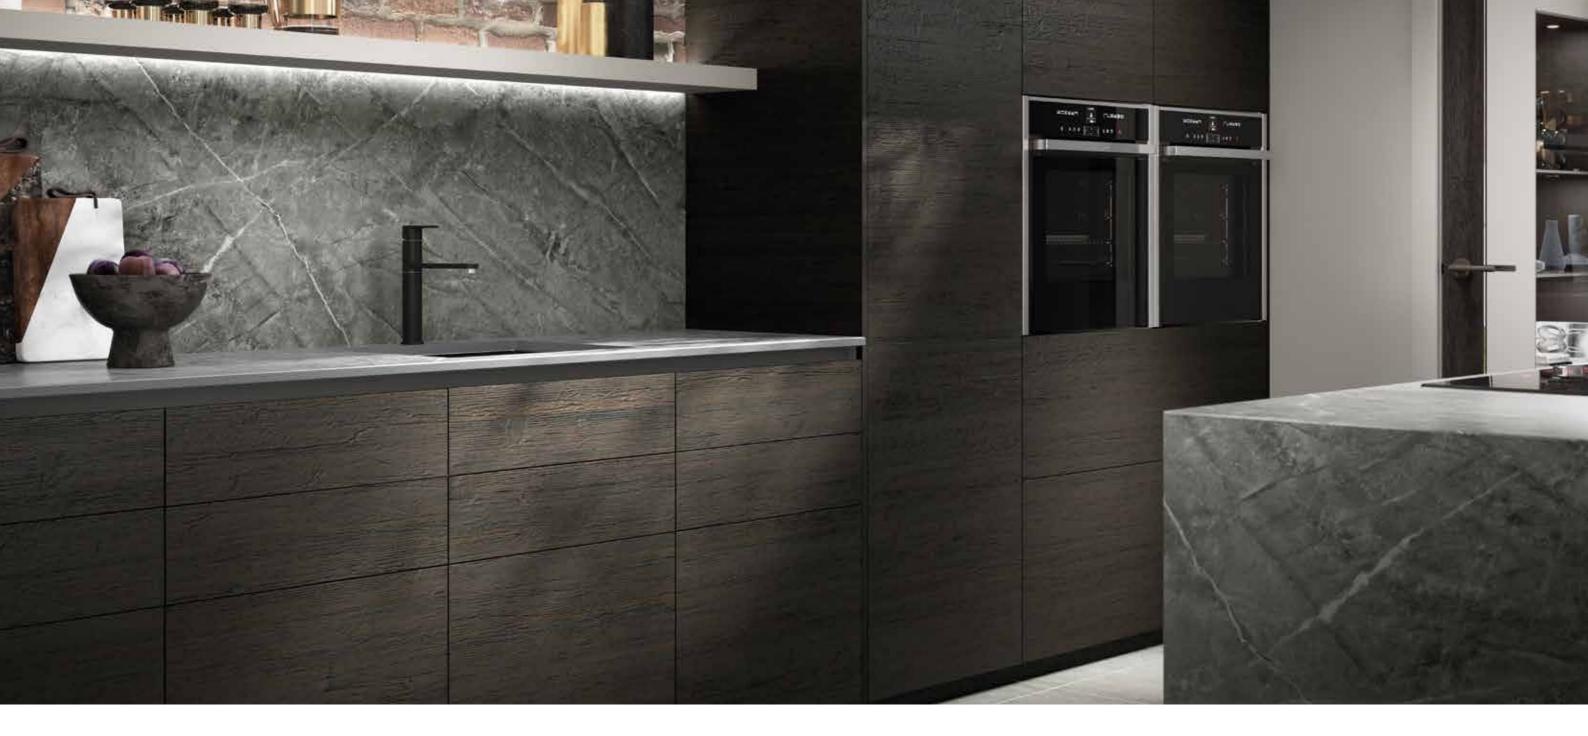

an entire kitchen to create a rich atmospheric space with a softer edge.

> Below: The true handleless design can be carried around an island or peninsular to create a seamless, signature look.

> > Worksurface: Dekton Ultra Compact Domoos Handleless Trim: Graphite Handles: Hove Matt Black D Handle (H1130.320.MB)



SHOWN IN GLOSS WHITE WITH IMPERIA SMOKED LARCH

Right: An aluminium handleless trim accentuates the clean linear design of Verona.

Below: A full bank of Imperia woodgrain feature doors can easily pair with Verona to introduce texture to your design, whilst creating a stylish focal point.

Worksurfaces: Strata Quartz Brilliant White, Dekton Ultra Compact Orix & Strata Timber Oak End Grain Handleless Trim: Aluminium Handles: Rainton Stainless Steel D Handle (H1139.320.SS)







## **IMPERIA**

The inherent natural beauty of Imperia, combined with an eye-catching handleless trim, emphasises the unique aspects of a truly bespoke kitchen.

Utilising real timber veneers and highly distinctive, heavily textured finishes, combined with made-tomeasure sizes, ensures this collection is adaptable to any part of the home. Whether as a full kitchen or offset against a painted finish, Imperia has its roots firmly in both nature and cutting-edge design.

SHOWN IN DEEP OAK

# ££££









#### **AVAILABLE IN THE FOLLOWING FINISHES**















HANDLELESS TRIM OPTIONS







Worksurface: Dekton Ultra Compact Vera Handleless Trim: Graphite

мо



## **MONACO**

Say hello to Monaco, our bespoke handleless made-to-measure range that will allow you to maximise every inch of