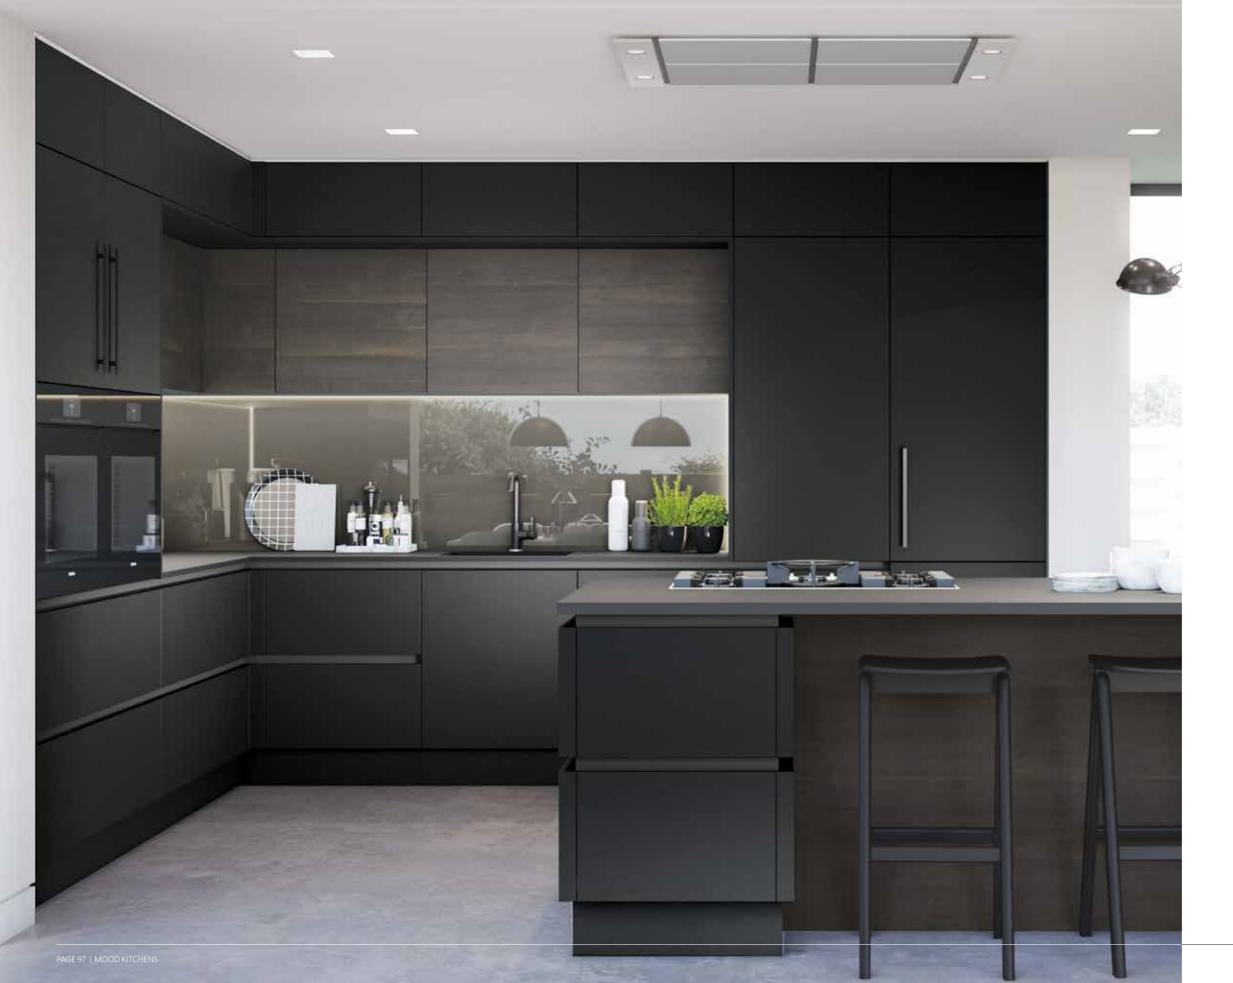

ensure you can achieve a truly unique space whilst remaining simple and understated.

**Below:** A timber breakfast bar can add a striking yet functional difference to your dream design, whilst providing a warming edge to this contemporary look.

Worksurfaces: Strata Quartz Elegant Cream & Strata Oak Herringbone
Handleless Trim: Copper







## SHOWN IN MATT HARTFORTH BLUE & GLOSS PORCELAIN

Left: Used to create a beautifully bold one-colour design, or alongside neutral shades for a pared back look, Hartforth Blue can transform any kitchen into a modern abode.

Below: Don't just let your love for metallics stop at accent trims; include a statement sink to perfectly complete this striking design.

Worksurface: Strata Quartz Elegant Cream & Strata Oak Herringbone
Handleless Trim: Copper





#### SHOWN IN CARBON WITH IMPERIA DEEP OAK

Left: Carbon, our off-black hue, works perfectly as a single colourway across an entire kitchen to create a rich atmospheric space with a softer edge.

> Below: The true handleless design can be carried around an island or peninsular to create a seamless, signature look.

> > Worksurface: Dekton Ultra Compact Domoos Handleless Trim: Graphite Handles: Hove Matt Black D Handle (H1130.320.MB)



SHOWN IN GLOSS WHITE WITH IMPERIA SMOKED LARCH

Right: An aluminium handleless trim accentuates the clean linear design of Verona.

Below: A full bank of Imperia woodgrain feature doors can easily pair with Verona to introduce texture to your design, whilst creating a stylish focal point.

Worksurfaces: Strata Quartz Brilliant White, Dekton Ultra Compact O