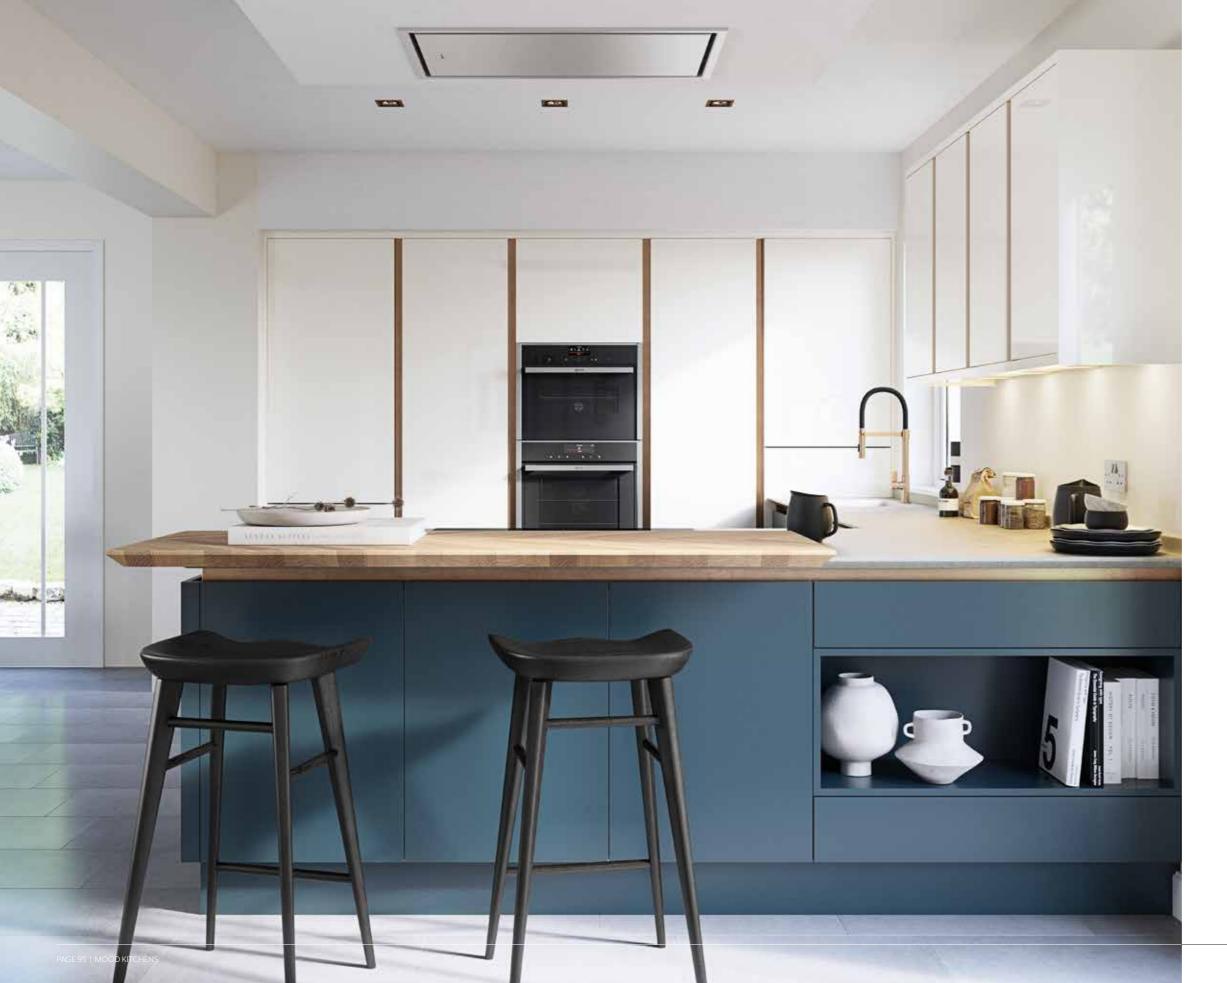

a modern space that fits perfectly around you and your lifestyle.

SHOWN IN GLOSS DOVE GREY & MATT REGIMENT







Worksurfaces: Strata Quartz Carrera Gioia andles: Hessay Brass D Handle (H1133.320.BHB)

#### **8 COLOURS AS STANDARD**





















#### HANDLELESS TRIM OPTIONS













SHOWN IN MATT HARTFORTH BLUE & GLOSS PORCELAIN

**Right:** Pairing perfectly with our wide selection of trend-leading colours, a metallic handleless trim will ensure you can achieve a truly unique space whilst remaining simple and understated.

**Below:** A timber breakfast bar can add a striking yet functional difference to your dream design, whilst providing a warming edge to this contemporary look.

Worksurfaces: Strata Quartz Elegant Cream & Strata Oak Herringbone
Handleless Trim: Copper







## SHOWN IN MATT HARTFORTH BLUE & GLOSS PORCELAIN

Left: Used to create a beautifully bold one-colour design, or alongside neutral shades for a pared back look, Hartforth Blue can transform any kitchen into a modern abode.

Below: Don't just let your love for metallics stop at accent trims; include a statement sink to perfectly complete this striking design.

Worksurface: Strata Quartz Elegant Cream & Strata Oak Herringbone
Handleless Trim: Copper





#### SHOWN IN CARBON WITH IMPERIA DEEP OAK

Left: Carbon, our off-black hue, works perfectly as a single colourway across an entire kitchen to create a rich atmospheric space with a softer edge.

> Below: The true handleless design can be carried around an island or peninsular to create a seamless, signature look.

> > Worksurface: Dekton