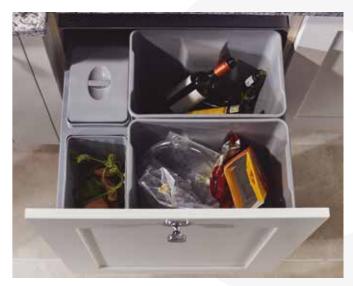

oose a complementary colour and finish for a considered, seamless look. Add inserts and accessories to keep you organised, with hidden double drawer options, allowing to make full use of the space and height, whilst maintaining a deep drawer look.









## THESE ARE JUST A SMALL SELECTION OF THE HANDY DRAWER SOLUTIONS WE HAVE AVAILABLE. VISIT US IN STORE TO EXPLORE OUR FULL RANGE.

# WASTE BINS & RECYCLING

Disposing of our waste responsibly is a key concern in many households. Whether you need a single unit for under the sink, or a bigger multi-compartment unit to help separate out your recycling items, we've got a solution to help. Available with up to four compartments, our bins seamlessly integrate into any kitchen design, making your waste management an easy part of daily life.









EXPLORE OUR FULL RANGE OF BINS, RECYCLING AND OTHER HOUSEHOLD ITEMS IN STORE.

# WORKSURFACES



Selecting the right worksurfaces is essential for creating a kitchen that not only looks great but also suits your lifestyle. Our beautiful collection of worksurfaces offers something for every home in a wide variety of materials, patterns, shapes and finishes.

Here you'll find a small selection of worksurfaces to help inspire you, discover a wider selection of materials in store.



01. Brilliant White 02. Calacatta Gold 03. Arctic Storm 04. White Venato 05. Rippled Mink 06. Trillium



07. Rustic Oak 08. Oak End Grain 09. Oak Herringbone 10. Black Cosmic 11. Grey Mirror 12. Silver Waves Leather

#### **HELPING YOU MAKE THE PERFECT CHOICE**

Your worksurface is a big part of your overal