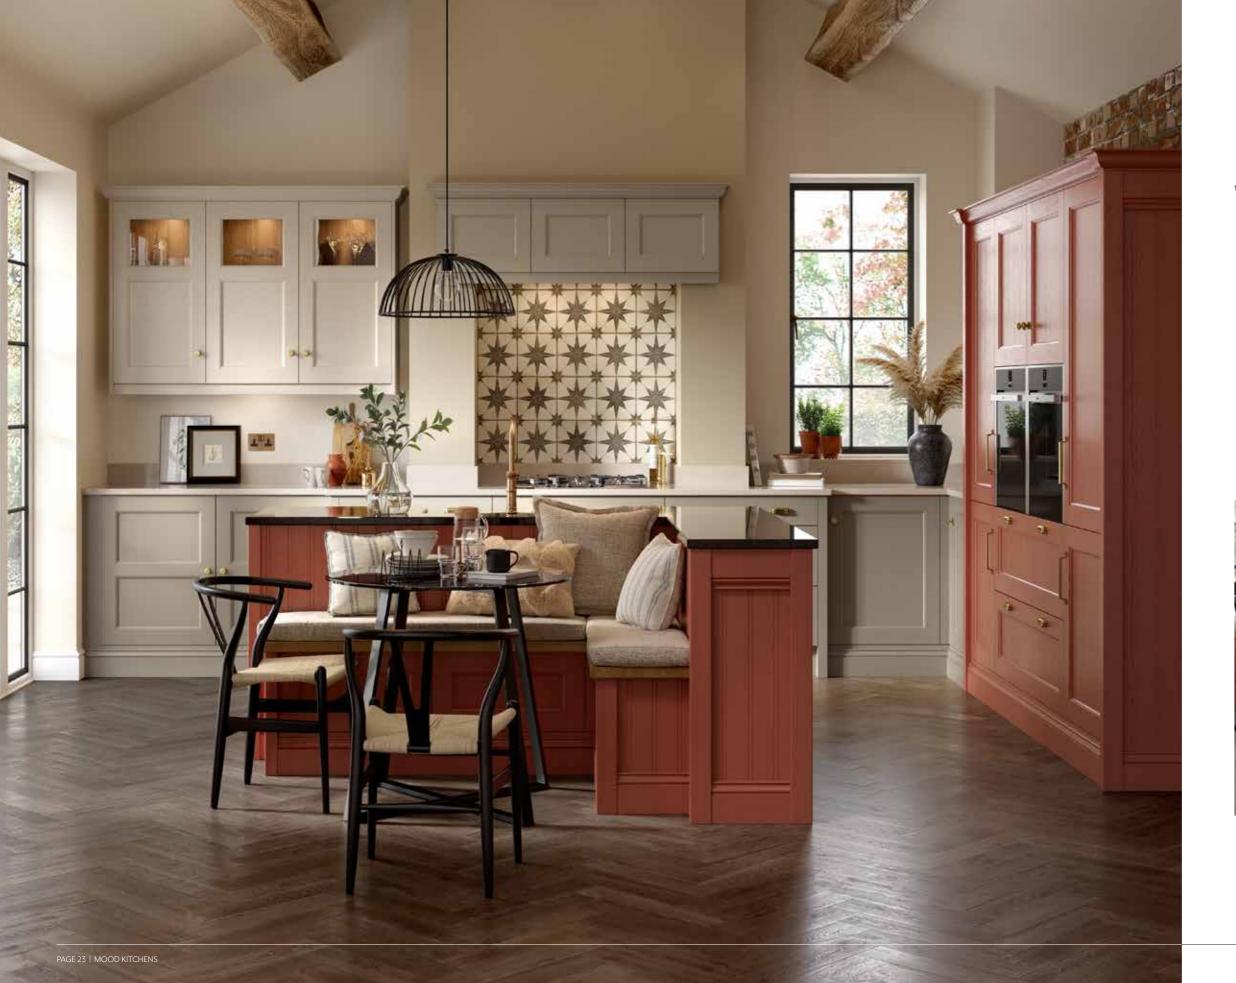

finer trimmings of a traditional kitchen and an exquisite ash-grain finish, Sorrento Beaded cleverly explores the ornate detailing of a classic Shaker style, through the addition of an elegant bead.





£££

### 7 COLOURS AS STANDARD



















**Worksurfaces:** Strata Quartz Marbled White

Handles: Mayfair Pewter D Handle (H267.96.PE) & Stivichall Pewter Knob (K265.33.PE)

SHOWN IN PORCELAIN

### **SORRENTO BEADED**

SHOWN IN CASHMERE

**Right:** Open shelving provides decorative storage space for your everyday essentials and cherished possessions.

**Below:** A Kesseböhmer Tandem Larder brings the contents of your cupboards out towards you.

Worksurfaces: Strata Quartz Luna Pearl

Handles: Wellington Bright Nickel Cup Handle (H1079.32.BN) & Bright Nickel Knob (K1075.32.BN)







### **SORRENTO BEADED**

SHOWN IN PIMENTO, STONE & PORCELAIN

**Left:** A calming palette of natural hues provides a perfect canvas to experiment with pops of colour, making a striking statement in any classic or modern setting.

**Below:** Turn the heart of your home into a welcoming social space, with the introduction of a feature island, complete with a decorative wine rack.

Worksurfaces: Strata Quartz Pietra Auburn & Strata Quartz Pietra Taupe
Handles: Harton Cup Handle (H1146.105,AGB), Harton Bow Handle
(H1147.205,AGB) & Harton Knob Handle (K1118.31.AGB)



# HARTLAND SHOWN IN DOVE GREY



### **HARTLAND**

An unassuming one-piece design, available in a choice of four trend-leading colours and further bespoke options, Hartland is a contemporary take on the classic Shaker.

With a n