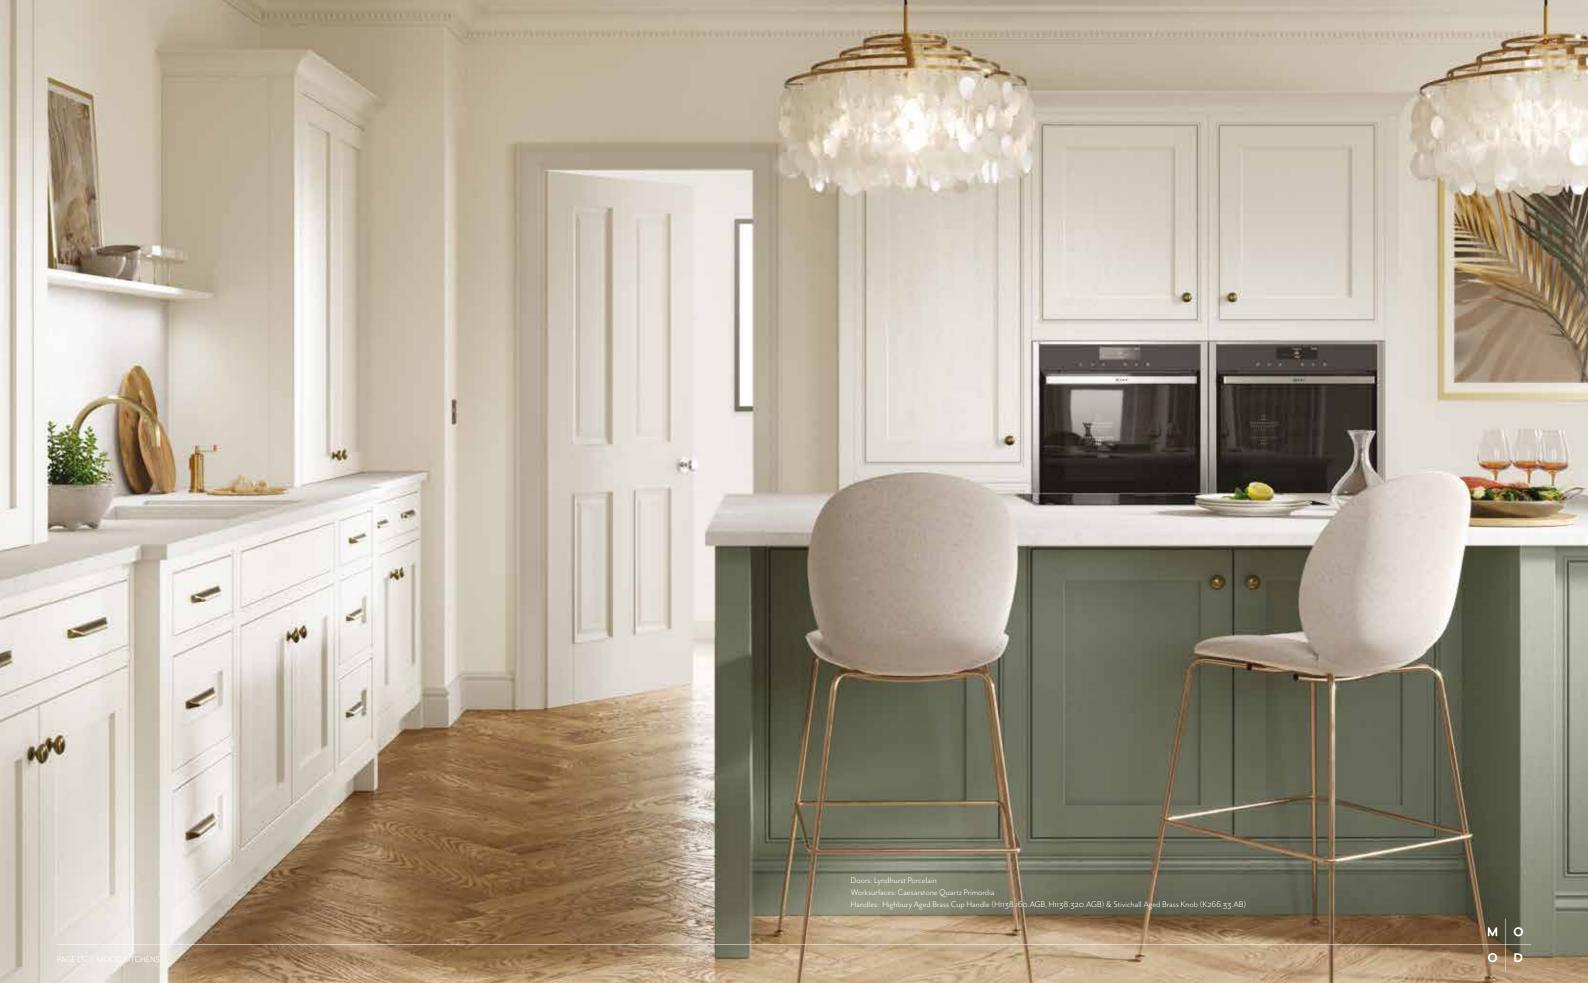

ries, such as our bronze cup and knob handles.

Worksurfaces: Silestone Quartz Eternal Sernena Suede

Handles: Hoxton Antique Bronze Effect Cup Handle (H1104.96.BR)

& Weel Antique Bronze Effect Knob (H1091.60.BR)





This statement kitchen makes the most of the generous space available, with an inspiring island centrepiece, beautiful pantry unit and a feature appliance bank, all designed to make a lasting impression. A soft, refined  $colour\ palette, combined\ with\ elegant\ features\ brings\ the\ traditional\ design\ of\ Lyndhurst\ right\ up-to-date.$ 

SHOWN IN DOVE GREY & REGIMENT













### 2 COLOURS AS STANDARD









Worksurfaces: Caesarstone Quartz Primordia

Handles: Highbury Aged Brass Cup Handle (H1138.160.AGB, H1138.320.AGB) & Stivichall Aged Brass Knob (K266.33.AB)











The Platinum Painted collection is a range of classic smooth-painted timber kitchens, crafted to meet the aesthetic and functional demands of the 21st century and any style of home. With both traditional Shaker  $and\ a\ contemporary\ Slab\ options,\ all\ built\ within\ a\ traditional,\ in\ -frame\ construction\ these\ door\ styles\ work$ equally well on their own or combined to create a style unique to you. Each kitchen can be finished with an extensive palette of stunning colours, intricate beading options, door furniture and handles, resulting in a truly individual kitchen, from cleverly detailed opulence, to simple, understated sophistication.

SHOWN IN CHARCOAL, CHALK AND PARTRIDGE GREY

## 









35 PAINT TO ORDER COLOURS AS STANDARD





#### HALF PENCIL AND SCALLOPED