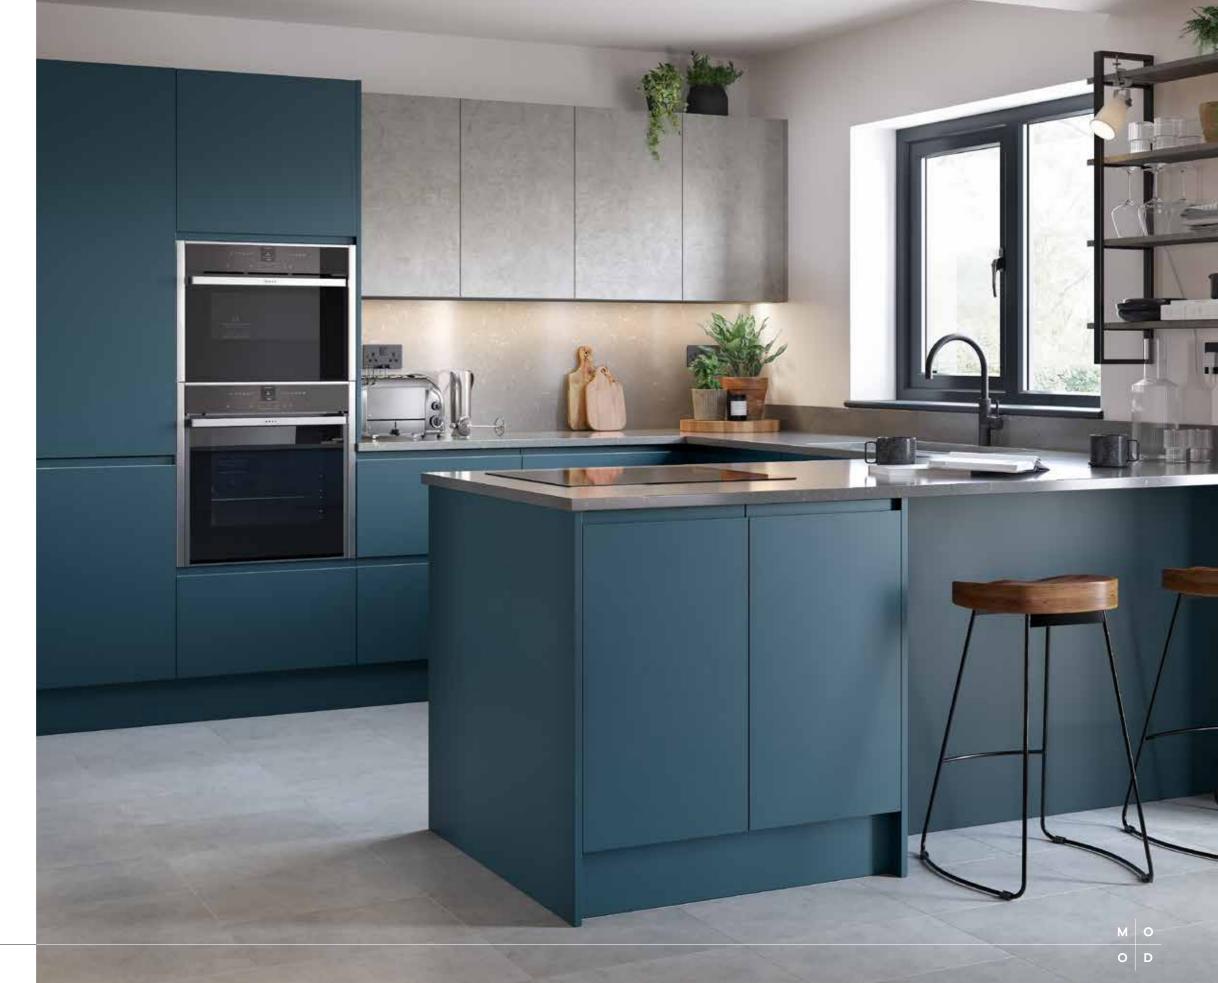

ability of bespoke elements makes Lamorna perfect for those searching for a clean, sleek and uncluttered look.

SHOWN IN MATT PORCELAIN















**8 COLOURS AS STANDARD** 





















Worksurface: Strata Quartz Ash Grey with Strata Quartz White Venato splashback

мо

O D

SHOWN IN MATT HARTFORTH BLUE WITH MONACO HAYWARD CONCRETE

**Right:** The deep, rich tones of Hartforth Blue, work perfectly alongside a contrasting concrete effect, bringing the simplicity of Lamorna to life, whilst giving the ultimate modern look.

**Below:** Industrial inspired open shelving offers a versatile storage space to house your kitchen essentials, or simply show off those ornate decorate pieces, whilst adding a sleek and contemporary edge to your design.

Worksurface: Strata Quartz Barbican





#### SHOWN IN MATT WHITE

Left: Experiment with bold metallic accents. Here, the simple beauty and clean lines of Lamorna Matt White contrast perfectly with luxury brushed brass accent features. Elaborate tiling and statement lighting complete the look.

Below: Little details can make all the difference. Lamorna benefits from additional bespoke options to open up a whole host of possibilities. Choose to carry Lamorna's integrated j-pull handle through drawers and doors for a streamlined and sleek look or include a 'stop' handle feature that is as distinctive as it is functional.

Worksurfaces: Strata Quartz Kemble Concrete





SHOWN IN MATT REGENTS GREEN & MATT CARBON WITH MONACO SEPIA GLADSTONE OAK

**Right:** The warming undertones of Regents Green combine beautifully with the bold du