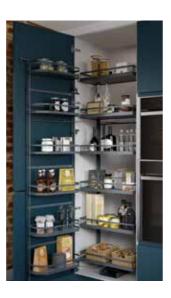

o hand.

#### **DON'T BE AFRAID OF HEIGHTS**

Many British homes enjoy high ceilings and utilising this extra space should be a priority in all kitchen schemes. Consider doors that open upwards or ask your MOOD designer about our clever iMove units which allow you to bring the contents of high cupboards down to eye level.

OD

# LARDER STORAGE

# KEEPING EVERYTHING CLEARLY IN SIGHT

Getting to the things at the back of your cupboards can be a real hassle. Our larders put everything clearly in sight, with an innovative system which moves the whole contents of the cupboard towards you. With quick and easy access to all your items, you'll never lose anything again, or find out-of-date ingredients lurking at the back of your cupboards. Less food will go to waste, which will save you money.





## **CORNER STORAGE**

#### ORDER AND ACCESS FOR THE DARKEST SPACES

Make dark and dingy corners a thing of the past with our best-selling corner storage solutions. Utilising clever engineering, they smoothly bring the very depths of these corner cupboards all the way out to you.





# WALL STORAGE & PULL OUTS

#### **ACCESS ALL AREAS**

Make use of your full ceiling height, and never struggle to reach your items again. Integrate a handy wall storage solution, cleverly designed to bring the whole contents of your wall cupboards within easy reach. Alternately, bespoke shelving units can provide additional, open storage space.

Make everyday tasks a breeze, with our smart range of under the counter storage solutions. Designed to maximise and organise every inch of your cupboard space, we'