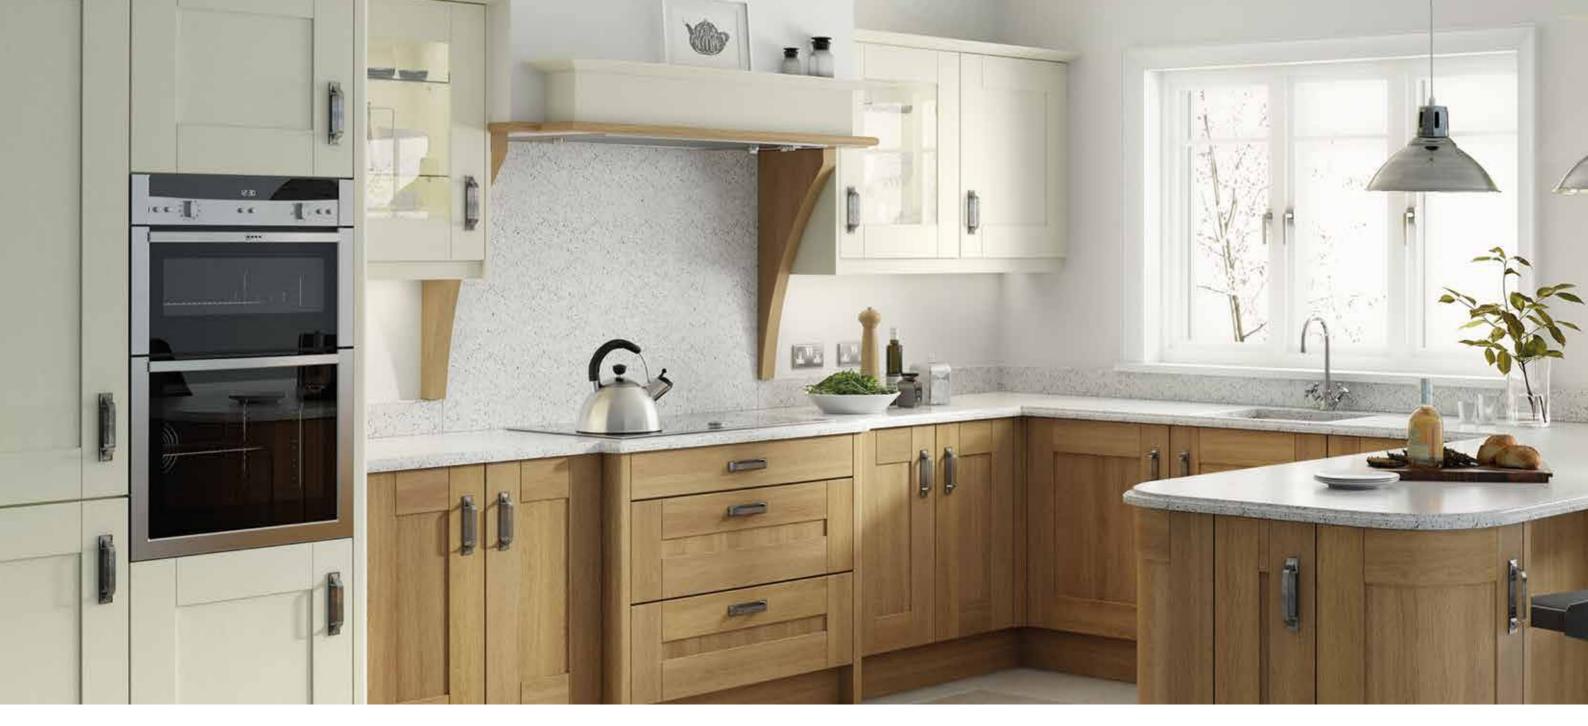

tz Carrara Classic

Handles: Claremont Industrial Matt Black Knob (K1106.30.MB)

### LINWOOD

SHOWN IN PORCELAIN

**Right:** The simplicity of Porcelain, provides a blank canvas in which to experiment with contrasting features such as a striking granite worktop and splashback.

**Below:** A Kesseböhmer Tandem Solo pull-out larder stores everything you need within easy reach.

Worksurface: Sensa Granite Ice Blue

Handles: Kirkby Stainless Steel Effect Bow Handle (H523.160.SS)







SHOWN IN OLIVE

Olive green introduces earthy simplicity to this Linwood design, creating a beautiful, subtle statement that will work well in any setting.

Worksurface: Strata Quartz Mirror Pietra Icy White Handle: Harton Aged Brass Bow Handle (H1147-205-AGB) Harton Aged Brass Knob Handle (K1118.31.AGB)









### **LAVADO RYE**

Lavado Rye epitomises the simple values and clean design lines of the Shaker movement. Its unfussy style and natural appearance ensures this enduring look never goes out of fashion.

SHOWN IN NATURAL & ALABASTER













### 1 COLOUR AS STANDARD







Worksurface: Strata Quartz Quartz Mirror Handle: Solid Pewter D Handle (H580.160.PE)

мо





### **STANHOPE CLASSIC**

With a varied selection, Stanhope boasts a complete made-to-measure collection across three classic door styles, in a choice of matt, gloss, feature concrete and woodgrain effect finishes. Choose from a simple ever-popular Shaker, through to an eye-catching, traditional cathedral arch design.

MELDON SHOWN IN MATT PORCELAIN







### MATT









TO VIEW THE FULL STANHOPE CLASSIC COLLECTION PLEAS