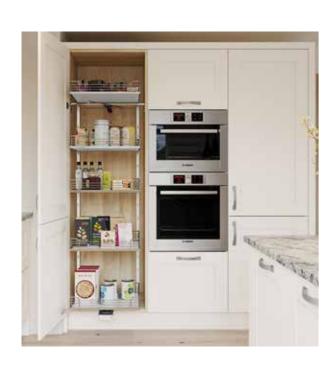

ur neutral hues, two on-trend deep tones and our full painted palette, this simple, affordable Shaker features a slightly narrower frame and woodgrain style finish, creating a contemporary twist on this classic style.

SHOWN IN DOVE GREY & GRAPHITE

### **6 COLOURS AS STANDARD**















Worksurface: Strata Quartz Carrara Classic

Handles: Claremont Industrial Matt Black Knob (K1106.30.MB)

### LINWOOD

SHOWN IN PORCELAIN

**Right:** The simplicity of Porcelain, provides a blank canvas in which to experiment with contrasting features such as a striking granite worktop and splashback.

**Below:** A Kesseböhmer Tandem Solo pull-out larder stores everything you need within easy reach.

Worksurface: Sensa Granite Ice Blue

Handles: Kirkby Stainless Steel Effect Bow Handle (H523.160.SS)







SHOWN IN OLIVE

Olive green introduces earthy simplicity to this Linwood design, creating a beautiful, subtle statement that will work well in any setting.

Worksurface: Strata Quartz Mirror Pietra Icy White Handle: Harton Aged Brass Bow Handle (H1147-205-AGB) Harton Aged Brass Knob Handle (K1118.31.AGB)









### **LAVADO RYE**

Lavado Rye epitomises the simple values and clean design lines of the Shaker movement. Its unfussy style and natural appearance ensures this enduring look never goes out of fashion.

SHOWN IN NATURAL & ALABASTER













### 1 COLOUR AS STANDARD







Worksurface: Strata Quartz Quartz Mirror Handle: Solid Pewter D Handle (H580.160.PE)

мо





### **STANHOPE CLASSIC**

With a varied selection, Stanhope boasts a complete made-to-measure collection acr