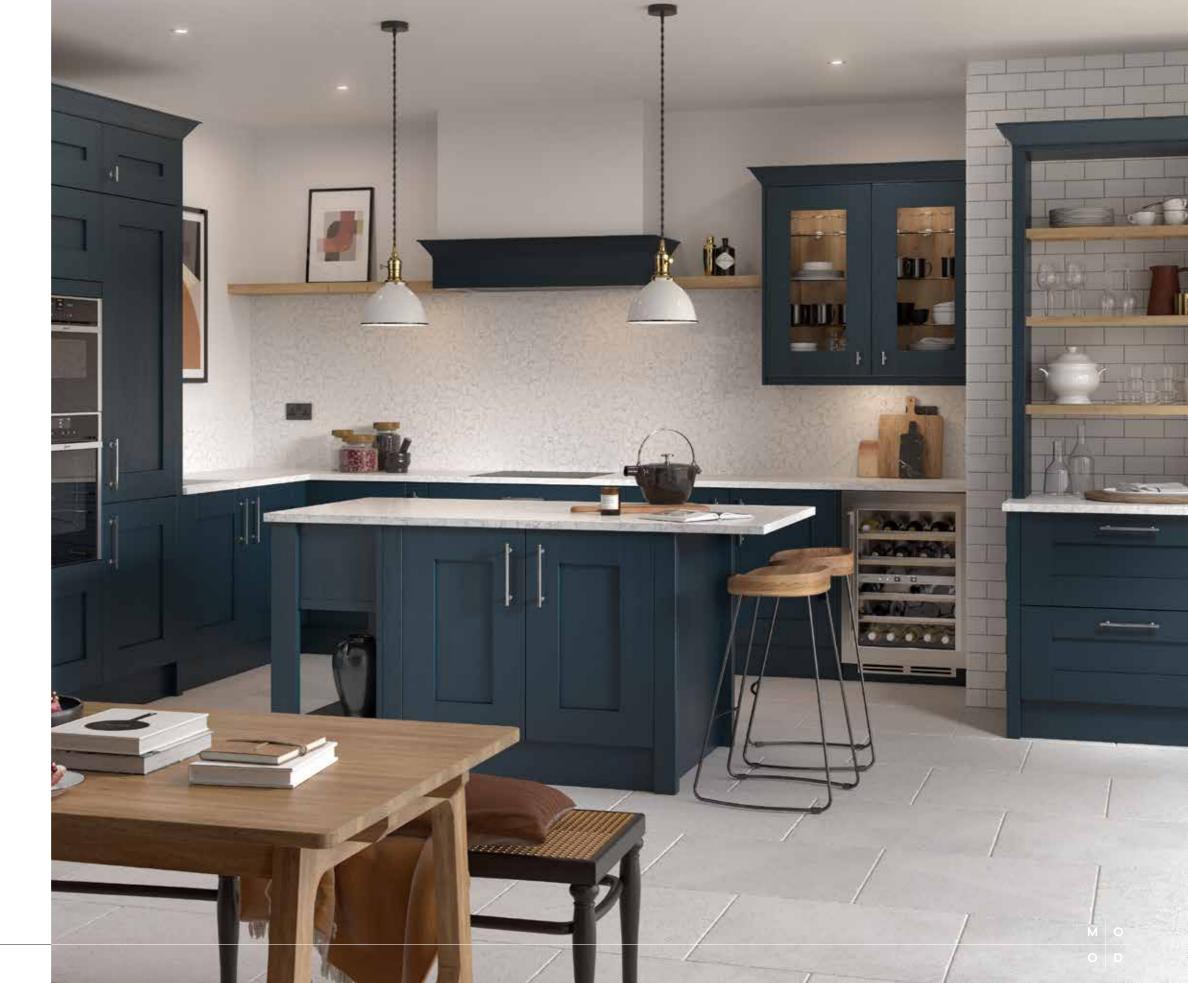

IN PORCELAIN

### ££



### 10 COLOURS AS STANDARD





















Worksurface: Strata Quartz Marbled White & Strata Timber Salvaged Handles: Brafferton Knob (K562.32.BMS)

мо

### **HEREFORD**

SHOWN IN HARTFORTH BLUE

**Right:** The rich hues of Hartforth Blue work beautifully in this larger space. An intricate island, decorative dresser and accompanying dining table transform this kitchen into a stylish living area, perfect for entertaining or simply enjoying a cup of tea on a morning.

**Below:** A free-standing bespoke dresser offers a perfect place to house your everyday essentials whilst providing an elegant furniture piece that will truly stand the test of time.

Worksurface: Strata Quartz White Venato

Handles: Linton T-Bar Handle (H1120.60.CH) & Bar Handle (H1120.160.CH)







### **HEREFORD**

Left: Pair deep, dark tones such as Charcoal with light timber worksurfaces for a modern take on this classic design.

> Below: Spend quality time with friends and family around a striking yet practical kitchen island.

> > Worksurface: Strata Quartz Mirror & Strata Timber Rubberwood Handle: Filey Chrome Cup Handle (H716.128.CH)







### LINWOOD

Available in four neutral hues, two on-trend deep tones and our full painted palette, this simple, affordable Shaker features a slightly narrower frame and woodgrain style finish, creating a contemporary twist on this classic style.

SHOWN IN DOVE GREY & GRAPHITE

### **6 COLOURS AS STANDARD**















Worksurface: Strata Quartz Carrara Classic

Handles: Claremont Industrial Matt Black Knob (K1106.30.MB)

### LINWOOD