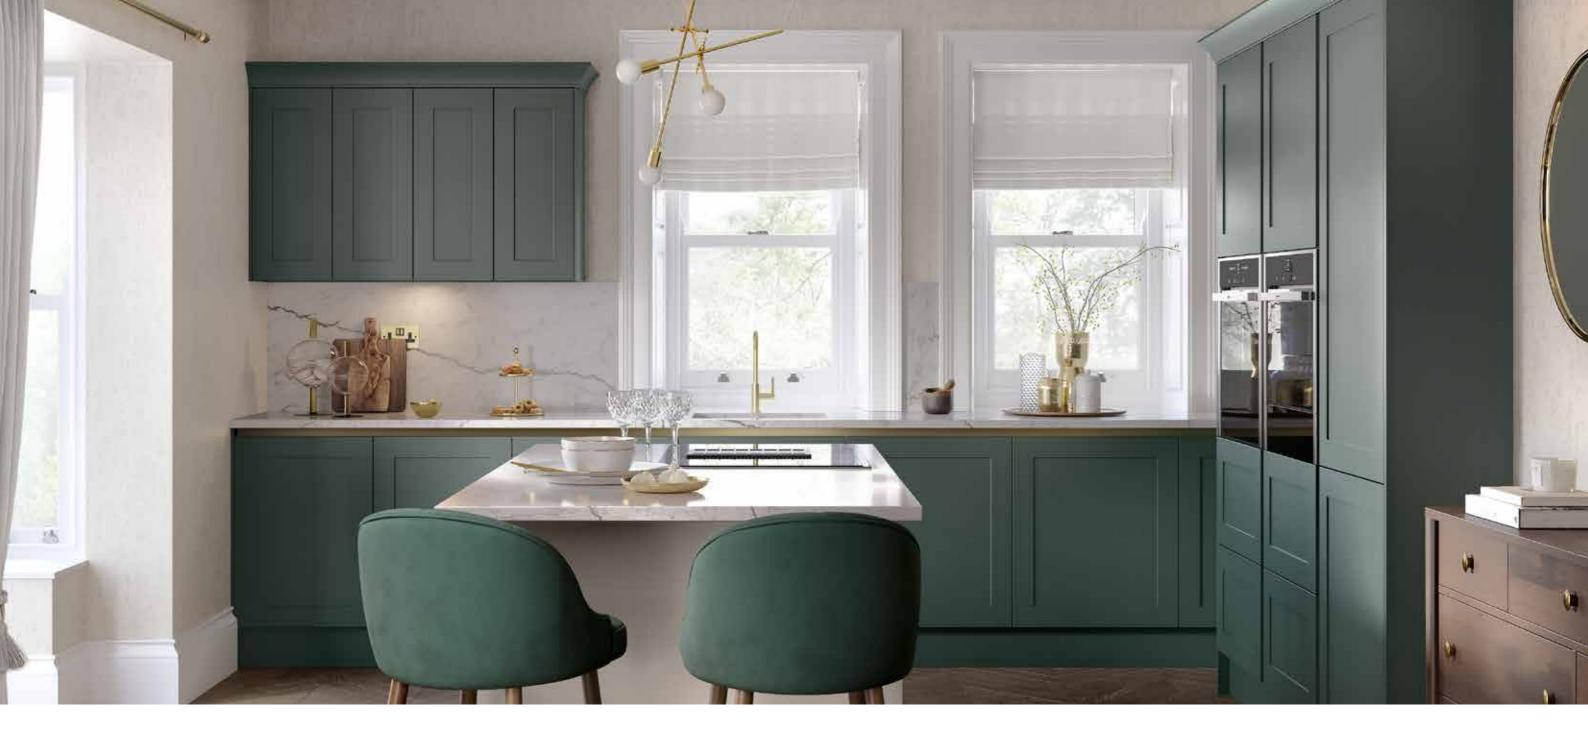

at an affordable price.

ACOMB SHOWN IN MATT PORCELAIN & FEATURE CONCRETE













TO VIEW THE FULL STANHOPE MODERN COLLECTION PLEASE SEE PAGE 165











FEATURE

Worksurface: Strata Quartz Marble Black



MATT























## **NOTRELLE**

A classic look with a modern twist, Notrelle combines the fine frame detailing of a traditional Shaker with the contemporary, clean lines of a handleless door, to create a truly unique look.

Open these doors via a simple handleless trim, available in complementing painted colours or a contrasting Rye finish to create a unique look that will feel at home in any setting.

SHOWN IN STONE









### 1 COLOUR AS STANDARD









#### HANDLELESS TRIM OPTIONS









Worksurface: Strata Quartz Thunder Storm Handleless Trim: Stone

мо





## **HARTLAND**

A unique take on the popular handleless design whilst still featuring elements from its Shaker heritage, Hartland is available in four popular colours, as well as a beautiful paint to order palette. With a sleek and practical feel, the refined detail of this range allows for a modern kitchen with an enduring and sophisticated appeal.

SHOWN IN COPSE GREEN & CASHMERE













urfaces: Strata Quartz Perlatino

### 4 COLOURS AS STANDARD













#### HANDLELESS TRIM OPTIONS

















Verona, our best-selling contemporary slab offers a simple, linear design for an ultra-modern, minimalist look. Paired here with a brass trim that not only acts as your hidden handle, but as a feature in itself - designed to edge and accent your whole look. Effortlessly stylish a