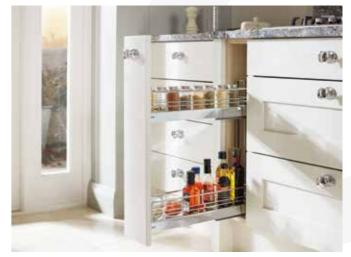

r storage solutions. Utilising clever engineering, they smoothly bring the very depths of these corner cupboards all the way out to you.





# WALL STORAGE & PULL OUTS

#### **ACCESS ALL AREAS**

Make use of your full ceiling height, and never struggle to reach your items again. Integrate a handy wall storage solution, cleverly designed to bring the whole contents of your wall cupboards within easy reach. Alternately, bespoke shelving units can provide additional, open storage space.

Make everyday tasks a breeze, with our smart range of under the counter storage solutions. Designed to maximise and organise every inch of your cupboard space, we've thought of everything - from handy removable cleaning baskets, to neat spice rack pullouts which are perfect for keeping close to your hob.









THESE ARE JUST A SMALL SELECTION OF THE HANDY STORAGE SOLUTIONS WE HAVE AVAILABLE.

VISIT US IN STORE TO EXPLORE OUR FULL RANGE.

...

# **DRAWERS**

The inside of your kitchen deserves to be just as beautiful and practical as the outside. So, once you've chosen your fronts, why not continue your style right through to the insides, with one of our high quality, and simply stunning drawer box ranges? Choose a complementary colour and finish for a considered, seamless look. Add inserts and accessories to keep you organised, with hidden double drawer options, allowing to make full use of the space and height, whilst maintaining a deep drawer look.









## THESE ARE JUST A SMALL SELECTION OF THE HANDY DRAWER SOLUTIONS WE HAVE AVAILABLE. VISIT US IN STORE TO EXPLORE OUR FULL RANGE.

#